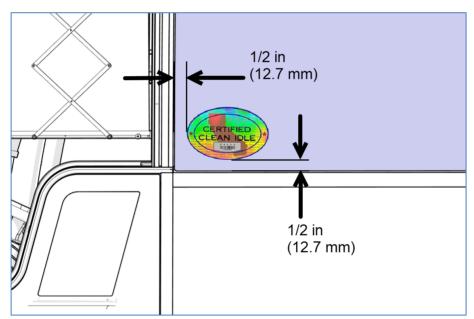

## **CERTIFIED CLEAN IDLE LABEL POSITION - PREVOST VEHICLES**

Figure 1

Figure 2

Figure 3: CLEAN IDLE LABEL POSITION ON **H3 SERIES** 

Figure 4: CLEAN IDLE LABEL POSITION ON X3 SERIES

#### **CERTIFIED CLEAN IDLE LABEL POSITION - VOLVO 9700**

Figure 5: CLEAN IDLE LABEL POSITION ON VOLVO 9700

- 1. Wash the exterior surface with a glass cleaner.
- 2. Affix the decal according to the dimensions of Figure 3 (H3 Series), Figure 4 (X3 Series) or Figure 5 (Volvo 9700).