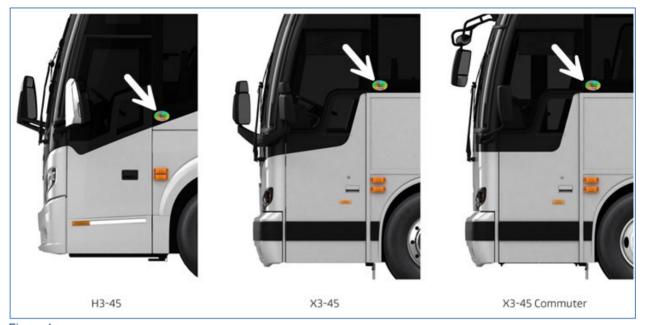

## **CERTIFIED CLEAN IDLE LABEL POSITION - PREVOST VEHICLES**

Figure 1

Figure 2

Figure 3: CLEAN IDLE LABEL POSITION ON **H3 SERIES** 

Figure 4: CLEAN IDLE LABEL POSITION ON X3 SERIES