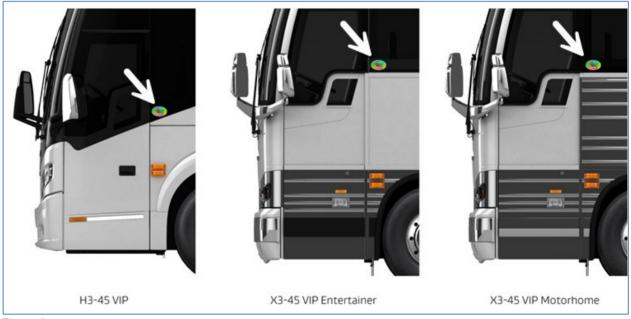

## **CERTIFIED CLEAN IDLE LABEL POSITION - PREVOST VEHICLES**

Figure 1

Figure 2

Figure 3: CLEAN IDLE LABEL POSITION ON **H3 SERIES** 

Figure 4: CLEAN IDLE LABEL POSITION ON X3 SERIES