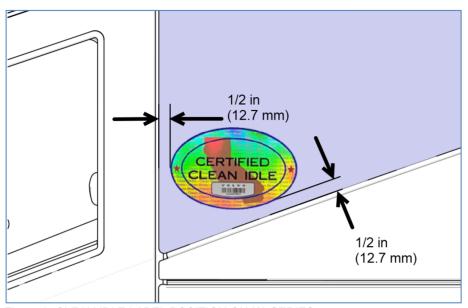

## **CERTIFIED CLEAN IDLE LABEL POSITION - PREVOST VEHICLES**

Figure 1

Figure 2

Figure 3: CLEAN IDLE LABEL POSITION ON **H3 SERIES** 

Figure 4: CLEAN IDLE LABEL POSITION ON X3 SERIES

#### **CERTIFIED CLEAN IDLE LABEL POSITION - VOLVO 9700**

Figure 5: CLEAN IDLE LABEL POSITION ON VOLVO 9700

- 1. Wash the exterior surface with a glass cleaner.
- 2. Affix the decal according to the dimensions of Figure 3 (H3 Series), Figure 4 (X3 Series) or Figure 5 (Volvo 9700).