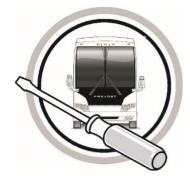

#### **DESCRIPTION**

The VIN-specific "Certified Clean Idle" label must be permanently affixed to the exterior on the driver's side. Refer to the following instruction for the appropriate location for a replacement label.

## **CERTIFIED CLEAN IDLE LABEL POSITION - PREVOST VEHICLES**

Figure 1

Figure 2

Figure 3: CLEAN IDLE LABEL POSITION ON **H3 SERIES** 

Figure 4: CLEAN IDLE LABEL POSITION ON X3 SERIES