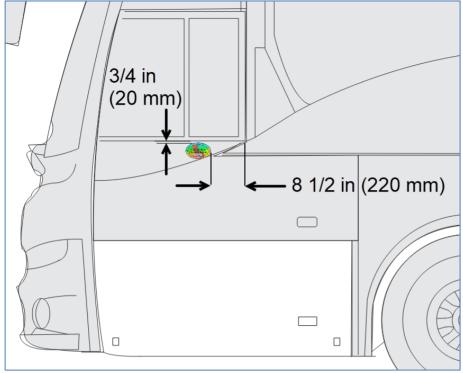

## **CERTIFIED CLEAN IDLE LABEL POSITION - PREVOST VEHICLES**

Figure 1

Figure 2

Figure 3: CLEAN IDLE LABEL POSITION ON **H3 SERIES** 

Figure 4: CLEAN IDLE LABEL POSITION ON X3 SERIES

#### **CERTIFIED CLEAN IDLE LABEL POSITION - VOLVO 9700**

Figure 5: CLEAN IDLE LABEL POSITION ON VOLVO 9700

- 1. Wash the exterior surface with a glass cleaner.
- 2. Affix the decal according to the dimensions of Figure 3 (H3 Series), Figure 4 (X3 Series) or Figure 5 (Volvo 9700).