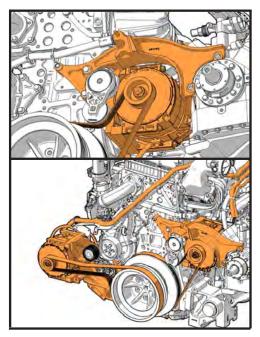

## UPGRADE YOUR CHARGING SYSTEM

- Remy Alternator: 250 amp, air-cooled.
- Greater total current output: Prior to EFD 1 Remy will do the job of 2 Bosch units.
- Increased life: 3.5 year life expectancy compared to 2 years for the Bosch units.
- All belts kept low and protected by the bumper.
- Previous components were eliminated to increase overall reliabilty.
- Easier to maintain due to better accessibility.
- All work performed in our service centers includes a 24 month parts and labor warranty

|   |         | 9700      | Prevost Seated Coaches                               |           |           |           |
|---|---------|-----------|------------------------------------------------------|-----------|-----------|-----------|
|   |         |           | FACTORY EQUIPPED<br>WITH ELECTRIC FAN<br>DRIVE (EFD) |           | NON EFD   |           |
|   |         |           | Н3                                                   | Х3        | Н3        | Х3        |
|   | KIT No  | 2013-2019 | 2018-2019                                            | 2017-2019 | 2013-2018 | 2014-2017 |
| Г | IS19905 |           | Х                                                    |           |           |           |
|   | IS19906 |           |                                                      | Х         |           |           |
| ı | IS19907 | Х         |                                                      |           |           |           |
|   | IS19908 |           |                                                      |           | Х         |           |
| L | IS19909 |           |                                                      |           |           | Х         |