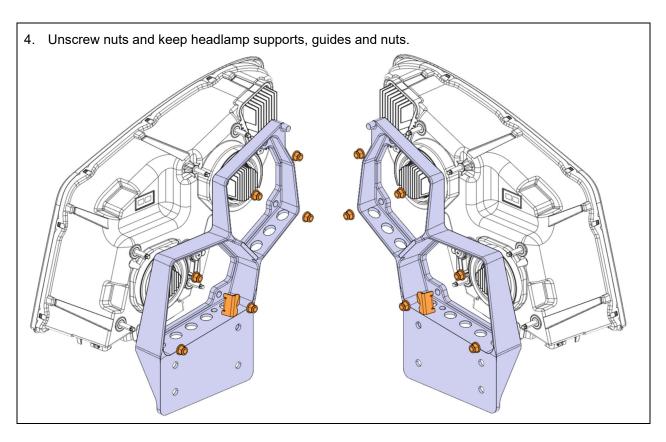

can be obtained through regular channels. |  |

#### **SAFETY PRECAUTIONS**

- Eye protection should always be worn when working in a shop.
- Rules for Personal Protection Equipment should always be respected. Wear your PPE including but not limited to the following:



#### **PROCEDURE**



# **DANGER**

Park vehicle safely, apply parking brake, stop the engine. Prior to working on the vehicle, set the ignition switch to the OFF position and trip the main circuit breakers equipped with a trip button. On the Commuter type vehicles, set the battery master switch (master cut-out) to the OFF position.

Lockout & Tag out (LOTO) must be performed during set-up, maintenance or repair activities. Refer to your local procedure for detailed information regarding the control of hazardous energy.















#### **HEADLAMPS AIM**

1. For HEADLAMPS ADJUSTMENT refer to Section 06: ELECTRICAL of your Maintenance Manual.

#### PARTS / WASTE DISPOSAL

All replaced parts must be returned to Prevost according to the Return Shipping Instructions available on <a href="https://www.prevostcar.com/content/warranty-documents">https://www.prevostcar.com/content/warranty-documents</a> for full reimbursement. A copy of the warranty claim form must be enclosed with the shipment.

Discard waste according to applicable environmental regulations (Municipal/State[Prov.]/ Federal)

#### WARRANTY

This modification is covered by Prevost's normal warranty. We will reimburse you the parts and one hour (1.0) of labor upon receipt of a warranty claim. Please submit claim via our Online Warranty System, avai