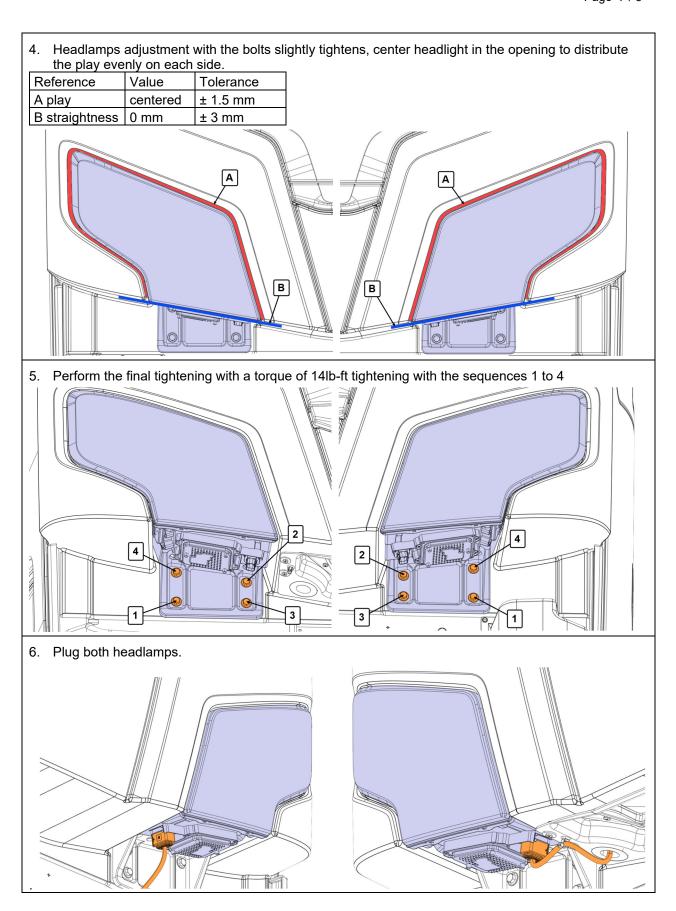

#### **HEADLAMPS AIM**

1. For HEADLAMPS ADJUSTMENT refer to Section 06: ELECTRICAL of your Maintenance Manual.