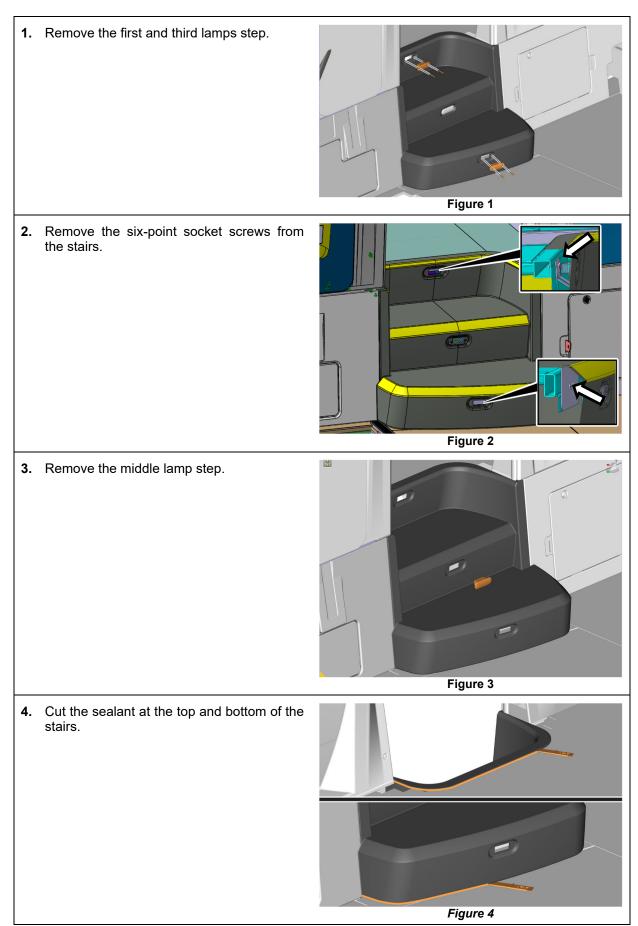

-|-----|
| 23184960 | ADHESIVE SIKAFLEX 268 / SAUCAGE 600ML       | 1   |
| 682176   | SEALANT SIKA #221 / BLACK / 310ml CARTRIDGE | 1   |

#### NOTE

Material can be obtained through regular channels.

## SAFETY PRECAUTIONS

- Eye protection should always be worn when working in a shop.
- Rules for Personal Protection Equipment should always be respected. Wear your PPE including but not limited to the following:



# PROCEDURE



# DANGER

Park vehicle safely, apply parking brake, stop the engine. In the battery box, set the battery cut-off switch to the OFF position prior to working on the vehicle.

Lockout & Tag out (LOTO) must be performed during set-up, maintenance or repair activities. Refer to your local procedure for detailed information regarding the control of hazardous energy.









# PARTS / WASTE DISPOSAL

Discard according to applicable environmental regulations (Municipal/State[Prov.]/ Federal)