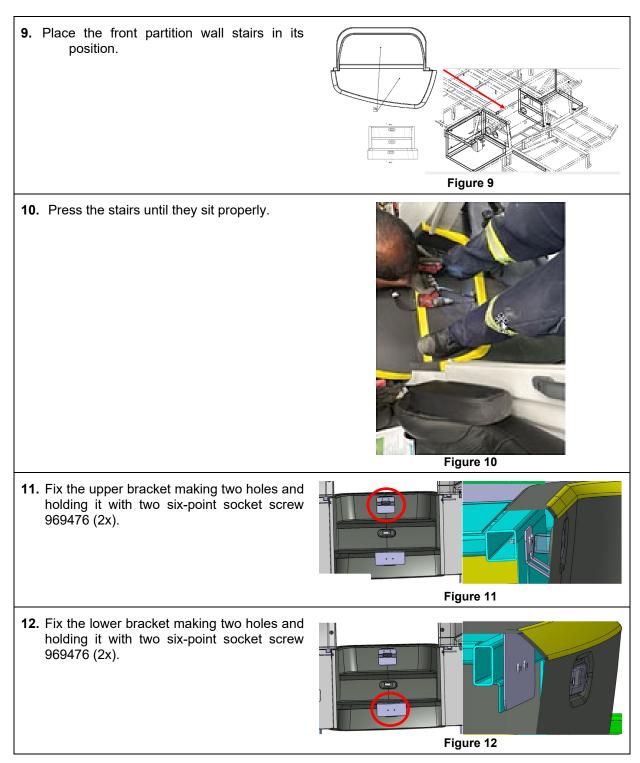

---|
| 23184960 | ADHESIVE SIKAFLEX 268 / SAUCAGE 600ML       | 1   |
| 682176   | SEALANT SIKA #221 / BLACK / 310ml CARTRIDGE | 1   |

#### NOTE

Material can be obtained through regular channels.

## SAFETY PRECAUTIONS

- Eye protection should always be worn when working in a shop.
- Rules for Personal Protection Equipment should always be respected. Wear your PPE including but not limited to the following:



# PROCEDURE



# DANGER

Park vehicle safely, apply parking brake, stop the engine. In the battery box, set the battery cut-off switch to the OFF position prior to working on the vehicle.

Lockout & Tag out (LOTO) must be performed during set-up, maintenance or repair activities. Refer to your local procedure for detailed information regarding the control of hazardous energy.









# PARTS / WASTE DISPOSAL

Discard according to applicable environmental regulations (Municipal/State[Prov.]/ Federal)