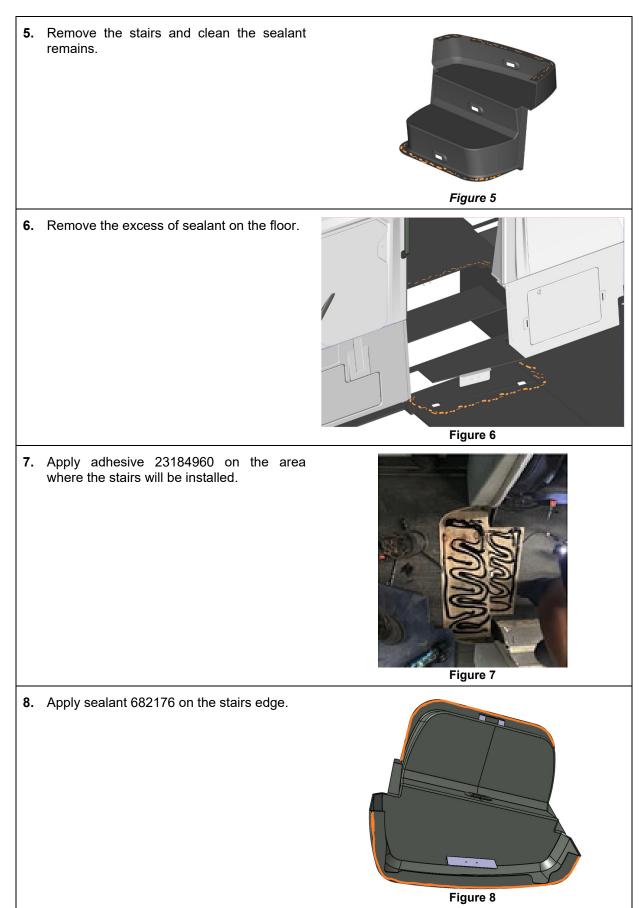

-----|
| 23184960 | ADHESIVE SIKAFLEX 268 / SAUCAGE 600ML       | 1   |
| 682176   | SEALANT SIKA #221 / BLACK / 310ml CARTRIDGE | 1   |

#### NOTE

Material can be obtained through regular channels.

## SAFETY PRECAUTIONS

- Eye protection should always be worn when working in a shop.
- Rules for Personal Protection Equipment should always be respected. Wear your PPE including but not limited to the following:



# PROCEDURE



# DANGER

Park vehicle safely, apply parking brake, stop the engine. In the battery box, set the battery cut-off switch to the OFF position prior to working on the vehicle.

Lockout & Tag out (LOTO) must be performed during set-up, maintenance or repair activities. Refer to your local procedure for detailed information regarding the control of hazardous energy.









# PARTS / WASTE DISPOSAL

Discard according to applicable environmental regulations (Municipal/State[Prov.]/ Federal)