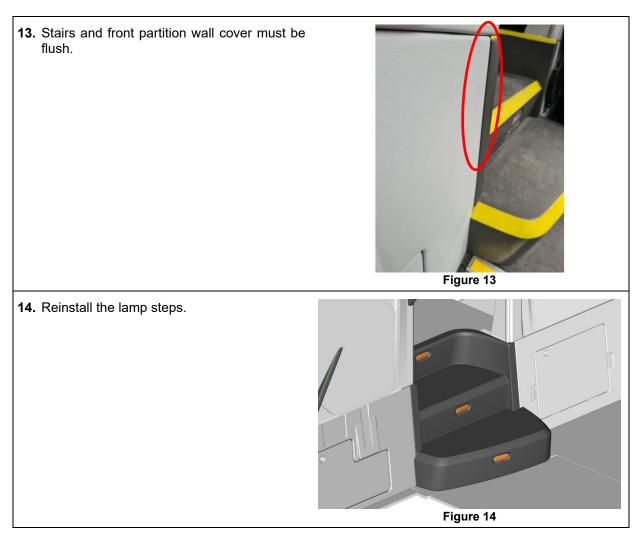

-|
| 23184960 | ADHESIVE SIKAFLEX 268 / SAUCAGE 600ML       | 1   |
| 682176   | SEALANT SIKA #221 / BLACK / 310ml CARTRIDGE | 1   |

#### NOTE

Material can be obtained through regular channels.

## SAFETY PRECAUTIONS

- Eye protection should always be worn when working in a shop.
- Rules for Personal Protection Equipment should always be respected. Wear your PPE including but not limited to the following:



# PROCEDURE



# DANGER

Park vehicle safely, apply parking brake, stop the engine. In the battery box, set the battery cut-off switch to the OFF position prior to working on the vehicle.

Lockout & Tag out (LOTO) must be performed during set-up, maintenance or repair activities. Refer to your local procedure for detailed information regarding the control of hazardous energy.









# PARTS / WASTE DISPOSAL

Discard according to applicable environmental regulations (Municipal/State[Prov.]/ Federal)