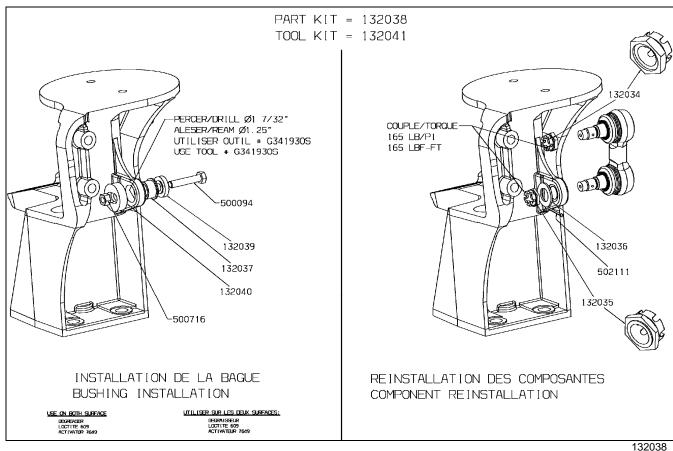

## **MATERIAL**

Part kit #132038 includes the following parts:

| Part No | Description           | Qty |
|---------|-----------------------|-----|
| 132034  | CASTELLATED NUT       | 1   |
| 132035  | CASTELLATED NUT       | 1   |
| 132036  | WASHER                | 1   |
| 132037  | BUSHING               | 1   |
| 502111  | PIN, COTTER 1/8x1½ SS | 2   |

Tool kit #132041 includes the following parts:

| Part No | Description                    | Qty |
|---------|--------------------------------|-----|
| 132039  | INSERTION TOOL                 | 1   |
| 132040  | INSERTION TOOL, NUT SIDE       | 1   |
| 500094  | SCR CAP HEX ZP 1/2-20x2.5 G5PT | 1   |
| 500716  | NUT HEX Z050 1/2-20            | 1   |

# **DANGER**

Park vehicle safely, apply parking brake, stop engine and set battery master switch(es) to the OFF position prior to working on the vehicle.

- 1. Drill Ø 1 $^{7}$ /<sub>32</sub> inch as shown on the image. Use drill bit extension G341930S.
- 2. Ream Ø 1 ¼ inch. Clean hole and bushing surface using appropriate degreaser. Apply Loctite 609 and activator 7649 as recommended by product manufacturer.
- 3. Insert bushing using insertion tools as shown.
- 4. Install sway bar link using appropriate hardware.

### IMPORTANTE NOTE

If the sway bar link has to be replaced on a coach on which the special adaptation has been performed. DO NOT use the two castellated nuts provided with the new link, they are not suitable for this special adaptation.

Install new sway bar link with special castellated nuts #132034 (upper nut) and #132035 (lower nut).