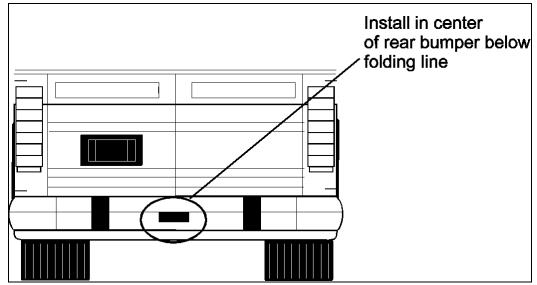

**Warning:** The above mentioned specifications must always be followed.

1. Install sticker provided with this bulletin as per figures 2 and 3.

FIGURE 2: REAR SIDE OF H3 CONVERTED COACH SHELL

23124

FIGURE 3: REAR SIDE OF XL CONVERTED COACH SHELL