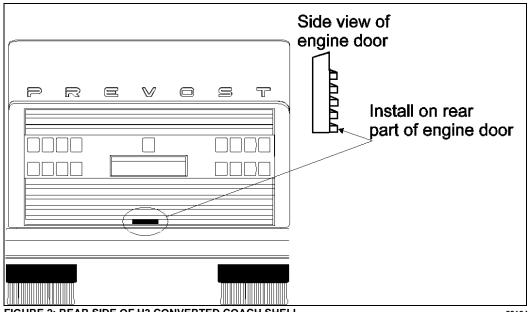

**Warning:** The above mentioned specifications must always be followed.

1. Install sticker provided with this bulletin as per figures 2 and 3.

FIGURE 2: REAR SIDE OF H3 CONVERTED COACH SHELL

23124

FIGURE 3: REAR SIDE OF XL CONVERTED COACH SHELL