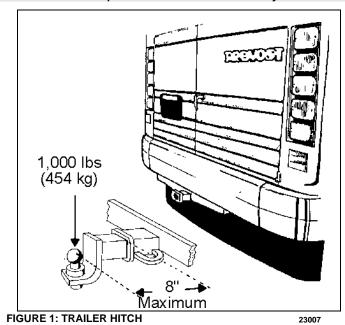

## DESCRIPTION

Your vehicle may be equipped with a **Prevost's** factory installed trailer hitch which has been designed to meet SAE J684, class 4 specifications. The hitch can pull a maximum gross trailer weight of 10,000 Lbs and can support a maximum tongue weight of 1000 Lbs at 8 inches or less from coupling receiver.

**Warning:** The above mentioned specifications must always be followed.

1. Install sticker provided with this bulletin as per figures 2 and 3.

FIGURE 2: REAR SIDE OF H3 CONVERTED COACH SHELL

23124

FIGURE 3: REAR SIDE OF XL CONVERTED COACH SHELL