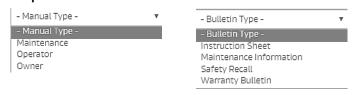

### **Search categories**

A few search categories are common to all menus.

# Other categories appear, depending on type of publication

### **Prevost Technical Manuals**

Use one of the filters, then click « File List » to see the manual sections