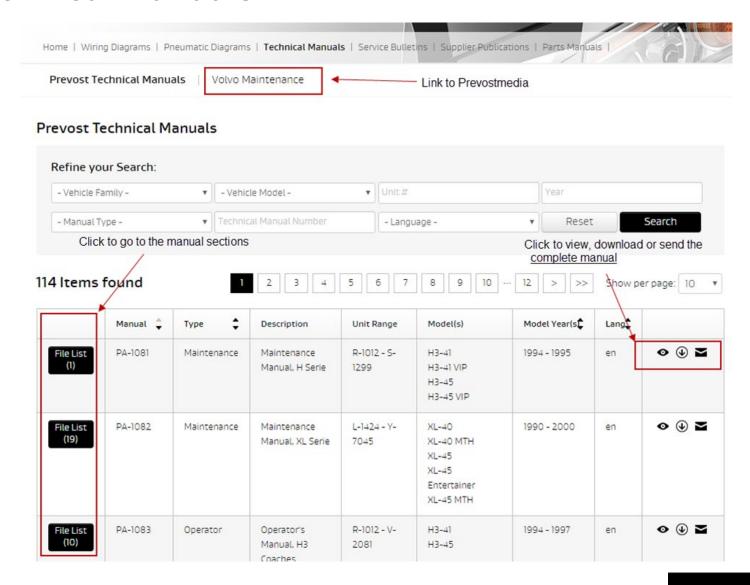

### **Prevost Technical Manuals**

Use one of the filters, then click « File List » to see the manual sections