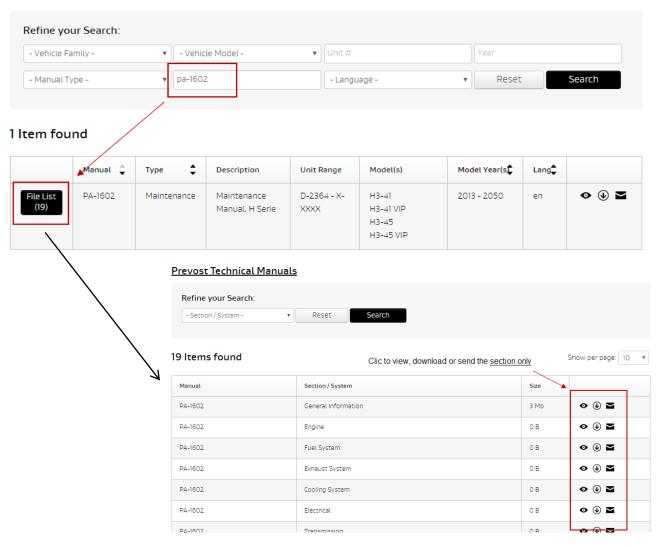

### **Prevost Technical Manuals**

Use one of the filters, then click « File List » to see the manual sections