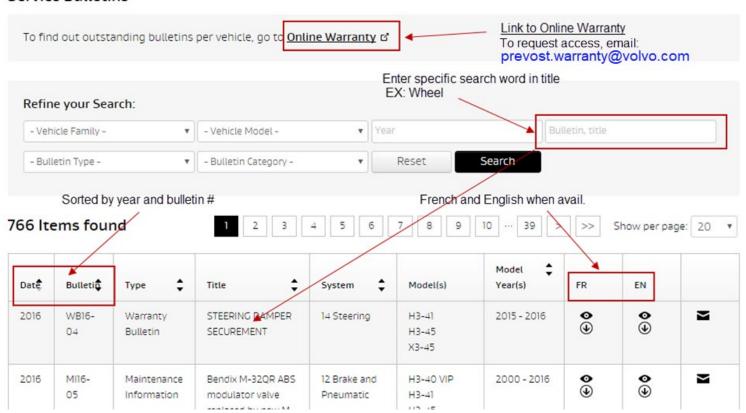

A-1627 A-1636 R-1695

A-1573

B-1721 - D-2363

B-1721 - D-2363

Seated Coach H

Seated Coach H

Diagram #

21357389

Prevost H

D061140

Engine EMS



Clicking « Go to Diagram » will open the Search by Diagram tab (showing all pages and the correct revision for each page).



If we already know the *Diagram Number*, use the *Search by Diagram* tab and enter the number.



We also can enter a *Unit or*Vehicle Number in the

Search by Diagram tab.

Note that the search result will include all diagram pages available for this vehicle (D061140 + Engine EMS in this case).



### **Technical Manuals**



### **Technical Manuals**

### **Prevost Technical Manuals**



Use one of the filters, then click « File List » to see the manual sections

### **Service Bulletins**



### Service Bulletins



# **Supplier Publications**



### **Parts Manuals**



# THE LARGEST NETWORK