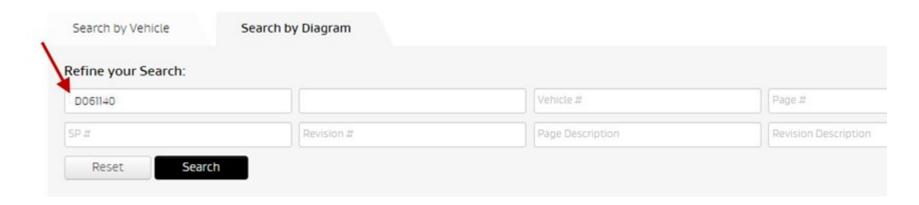

Diagram #

21357389

Prevost H

D061140

Engine EMS

Clicking « Go to Diagram » will open the Search by Diagram tab (showing all pages and the correct revision for each page).

If we already know the *Diagram Number*, use the *Search by Diagram* tab and enter the number.

We also can enter a *Unit or*Vehicle Number in the

Search by Diagram tab.

Note that the search result will include all diagram pages available for this vehicle (D061140 + Engine EMS in this case).