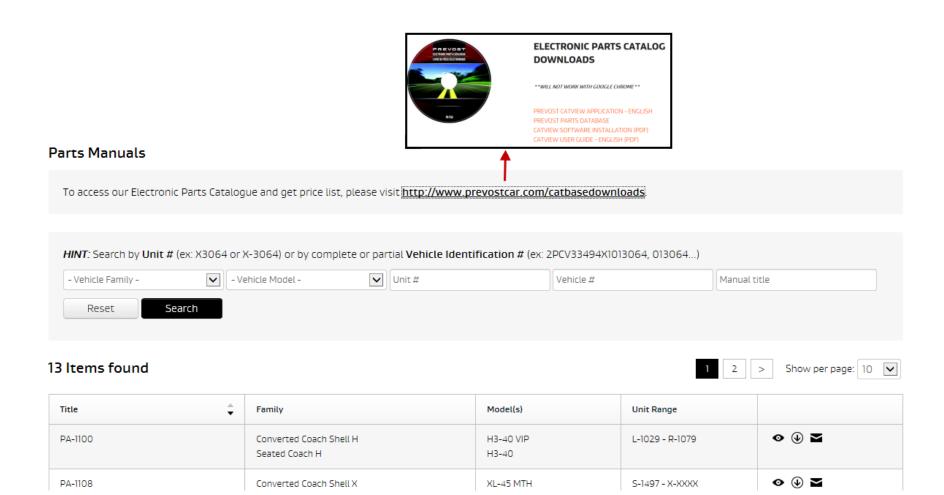

D-2363

Seated Coach H

Seated Coach H

Diagram #

21357389

Prevost H

D061140

Engine EMS



Clicking « Go to Diagram » will open the Search by Diagram tab (showing all pages and the correct revision for each page).



If we already know the *Diagram Number*, use the *Search by Diagram* tab and enter the number.



We also can enter a *Unit or*Vehicle Number in the

Search by Diagram tab.

Note that the search result will include all diagram pages available for this vehicle (D061140 + Engine EMS in this case).



### **Technical Manuals**



### **Technical Manuals**

### **Prevost Technical Manuals**



Use one of the filters, then click « File List » to see the manual sections

### **Service Bulletins**



### Service Bulletins



# **Supplier Publications**



### **Parts Manuals**



# THE LARGEST NETWORK