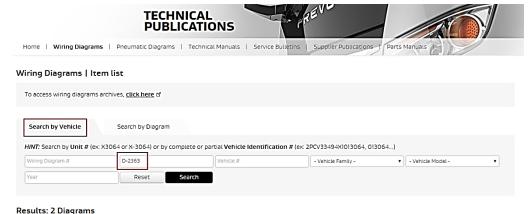

Diagram #

21357389

Prevost H

D061140

Engine EMS

Clicking « Go to Diagram » will open the Search by Diagram tab (showing all pages and the correct revision for each page).

If we already know the *Diagram Number*, use the *Search by Diagram* tab and enter the number.

We also can enter a *Unit or*Vehicle Number in the

Search by Diagram tab.

Note that the search result will include all diagram pages available for this vehicle (D061140 + Engine EMS in this case).