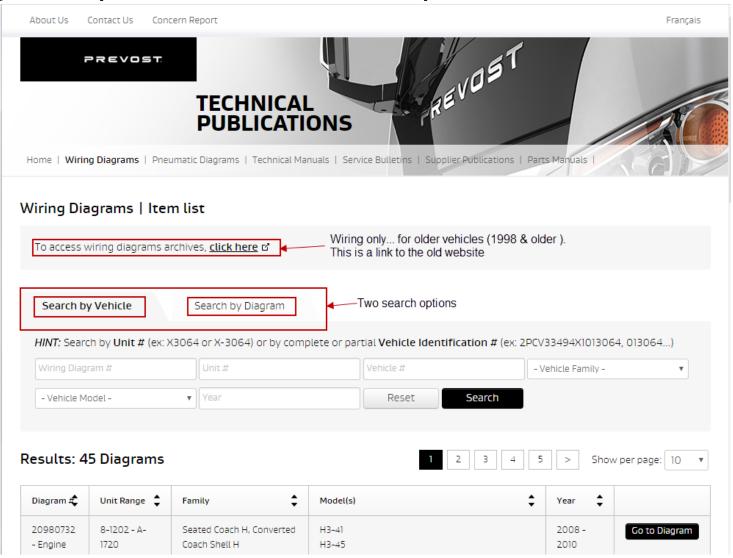

# Searching for a specific vehicle, Unit # vs Vehicle #

### 1- *Unit* # Field

Enter the Unit Number (or *short VIN*). Composed of the VIN's 10th character + the last four digits EX: 2PCV33494X1013064 (X3064 or X-3064)

### 2- Vehicle # Field

Enter the vehicle VIN. It is possible to search with a complete VIN or a partial one (last digits)

EX: 2PCV33494X1013064 or 013064 or 3064

Model(s)

H3-45

It's possible to search diagrams by Vehicle (Unit or VIN) or by Diagram Number