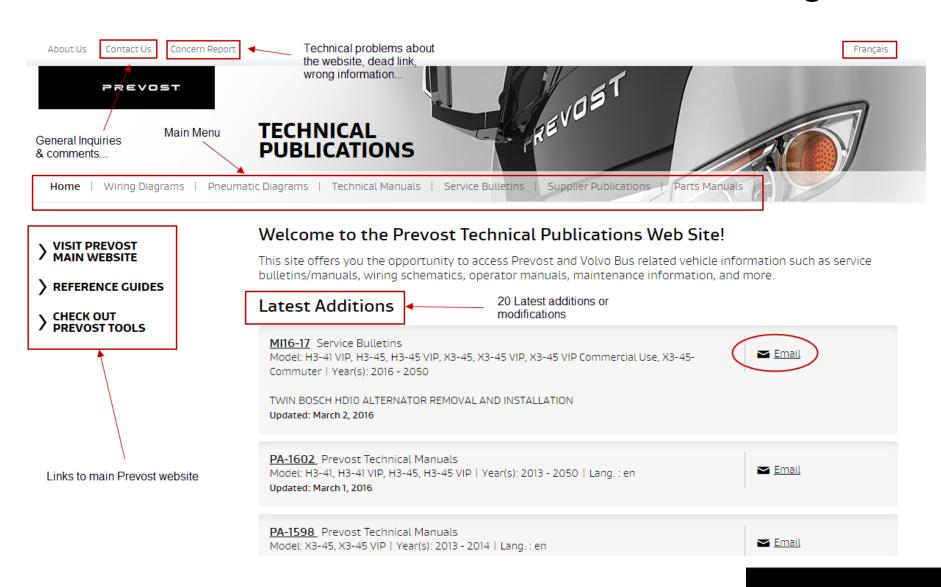

# ULTIMATE SERVICE



### **Prevost Technical Publications Web Site**

**Key features Overview** 

**Technical Publications** 

NOVABUS PREVOST



### **Content**

- Main page
- Categories
- Search features
- Diagrams
- Technical Manuals
- Service Bulletins
- Supplier Publication
- Parts Manuals

# **Prevost Technical Publications Website Main Page**



### **Search categories**

A few search categories are common to all menus.



# Other categories appear, depending on type of publication







# Searching for a specific vehicle, Unit # vs Vehicle #

### 1- *Unit* # Field

Enter the Unit Number (or *short VIN*). Composed of the VIN's 10th character + the last four digits EX: 2PCV33494X1013064 (X3064 or X-3064)

### 2- Vehicle # Field

Enter the vehicle VIN. It is possible to search with a complete VIN or a partial one (last digits)

EX: 2PCV33494X1013064 or 013064 or 3064





Model(s)

H3-45

It's possible to search diagrams by Vehicle (Unit or VIN) or by Diagram Number



Unit Range

A-1573

A-1605 A-1627 A-1636 R-1695

A-1573

B-1721 - D-2363

B-1721 - D-2363

Seated Coach H

Seated Coach H

Diagram #

21357389

Prevost H

D061140