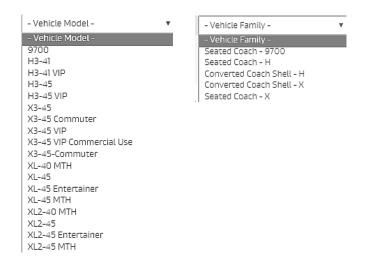

### **Search categories**

A few search categories are common to all menus.

# Other categories appear, depending on type of publication

### 2- Vehicle # Field

Enter the vehicle VIN. It is possible to search with a complete VIN or a partial one (last digits)

EX: 2PCV33494X1013064 or 013064 or 3064

Model(s)

H3-45

It's possible to search diagrams by Vehicle (Unit or VIN) or by Diagram Number