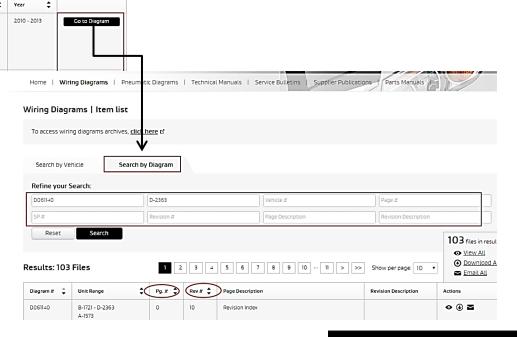

Diagram #

21357389

Prevost H

D061140

Engine EMS

Clicking « Go to Diagram » will open the Search by Diagram tab (showing all pages and the correct revision for each page).

If we already know the *Diagram Number*, use the *Search by Diagram* tab and enter the number.