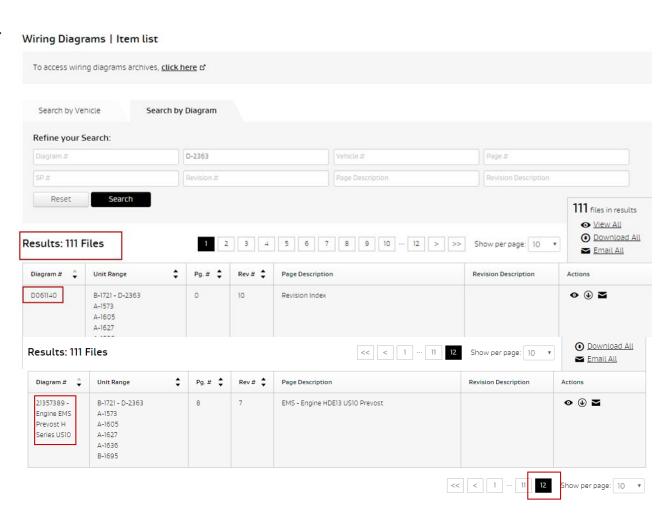

We also can enter a *Unit or*Vehicle Number in the

Search by Diagram tab.

Note that the search result will include all diagram pages available for this vehicle (D061140 + Engine EMS in this case).