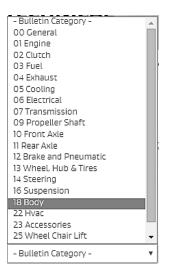

### **Search categories**

A few search categories are common to all menus.

# Other categories appear, depending on type of publication

### Service Bulletins