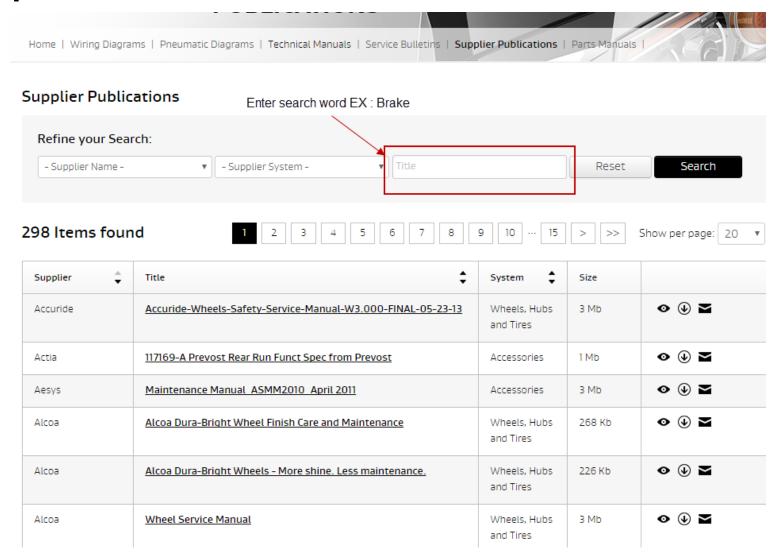

B-1721 - D-2363

B-1721 - D-2363

Seated Coach H

Seated Coach H

Diagram #

21357389

Prevost H

D061140

Engine EMS



Clicking « Go to Diagram » will open the Search by Diagram tab (showing all pages and the correct revision for each page).



If we already know the *Diagram Number*, use the *Search by Diagram* tab and enter the number.



We also can enter a *Unit or*Vehicle Number in the

Search by Diagram tab.

Note that the search result will include all diagram pages available for this vehicle (D061140 + Engine EMS in this case).



### **Technical Manuals**



### **Technical Manuals**

### **Prevost Technical Manuals**



Use one of the filters, then click « File List » to see the manual sections

### **Service Bulletins**



### Service Bulletins



# **Supplier Publications**



### **Parts Manuals**



# THE LARGEST NETWORK