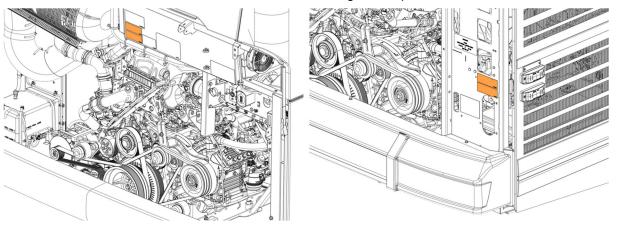

## HOW LOCATE THE CHASSIS ID NUMBER ON THE VEHICLE EMISSION CONTROL DECAL

The vehicle emission control decal is located inside the engine compartment.

On the vehicle emission control decal for vehicles with the VIN start with **2P9** from year **2024** for buses and from year **2025** for motorhomes. You will find the new <u>chassis identification number</u> on the plate.