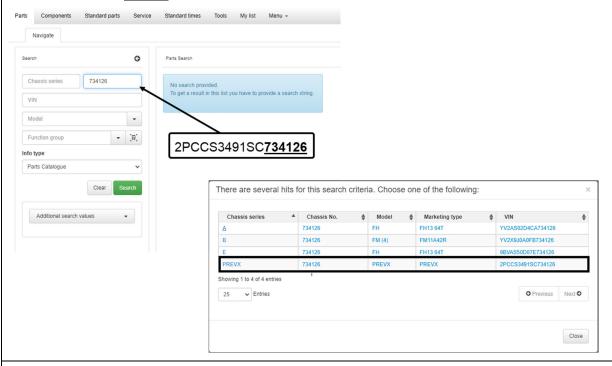

## HOW TO USE IMPACT APPLICATION WITH OLD VIN AND NEW VIN WITH CHASSIS IDENTIFICATION NUMBER

With the old VIN you need to use the last 6 digits of VIN.

#### Ex: 2PCCS3491SC<u>734126</u>:

With the New VIN you need to use the 6 digits chassis identification number.