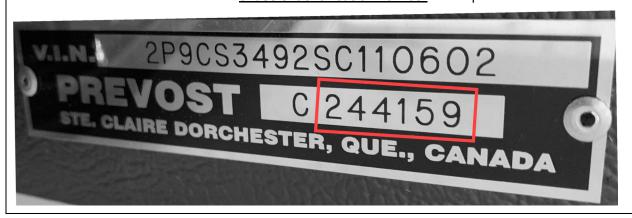

#### VEHICLE EMISSION CONTROL INFORMATION

PREVOST, A DIVISION OF VOLVO GROUP CANADA INC.

VEHICLE FAMILY IDENTIFICATION: RVPT2VOCVF01 VIN: 2P9CS3492SC110602

REGULATORY SUB-CATEGORY: Compression-ignition Heavy HDV vocational regional DATE OF MANUFACTURE: 06/2024 CHASSIS: 244159

DATE DE FABRICATION: 06/2024 CHASSIS: 244159

SYSTÈME DE CONTRÔLE DES ÉMISSIONS DU VÉHICULE : LRRA TPMS WR

CE VÉHICULE EST CONFORME AUX RÉGLEMENTATIONS AMÉRICAINES DE L'EPA POUR

LES VÉHICULES LOURDS DE L'ANNÉE MODÈLE 2024.

#### Ex: VIN 2P9CS3492SC110602 = chassis ID 244159

Access all our Service Bulletins on <a href="http://techpub.prevostcar.com/en/">http://techpub.prevostcar.com/en/</a> Or scan the QR-Code with your smart phone