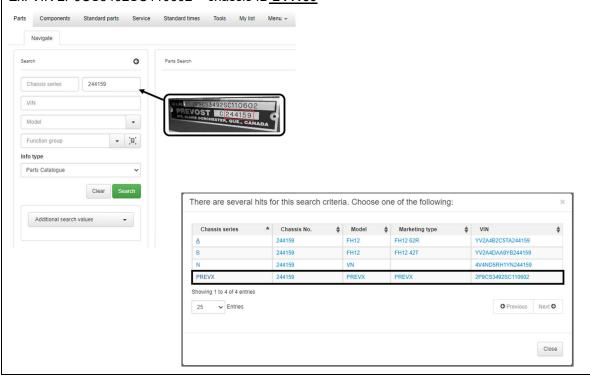

#### Ex: VIN 2P9CS3492SC110602 = chassis ID 244159

Access all our Service Bulletins on <a href="http://techpub.prevostcar.com/en/">http://techpub.prevostcar.com/en/</a> Or scan the QR-Code with your smart phone