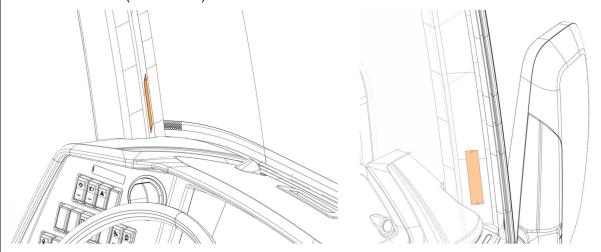

#### HOW LOCATE THE NEW CHASSIS IDENTIFICATION NUMBER ON THE VIN PLATE

The vehicle identification number (VIN) number is engraved on a plate attached to the left front pillar, near the windshield (driver's side). It is visible from the outside.

On the VIN plate for vehicles with the VIN start with **2P9** from year **2024** for buses and from year **2025** for motorhomes. You will find the new *chassis identification number* on the plate.