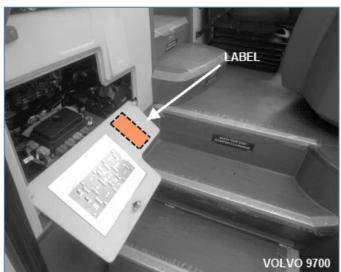

Figure 5: campaign completion label

Figure 6: X3 SERIES

Figure 7: H3 SERIES

Date Expiration Release Page 02.2023 N/A 3 7(9)

Figure 8: VOLVO 9700

- 7. On the campaign completion label, signify that the campaign has been completed. Use a permanent type of marker/sharpie to write:
  - a. the recall number i.e., EC0026
  - b. the completion date (MM/DD/YYYY)
  - c. the branch/service center code.
- 8. A Certificate of Emissions Recall Completion is also provided in the kit. Fill in the appropriate information and give the certificate to the customer/owner of the vehicle. An image of the certificate is included at the end of this document should the provided certificate be damaged. Preferably, use the one included in the kit.