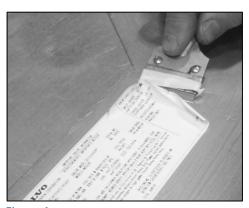

Figure 3: X3 SERIES

3. Use a plastic scraper and adhesive remover to gently remove the old "Vehicle Emission Control Information" label. Once done, <u>destroy the label</u>.

Date Expiration Release Page 02.2023 N/A 3 5(9)