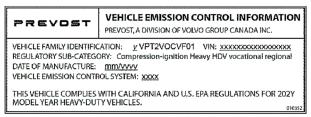

- 1. Confirm the VIN on the new label matches the actual vehicle VIN.
- 2. Locate the "Vehicle Emission Control Information" label.

Figure 1: Vehicle Emission Control Information label sample

Figure 2: H3 SERIES