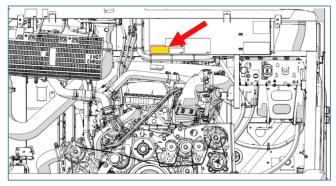

- 1. Confirm the VIN on the new label matches the actual vehicle VIN.
- 2. Locate the "Vehicle Emission Control Information" label.

Figure 1: Vehicle Emission Control Information label sample

Figure 2: H3 SERIES