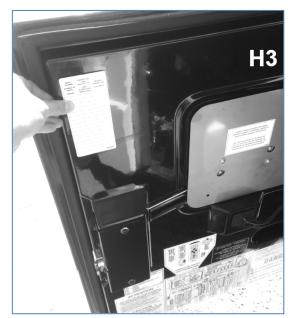

- 1. Confirm the VIN on the new label matches the actual vehicle VIN.
- 2. Locate the "Vehicle Emission Control Information" label.

Figure 1: Vehicle Emission Control Information label sample

Figure 2: H3 SERIES