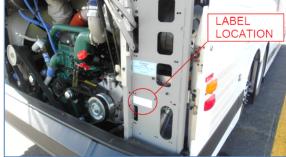

- 1. Confirm the VIN on the new label matches the actual vehicle VIN.
- 2. Locate the "Vehicle Emission Control Information" label.

Figure 1: Vehicle Emission Control Information label sample

Figure 2: H3 SERIES