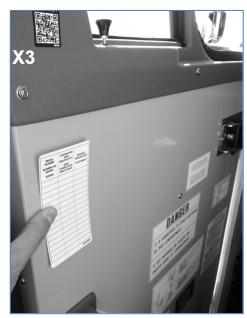

- 1. Confirm the VIN on the new label matches the actual vehicle VIN.
- 2. Locate the "Vehicle Emission Control Information" label.

Figure 1: Vehicle Emission Control Information label sample

Figure 2: H3 SERIES

Figure 3: X3 SERIES

3. Use a plastic scraper and adhesive remover to gently remove the old "Vehicle Emission Control Information" label. Once done, <u>destroy the label</u>.

Date Expiration Release Page 02.2023 N/A 3 5(9)