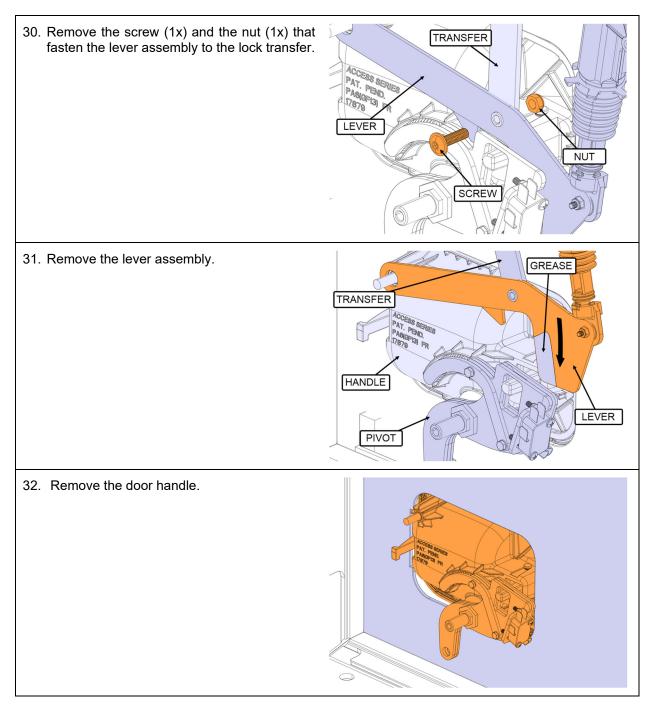

Lock out & Tag out (LOTO) must be performed during set-up, maintenance or repair activities. Refer to your local procedure for detailed information regarding the control of hazardous energy.

- 11. Verify the upper and lower latches catch the striker pins.
  - If not, go to door adjustment section. If yes, the verification is finish. -
  - -