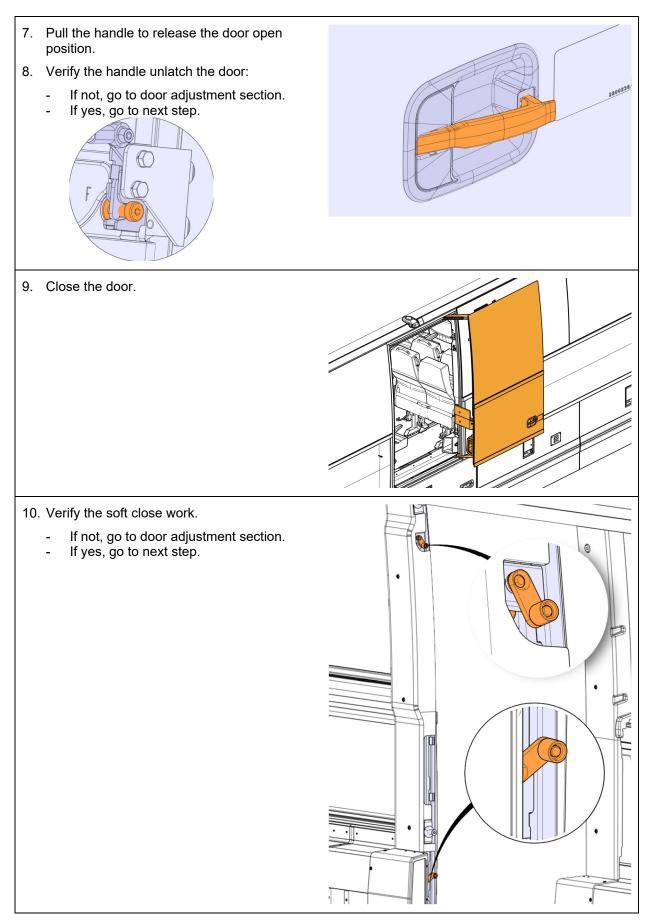

AR |

#### NOTE

Material can be obtained through regular channels.

## SAFETY PRECAUTIONS

- Eye protection should always be worn when working in a shop.
- Rules for Personal Protection Equipment should always be respected. Wear your PPE including but not limited to the following:



## PROCEDURE



## DANGER

Park vehicle safely, apply parking brake, stop engine. Prior to working on the vehicle, set the ignition switch to the OFF position and trip the main circuit breakers equipped with a trip button. On Commuter type vehicles, set the battery master switch (master cut-out) to the OFF position.

Lock out & Tag out (LOTO) must be performed during set-up, maintenance or repair activities. Refer to your local procedure for detailed information regarding the control of hazardous energy.





- 11. Verify the upper and lower latches catch the striker pins.
  - If not, go to door adjustment section. If yes, the verification is finish. -
  - -























## PARTS / WASTE DISPOSAL

Discard according to applicable environmental regulations (Municipal/State[Prov.]/ Federal)

Access all our Service Bulletins on <u>http://techpub.prevostcar.com/en/</u> Or scan the QR-Code with your smart phone

Are you a Vehicle owner?

E-mail us at <u>technicalpublications\_prev@volvo.com</u> and type "ADD" in the subject to receive warranty bulletins applicable to your vehicle(s) by e-mail.