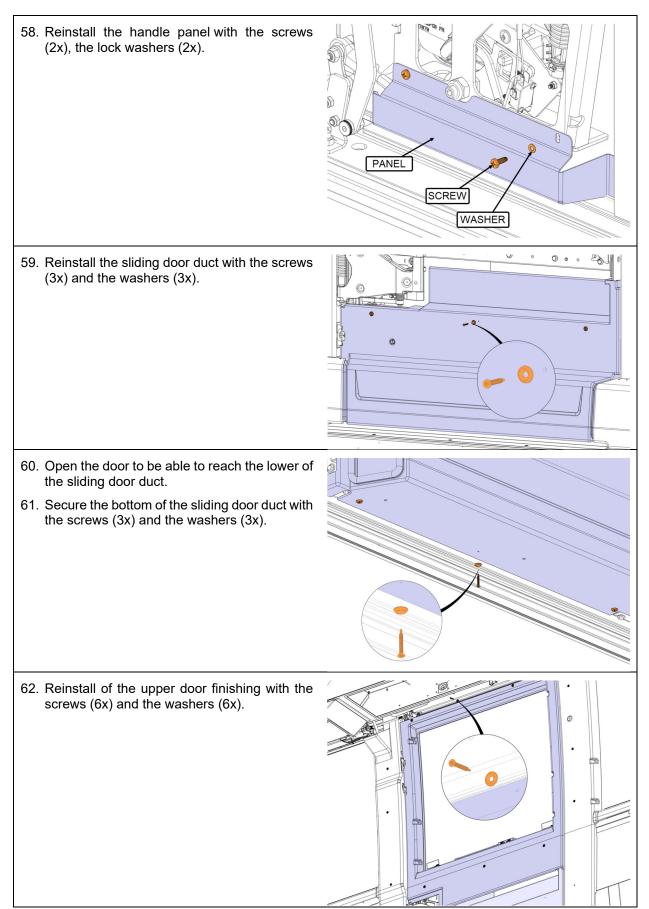

# MAINTENANCE INFORMATION

MI25-09

| DATE :    | June 2025                  | SECTION : 18 BODY           |      |
|-----------|----------------------------|-----------------------------|------|
| SUBJECT : | WHEELCHAIR<br>VERIFICATION | ENTRANCE<br>AND ADJUSTEMENT | DOOR |

## DESCRIPTION

The purpose of this maintenance information is to check the operation of the wheelchair entrance door and make any necessary adjustments.