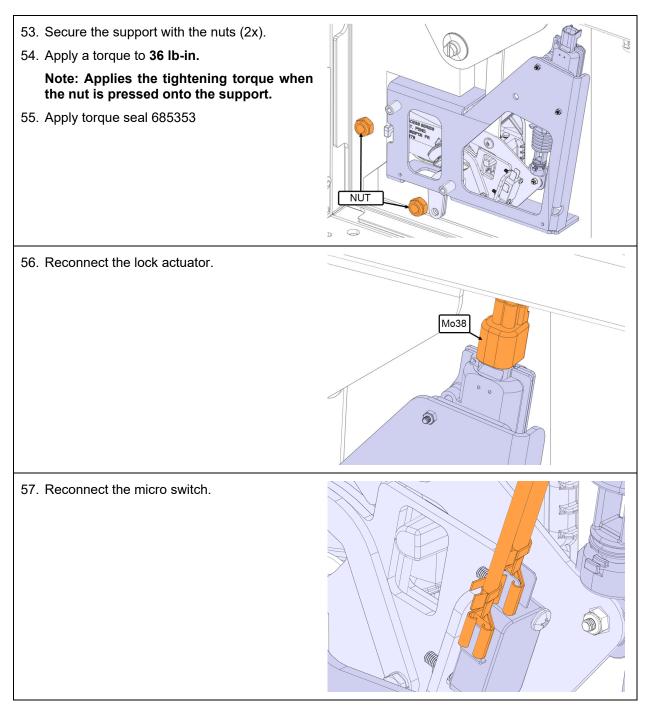

# MAINTENANCE INFORMATION

MI25-09

| DATE :    | June 2025                  | SECTION : 18 BODY           |      |
|-----------|----------------------------|-----------------------------|------|
| SUBJECT : | WHEELCHAIR<br>VERIFICATION | ENTRANCE<br>AND ADJUSTEMENT | DOOR |

## DESCRIPTION

The purpose of this maintenance information is to check the operation of the wheelchair entrance door and make any necessary adjustments.