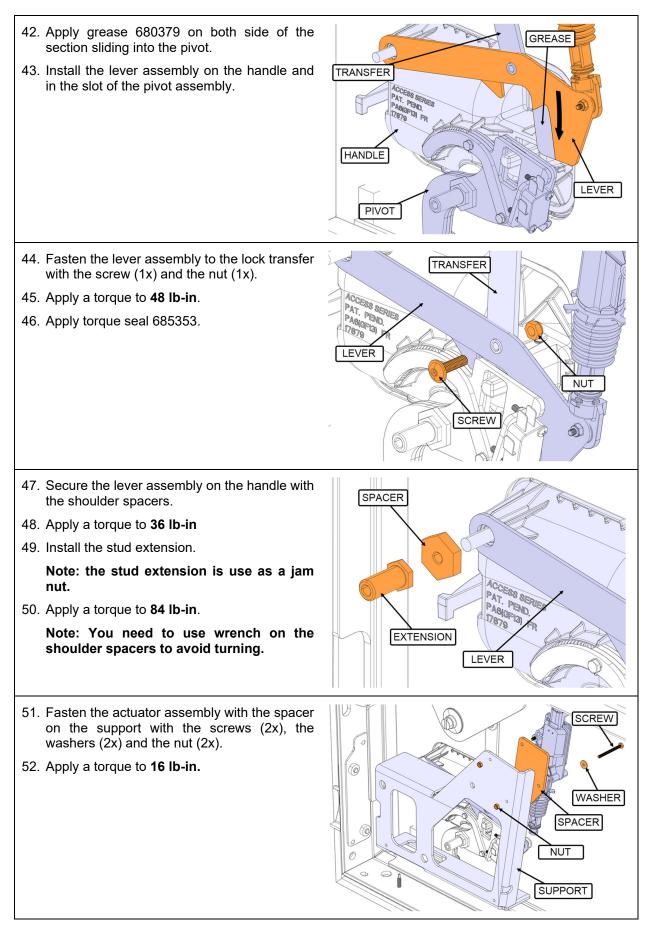

Lock out & Tag out (LOTO) must be performed during set-up, maintenance or repair activities. Refer to your local procedure for detailed information regarding the control of hazardous energy.

- 11. Verify the upper and lower latches catch the striker pins.
  - If not, go to door adjustment section. If yes, the verification is finish. -
  - -