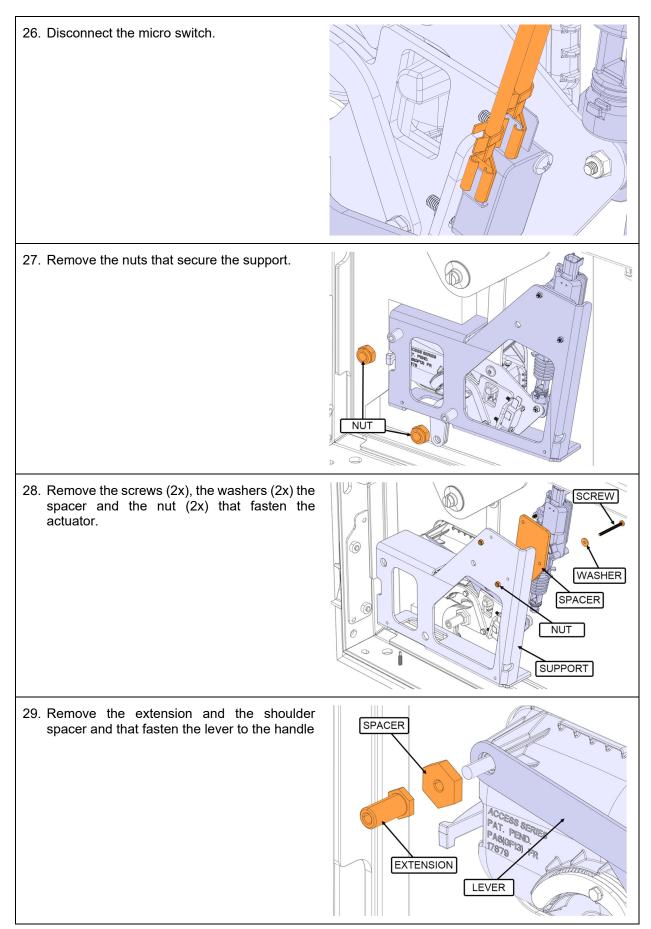

Lock out & Tag out (LOTO) must be performed during set-up, maintenance or repair activities. Refer to your local procedure for detailed information regarding the control of hazardous energy.

- 11. Verify the upper and lower latches catch the striker pins.
  - If not, go to door adjustment section. If yes, the verification is finish. -
  - -