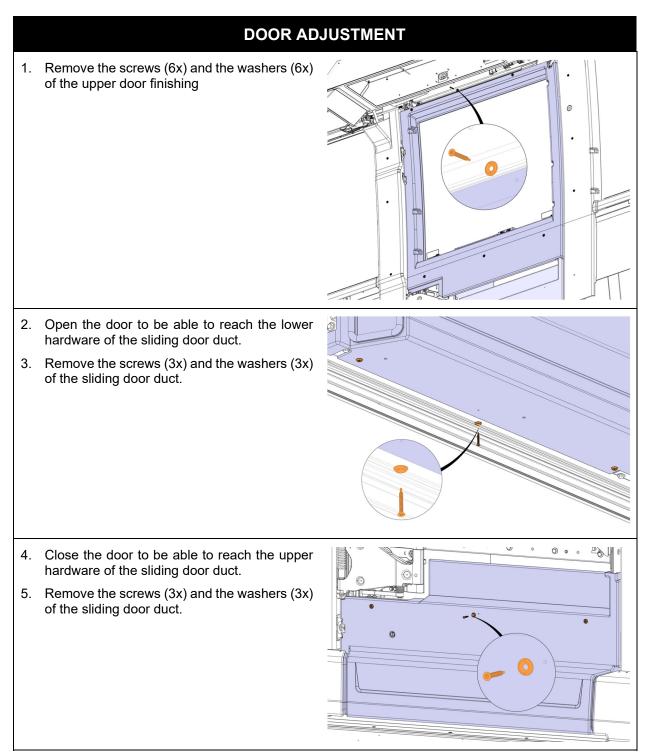

Rules for Personal Protection Equipment should always be respected. Wear your PPE including but not limited to the following:



## PROCEDURE



## DANGER

Park vehicle safely, apply parking brake, stop engine. Prior to working on the vehicle, set the ignition switch to the OFF position and trip the main circuit breakers equipped with a trip button. On Commuter type vehicles, set the battery master switch (master cut-out) to the OFF position.

Lock out & Tag out (LOTO) must be performed during set-up, maintenance or repair activities. Refer to your local procedure for detailed information regarding the control of hazardous energy.





- 11. Verify the upper and lower latches catch the striker pins.
  - If not, go to door adjustment section. If yes, the verification is finish. -
  - -























## PARTS / WASTE DISPOSAL

Discard according to applicable environmental regulations (Municipal/State[Prov.]/ Federal)

Access all our Service Bulletins on <u>http://techpub.prevostcar.com/en/</u> Or scan the QR-Code with your smart phone

Are you a Vehicle owner?

E-mail us at <u>technicalpublications\_prev@volvo.com</u> and type "ADD" in the subject to receive warranty bulletins applicable to your vehicle(s) by e-mail.