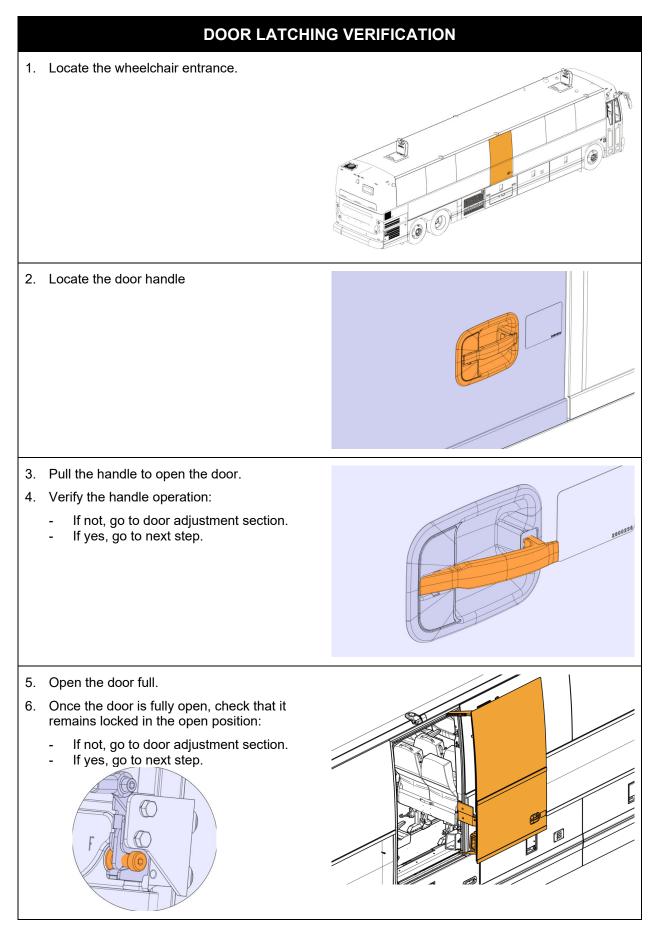

## DESCRIPTION

The purpose of this maintenance information is to check the operation of the wheelchair entrance door and make any necessary adjustments.

## PROCEDURE