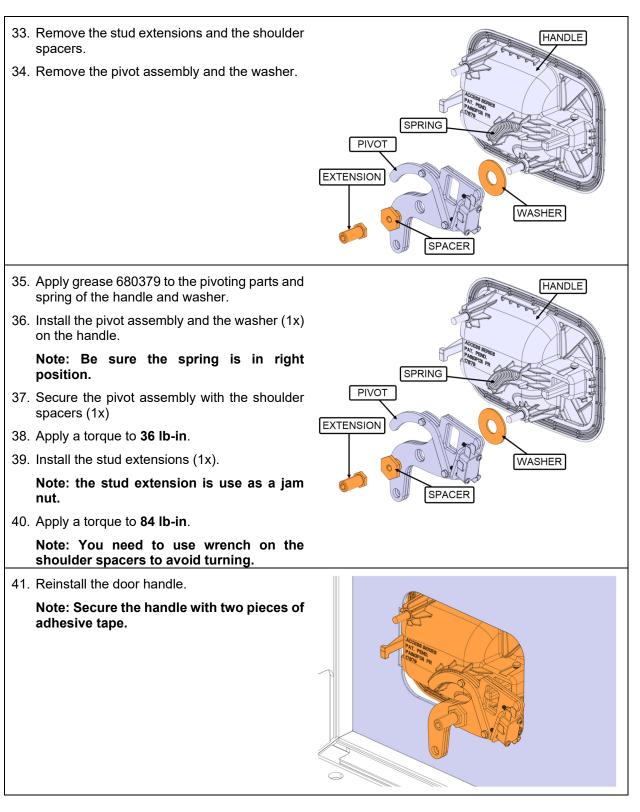

Lock out & Tag out (LOTO) must be performed during set-up, maintenance or repair activities. Refer to your local procedure for detailed information regarding the control of hazardous energy.

- 11. Verify the upper and lower latches catch the striker pins.
  - If not, go to door adjustment section. If yes, the verification is finish. -
  - -