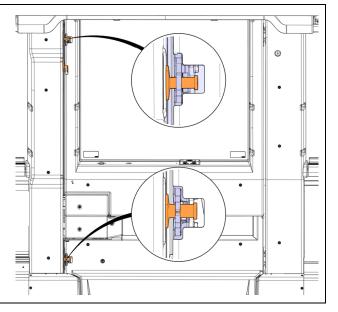

Lock out & Tag out (LOTO) must be performed during set-up, maintenance or repair activities. Refer to your local procedure for detailed information regarding the control of hazardous energy.

- 11. Verify the upper and lower latches catch the striker pins.
  - If not, go to door adjustment section. If yes, the verification is finish. -
  - -