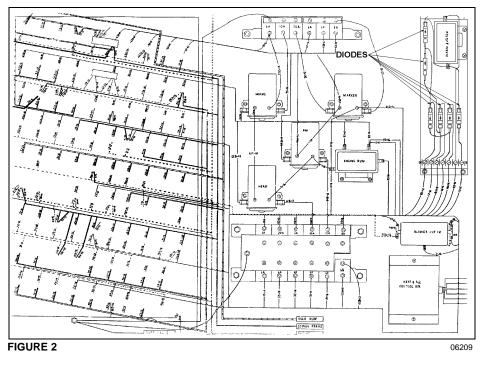

2. Locate the diode(s) to be replaced (refer to fig. 2).

3. Remove diode (Prévost #560052)..

Warning: Check that grey indicating band on diode is on the right side before inserting it.

4. Insert diode (Prévost #064475)(refer to fig. 3).