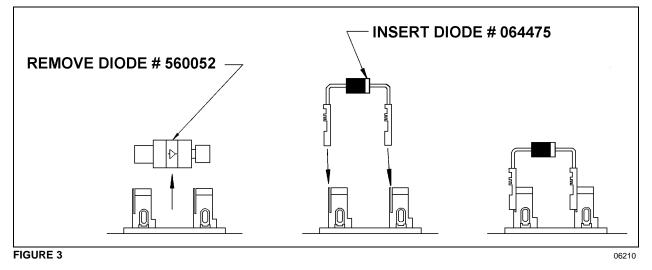

2. Locate the diode(s) to be replaced (refer to fig. 2).

3. Remove diode (Prévost #560052)..

Warning: Check that grey indicating band on diode is on the right side before inserting it.

4. Insert diode (Prévost #064475)(refer to fig. 3).