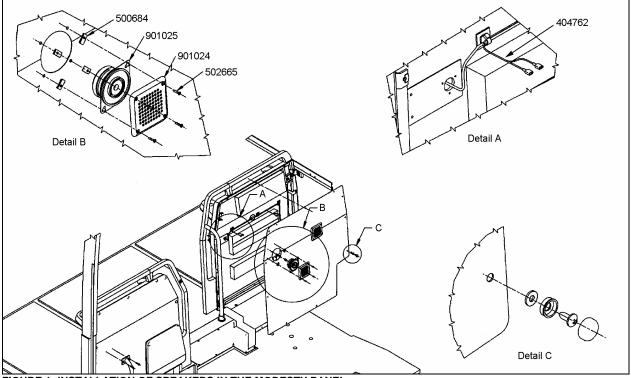

# PROCEDURE

**Warning** : Park vehicle safely, apply parking brake, stop engine and set battery master switch(es) to the OFF position prior to working on the vehicle.

- 1. Remove the modesty panel behind the driver's seat and retain the screws. Disconnect the speakers;
- 2. Pass the wires trough the speaker holes of the new modesty panel and install as shown in figure 1, detail C;
- 3. Replace terminals on wires DR2 and DR4 by terminals #562651. Connect wires DR1 and DR2 to the right hand speaker. Connect wires DR3 and DR4 to the left-hand speaker (see figure 1,detail A);
- 4. Place four spring nuts in the speaker openings of the modesty panel and install the speakers as shown in figure 1, detail B.

FIGURE 1: INSTALLATION OF SPEAKERS IN THE MODESTY PANEL

23288