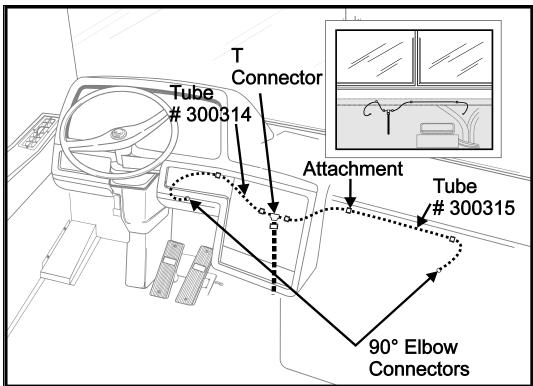

#### MATERIAL (Kit # 300317) XL

| Parts #. | Description         | Qty |
|----------|---------------------|-----|
| 800321   | 90° elbow connector | 2   |
| 800322   | T connector         | 1   |
| 300314   | Tube                | 1   |
| 300315   | Tube                | 1   |

#### **PROCEDURE**

**Warning:** Park vehicle safely, apply parking brake, stop engine and set battery master switch(es) to the OFF position prior to working on the vehicle.

- In order to access windshield washer tubes, remove front panel located on right side of dash (Fig. 1 & 2).
- 2. Remove all attachment, securing the two tubes located between T connector and wipers.
- 3. Remove the two tubes and the T connector.

- 4. Connect the new tubes (Prévost #300314 and #300315 for XL and #503002 for H3) on new T connector (Prévost #800322).
- 5. Secure tubes using attachment.

**Note:** Dot not overtight attachments to prevent flow restriction.

Remove 90° elbow connectors.

**Note:** 90° elbow connectors are located on front side of coach.

- 7. Install new 90° elbow connectors and connect them to the tubes.
- 8. Reinstall front panel located on the right side of the dash.

FIGURE 1: H3 VEHICLE DRIVER AREA

23127

FIGURE 2: XL VEHICLE DRIVER AREA

23128