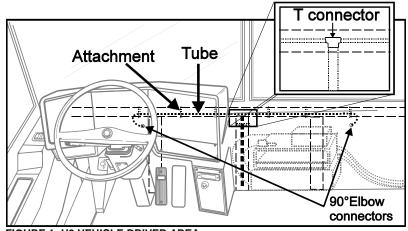

#### **PROCEDURE**

**Warning:** Park vehicle safely, apply parking brake, stop engine and set battery master switch(es) to the OFF position prior to working on the vehicle.

- In order to access windshield washer tubes, remove front panel located on right side of dash (Fig. 1 & 2).
- 2. Remove all attachment, securing the two tubes located between T connector and wipers.
- 3. Remove the two tubes and the T connector.

Remove 90° elbow connectors.

**Note:** 90° elbow connectors are located on front side of coach.

- 7. Install new 90° elbow connectors and connect them to the tubes.
- 8. Reinstall front panel located on the right side of the dash.

FIGURE 1: H3 VEHICLE DRIVER AREA

23127

FIGURE 2: XL VEHICLE DRIVER AREA

23128