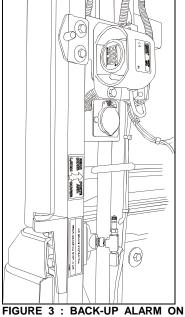

- 2. **XL2 series vehicles,** drill two 5/16" diameter holes in the back-up alarm support bracket as shown in figure 1. Install Ecco back-up alarm as per figure 3 and plug back-up alarm electrical connector to harness.
- 3. **H3 series vehicles,** install #219916 back-up alarm support bracket included in the kit to the existing bracket installed on vehicle frame using holes indicated with letter "D" in figure 2, then install Ecco back-up alarm using holes indicated with letter "E" so that the sound is directed downwards. Plug back-up alarm electrical connector to harness.