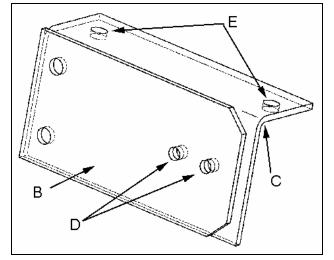

- 2. **XL2 series vehicles,** drill two 5/16" diameter holes in the back-up alarm support bracket as shown in figure 1. Install Ecco back-up alarm as per figure 3 and plug back-up alarm electrical connector to harness.
- 3. **H3 series vehicles,** install #219916 back-up alarm support bracket included in the kit to the existing bracket installed on vehicle frame using holes indicated with letter "D" in figure 2, then install Ecco back-up alarm using holes indicated with letter "E" so that the sound is directed downwards. Plug back-up alarm electrical connector to harness.

FIGURE 2 : H3 SERIES VEHICLES, B: BRACKET ON VEHICU-CLE FRAME; C: # 219916 SUPPORT BRACKET

XL2 SERIES VEHICLE