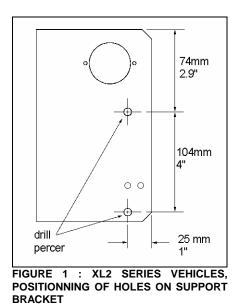

- 2. **XL2 series vehicles,** drill two 5/16" diameter holes in the back-up alarm support bracket as shown in figure 1. Install Ecco back-up alarm as per figure 3 and plug back-up alarm electrical connector to harness.
- 3. **H3 series vehicles,** install #219916 back-up alarm support bracket included in the kit to the existing bracket installed on vehicle frame using holes indicated with letter "D" in figure 2, then install Ecco back-up alarm using holes indicated with letter "E" so that the sound is directed downwards. Plug back-up alarm electrical connector to harness.