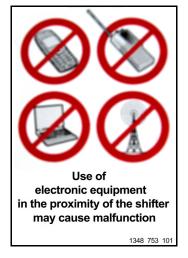

## DESCRIPTION

ZF has determined that a defect which relates to motor vehicle safety exits in the item of the motor vehicles listed above. A cell phone or a Blackberry placed in the proximity of the ZF Firedrichshafen Arens Astronic gear shifters, P/Nos.0501 214 599 and 0501 212 979, installed as original equipment on the above-mentioned coaches, could cause the display to change from "R" (reverse) to "2" (second gear) should the phone receive a call. The cause is the cell phone interference due to the combination of several reasons: Shifter layout and susceptibility to radiation and cell phone frequency.

Prevost asks its customers to install the supplied stickers **<u>immediately</u>**. A new software version will be downloaded later on to prevent this situation from happening.