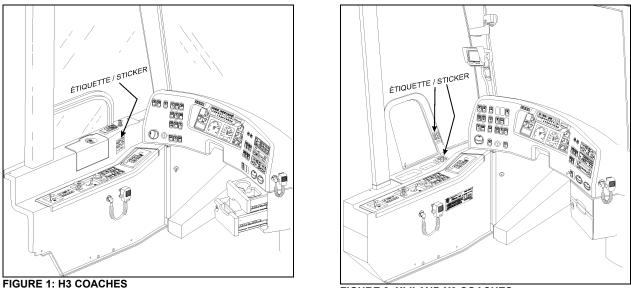

## PROCEDURE

Park vehicle safely, apply parking brake, stop engine and set battery master switch(es) to the OFF position prior to working on the vehicle.

- 1. Check and confirm that the radio installation is in accordance with the radio supplier's installation guidelines.
- 2. Affix the sticker (Part #572148) onto the L.H. side of the gear shifter pad as per figures 1 and 2.

#### IGURE 1: H3 COACH