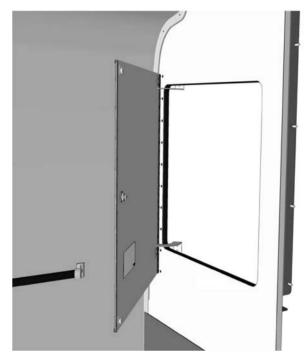

#### **DESCRIPTION**

On the vehicles affected by this bulletin, the lavatory mirror may break around the key latch when applying pressure. Replace by an improved lavatory mirror door.

# **DANGER**

Park vehicle safely, apply parking brake, stop engine and set battery master switch(es) to the OFF position prior to working on the vehicle.

Inside the lavatory, on the rear wall, open the mirror door, remove the ten screws retaining the hinge.

Remove the door.

Install the new door.