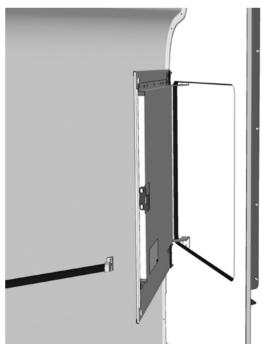

#### **DESCRIPTION**

On the vehicles affected by this bulletin, the lavatory mirror may break around the key latch when applying pressure. Replace by an improved lavatory mirror door.

# **DANGER**

Park vehicle safely, apply parking brake, stop engine and set battery master switch(es) to the OFF position prior to working on the vehicle.

Inside the lavatory, on the rear wall, open the mirror door, remove the ten screws retaining the hinge.

Remove the door.

Install the new door.