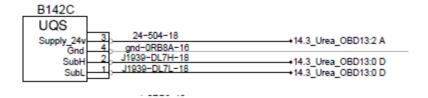

Date Expiration Group No. Page **07.2013 07.2015 3(7)** 

2. Disconnect the electrical harness from the DEF quality sensor module electrical connector (1).

(1) Connector on UQS module

- 3. Modify connector pin out according to FIGURE 2.
- 4. Protect with a plastic bag to avoid any DEF contamination.

Figure 1: UQS 22073036 Pin-out

Figure 2: Schematic of connector

Date Expiration Group

4(7)

07.2013

07.2015