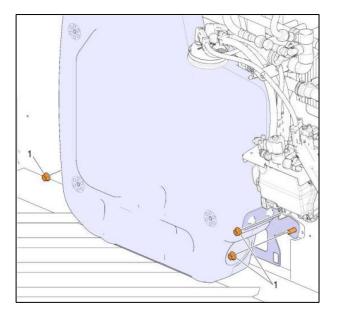

# **REMOVAL**

- 5. Clamp the heating hoses. Drain any coolant in an appropriate container.
- 6. Place a container under the DEF tank to collect any spilt DEF fluid or coolant.
- 7. Remove tank bottom plug and empty in an appropriate container.
- 8. Once the tank is empty, reinstall plug and
- 9. Disconnect coolant and DEF hoses. Note their position to ease re-assembly.

10. Remove tank to create space ton install new module.

5(7)

Date Expiration Group No. **07.2013 07.2015** 

11. Loosen the clamp holding the sensor and remove from tank.

12. Un screw the four mounting screws on the electronic module. Reserve for future assembly.