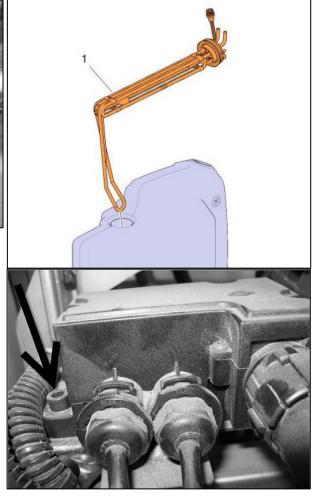

Date Expiration Group No. Page **07.2013 07.2015 3(7)** 

2. Disconnect the electrical harness from the DEF quality sensor module electrical connector (1).

(1) Connector on UQS module

- 3. Modify connector pin out according to FIGURE 2.
- 4. Protect with a plastic bag to avoid any DEF contamination.

Figure 1: UQS 22073036 Pin-out

Figure 2: Schematic of connector

Date Expiration Group

4(7)

07.2013

07.2015