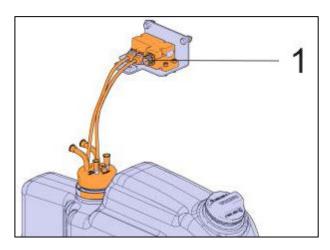

Date Expiration Group No. Page **07.2013 07.2015 3(7)** 

2. Disconnect the electrical harness from the DEF quality sensor module electrical connector (1).

(1) Connector on UQS module

- 3. Modify connector pin out according to FIGURE 2.
- 4. Protect with a plastic bag to avoid any DEF contamination.

# **INSTALLATION**

13. Insert the new sensor in the DEF tank and install new electronic module.

Handle the new sensor with care to avoid damage to the sensor.

- Tighten module screws to 106 lbf-in.
- Tighten clamp to 29 lbf-in