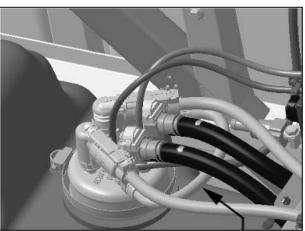

# **REMOVAL**

- 5. Clamp the heating hoses. Drain any coolant in an appropriate container.
- 6. Place a container under the DEF tank to collect any spilt DEF fluid or coolant.
- 7. Remove tank bottom plug and empty in an appropriate container.
- 8. Once the tank is empty, reinstall plug and
- 9. Disconnect coolant and DEF hoses. Note their position to ease re-assembly.

# **Warranty Bulletin**

Date Expiration **07.2013 07.2015** 

Group

No. F

Page **6(7)** 

14. Install tank on vehicle.

15. Install all hoses on the sensor cap.

16. Remove the plastic bag on the connector and connect to electronic module.