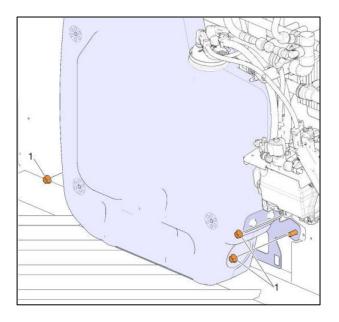

#### NOTE

- 1. If the DEF lines will remain open for an extended period of time, seal the opening to prevent crystallization of fluid in the line.
- 2. Note: Before removing appropriate coolant and DEF lines, please mark them to ensure proper reinstallation to the correct location
- 1. Locate the DEF tank on the vehicle.

# **REMOVAL**

- 5. Clamp the heating hoses. Drain any coolant in an appropriate container.
- 6. Place a container under the DEF tank to collect any spilt DEF fluid or coolant.
- 7. Remove tank bottom plug and empty in an appropriate container.
- 8. Once the tank is empty, reinstall plug and
- 9. Disconnect coolant and DEF hoses. Note their position to ease re-assembly.