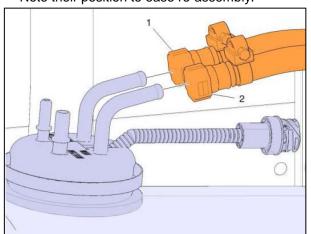

# **REMOVAL**

- 5. Clamp the heating hoses. Drain any coolant in an appropriate container.
- 6. Place a container under the DEF tank to collect any spilt DEF fluid or coolant.
- 7. Remove tank bottom plug and empty in an appropriate container.
- 8. Once the tank is empty, reinstall plug and
- 9. Disconnect coolant and DEF hoses. Note their position to ease re-assembly.