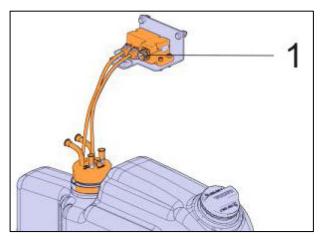

Date Expiration Group No. Page **07.2013 07.2015 3(7)** 

2. Disconnect the electrical harness from the DEF quality sensor module electrical connector (1).

(1) Connector on UQS module

- 3. Modify connector pin out according to FIGURE 2.
- 4. Protect with a plastic bag to avoid any DEF contamination.

Figure 1: UQS 22073036 Pin-out

Figure 2: Schematic of connector

Date Expiration Group

4(7)

07.2013

07.2015