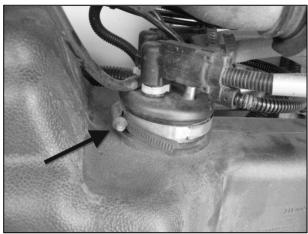

Date Expiration Group No. Page **07.2013 07.2015 3(7)** 

2. Disconnect the electrical harness from the DEF quality sensor module electrical connector (1).

(1) Connector on UQS module

- 3. Modify connector pin out according to FIGURE 2.
- 4. Protect with a plastic bag to avoid any DEF contamination.