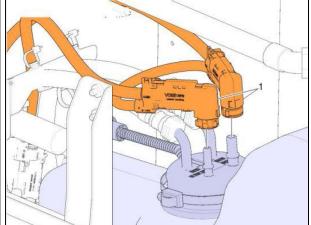

Date Expiration Group No. Page **07.2013 07.2015 3(7)** 

2. Disconnect the electrical harness from the DEF quality sensor module electrical connector (1).

(1) Connector on UQS module

- 3. Modify connector pin out according to FIGURE 2.
- 4. Protect with a plastic bag to avoid any DEF contamination.