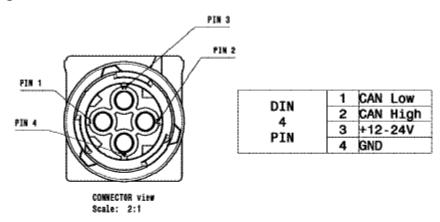

Date Expiration Group No. Page **07.2013 07.2015 3(7)** 

2. Disconnect the electrical harness from the DEF quality sensor module electrical connector (1).

(1) Connector on UQS module

- 3. Modify connector pin out according to FIGURE 2.
- 4. Protect with a plastic bag to avoid any DEF contamination.

Figure 1: UQS 22073036 Pin-out

Figure 2: Schematic of connector

Date Expiration Group

4(7)

07.2013

07.2015