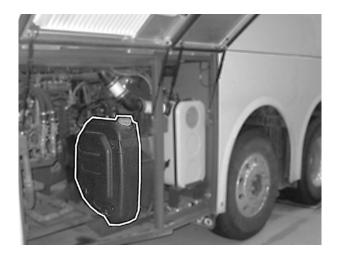

#### NOTE

- 1. If the DEF lines will remain open for an extended period of time, seal the opening to prevent crystallization of fluid in the line.
- 2. Note: Before removing appropriate coolant and DEF lines, please mark them to ensure proper reinstallation to the correct location
- 1. Locate the DEF tank on the vehicle.

Date Expiration Group No. Page **07.2013 07.2015 3(7)** 

2. Disconnect the electrical harness from the DEF quality sensor module electrical connector (1).

(1) Connector on UQS module

- 3. Modify connector pin out according to FIGURE 2.
- 4. Protect with a plastic bag to avoid any DEF contamination.