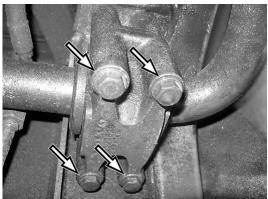

FIGURE 1: FRONT AXLE SWAY BAR ARRANGEMENT

#3: CLAMPS

#4: FLANGE SCREW 984826

#5: NUT 990952

FIGURE 2: FRONT SWAY BAR CLAMP BOLTS