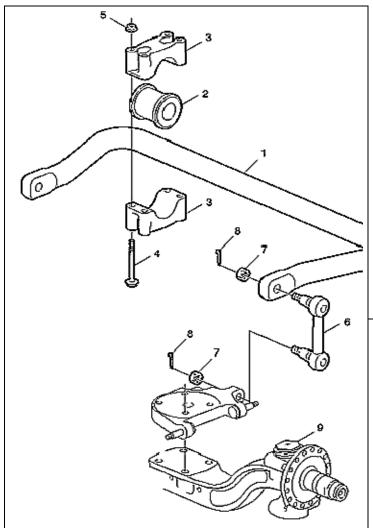

FIGURE 1: FRONT AXLE SWAY BAR ARRANGEMENT

#3: CLAMPS

#4: FLANGE SCREW 984826

#5: NUT 990952

FIGURE 2: FRONT SWAY BAR CLAMP BOLTS