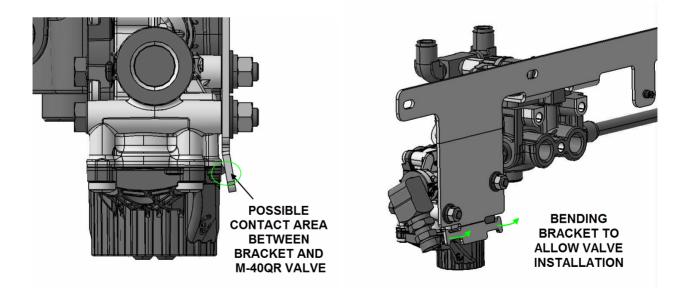

Mixing value type on the left and right sides of the vehicle may result in slight pull to one side when braking. Values can be mixed <u>in pair</u> front to rear without causing problems.

It must also be noted that slight support bracket modification may be required to install the new M-40QR valve in place of the M-32QR model (see drawing below).