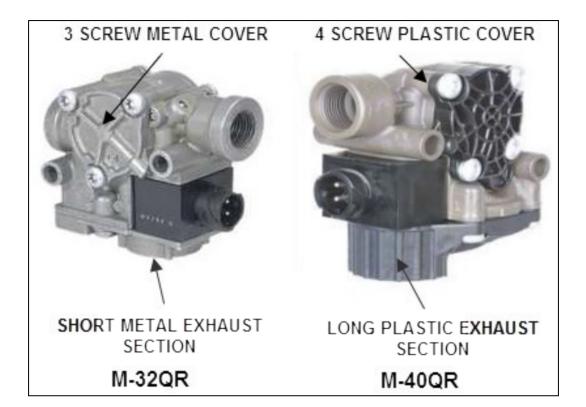

Modulator valve model can be easily identified by their different side cover and exhaust section.