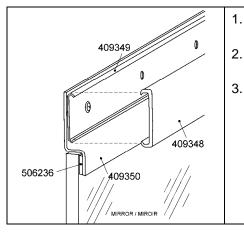

#### MATERIAL

Kit #409347 includes the following parts:

| Part No. | Description                             | Qty |
|----------|-----------------------------------------|-----|
| 409348   | Molding, plastic                        | 1   |
| 409349   | Molding, steel                          | 1   |
| 409350   | Support, mirror                         | 1   |
| 506236   | Foam tape, self-adhesive 1/16"x1/2"x23" | 1   |
| IS-10057 | Instruction Sheet                       | 1   |
| FI-10057 | Feuille d'instructions                  | 1   |

### DANGER

Park vehicle safely, apply parking brake, stop engine and set battery master switch(es) to the OFF position prior to working on the vehicle.

- . Apply the foam tape #506236 as shown along mirror support #409350.
- . Fix the mirror support and the steel molding #409349 with appropriate screws.
- Finally, snap the plastic molding #409348 in place.