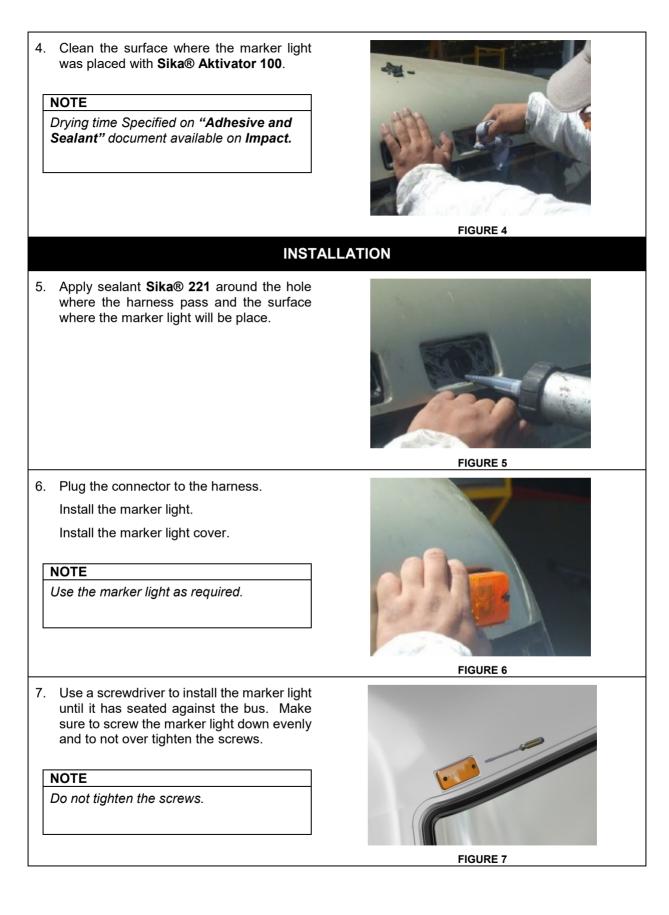

#### DESCRIPTION

This maintenance information explains the correct installation of market lights, to avoid water infiltration on Volvo coaches.