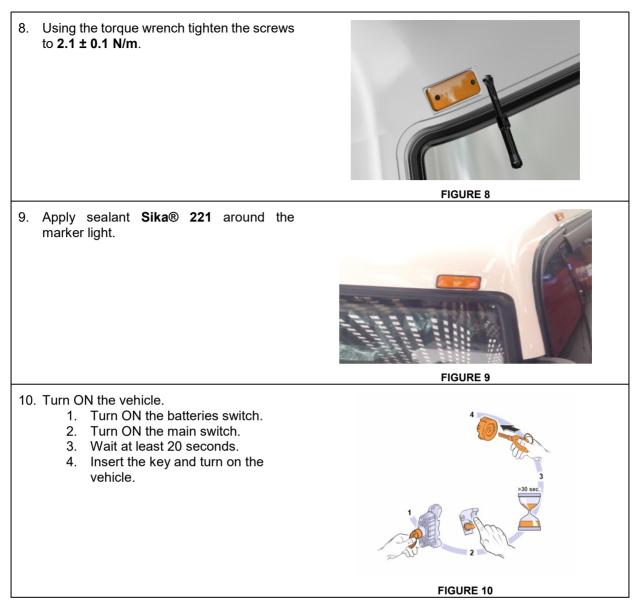

## DANGER

Park vehicle safely, apply parking brake, stop engine. In the battery box, set the battery cut-off switch to the OFF position prior to working on the vehicle.

Lock out & Tag out (LOTO) must be performed during set-up, maintenance or repair activities. Refer to your local procedure for detailed information regarding the control of hazardous energy..