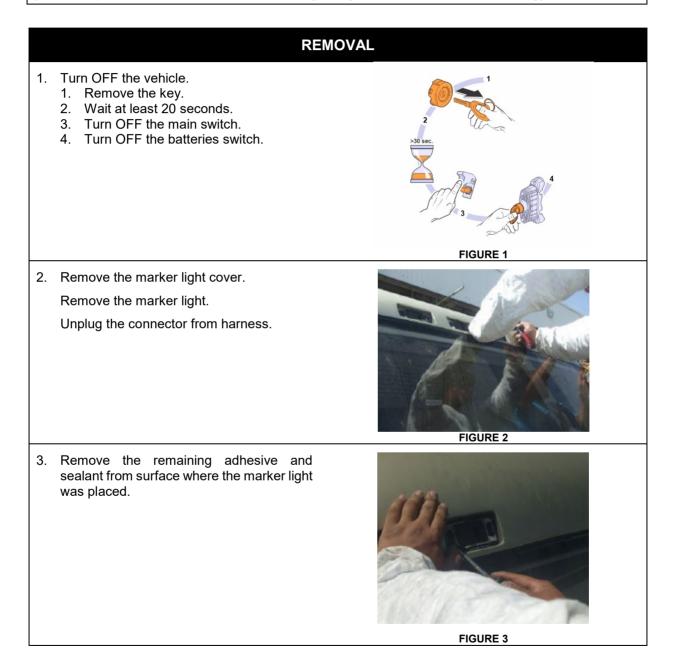

## DANGER

Park vehicle safely, apply parking brake, stop engine. In the battery box, set the battery cut-off switch to the OFF position prior to working on the vehicle.

Lock out & Tag out (LOTO) must be performed during set-up, maintenance or repair activities. Refer to your local procedure for detailed information regarding the control of hazardous energy..