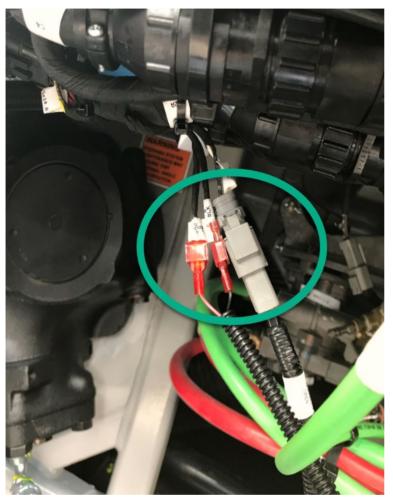

### Figure 14

15. Under the seat, connect the seat air supply line from the push-in fitting.

16. In the front service compartment, connect the driver seat harness, red, black and Open.

17. Check fit and function. No interference around the seat in the full back and forth range.