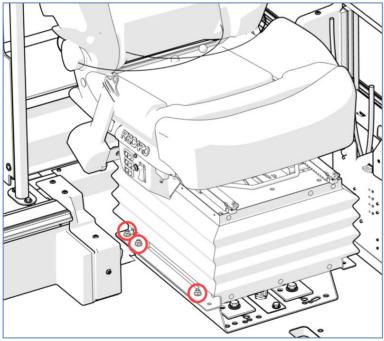

## SEAT REMOVAL

5. Under the driver seat, disconnect the air supply line.

Figure 3

6. Unscrew and remove 6 screws attaching the seat to the riser (3 screws per side). Note if torque seal marks are present.