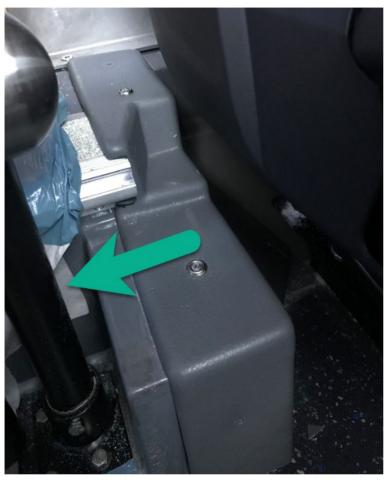

#### PREPARATION

2. Drain the air from the Accessories tank. This tank is found above the secondary air tank. It is provided with a bottom drain valve.

#### Figure 1

3. Close the drain valve once done.