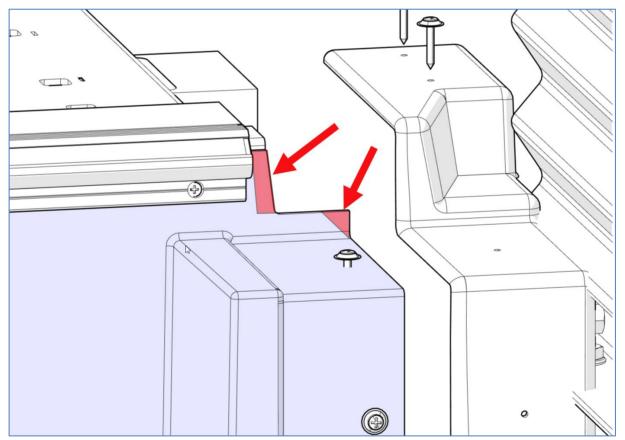

### SEAT INSTALLATION

11. Reinstall the cover as far as possible towards the entrance door. Take note that the cover is now over the step and lean on the edge of the aluminum molding.

12. Record the serial number of the <u>new</u> seat and the VIN of the vehicle in which it is installed.