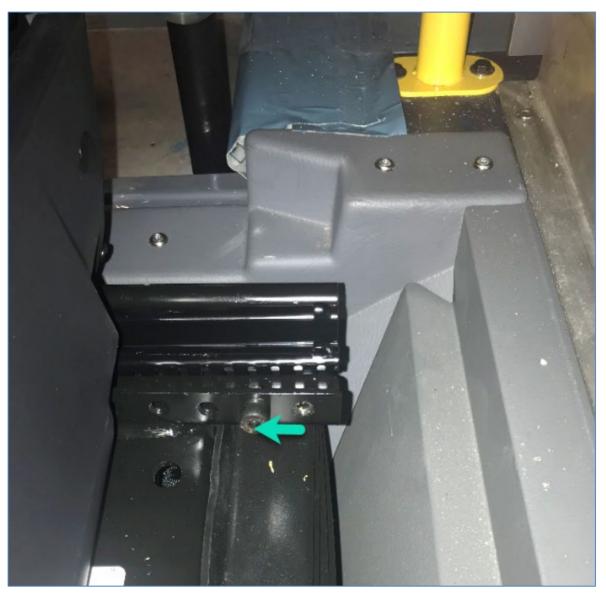

## SEAT REMOVAL

5. Under the driver seat, disconnect the air supply line.

Figure 3

6. Unscrew and remove 6 screws attaching the seat to the riser (3 screws per side). Note if torque seal marks are present.

### Figure 4

7. With the <u>help of an assistant</u>, pull the seat out of the bus.

8. Replace the 2 backplates securing the riser with the long bar supplied with the new seat.