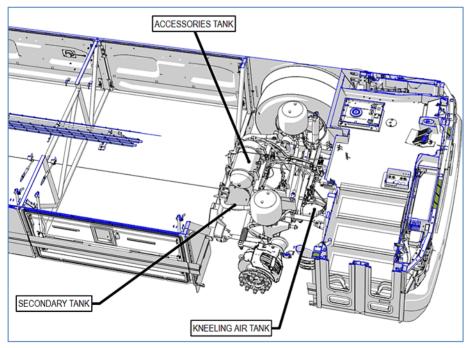

#### PREPARATION

2. Drain the air from the Accessories tank. This tank is found above the secondary air tank. It is provided with a bottom drain valve.

#### Figure 1

3. Close the drain valve once done.