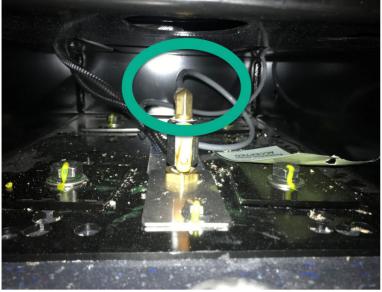

## SEAT REMOVAL

5. Under the driver seat, disconnect the air supply line.

Figure 3

6. Unscrew and remove 6 screws attaching the seat to the riser (3 screws per side). Note if torque seal marks are present.