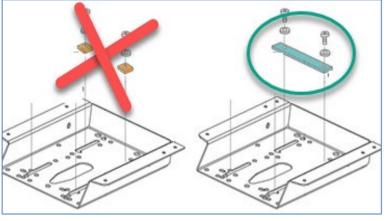

### Figure 4

7. With the <u>help of an assistant</u>, pull the seat out of the bus.

8. Replace the 2 backplates securing the riser with the long bar supplied with the new seat.