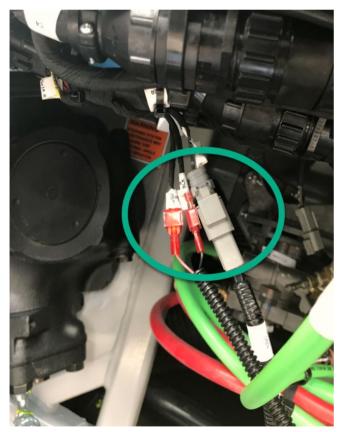

### Figure 14

15. Under the seat, connect the seat air supply line from the push-in fitting.

16. In the front service compartment, connect the driver seat harness, red, black and Open.

17. Check fit and function. No interference around the seat in the full back and forth range.