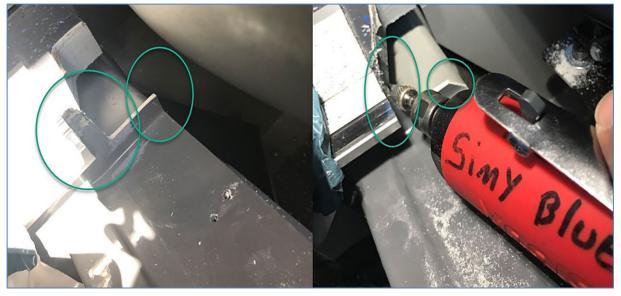

## Figure 8

10. Cut fiberglass on the stairs as shown. The goal is to reinstall the cover as far as possible towards the entrance door so to leave a greater clearance between the seat and the cover.

Figure 9

Figure 10