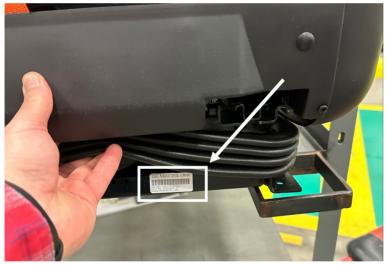

### SEAT INSTALLATION

11. Reinstall the cover as far as possible towards the entrance door. Take note that the cover is now over the step and lean on the edge of the aluminum molding.

12. Record the serial number of the <u>new</u> seat and the VIN of the vehicle in which it is installed.

New seat serial no.

VIN\_4RK\_

Send <u>NEW SEAT SERIAL NO.</u> + <u>coach VIN</u> to the following contact:

# PLEASE, INDICATE " sr22-13 serial " IN THE SUBJECT LINE

Figure 12: SERIAL NUMBER LOCATION

13. Before moving the new seat in the vehicle, relocate the stopper screw to the second hole (right rail, curb side, at the back of the seat).