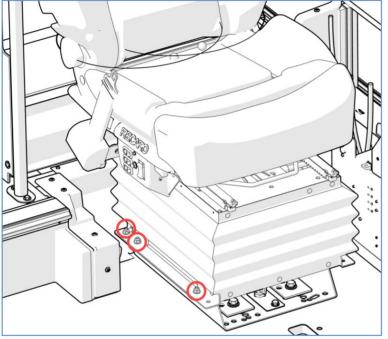

## SEAT REMOVAL

5. Under the driver seat, disconnect the air supply line.

Figure 3

6. Unscrew and remove 6 screws attaching the seat to the riser (3 screws per side). Note if torque seal marks are present.

### Figure 4

7. With the <u>help of an assistant</u>, pull the seat out of the bus.

8. Replace the 2 backplates securing the riser with the long bar supplied with the new seat.