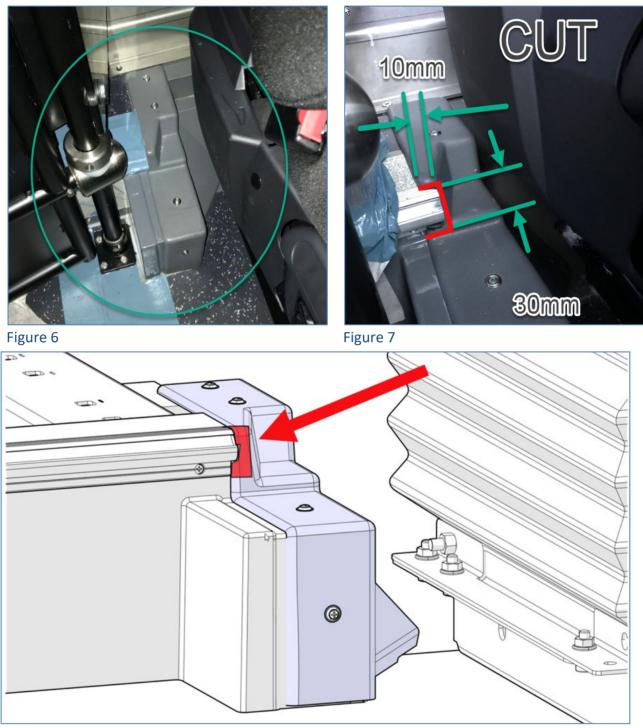

## MODIFICATION TO THE AISLE STAIRS COVER

9. Remove the aisle stairs cover and cut a part of it as shown.

Dimensions to cut: about 10 mm X 30 mm

## Figure 8

10. Cut fiberglass on the stairs as shown. The goal is to reinstall the cover as far as possible towards the entrance door so to leave a greater clearance between the seat and the cover.

Figure 9