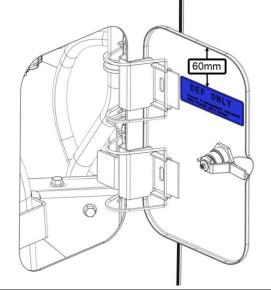

1.

2.

3.

| Variancy Dunetin                                                             |         | V V        | DZ4-  |     |      |
|------------------------------------------------------------------------------|---------|------------|-------|-----|------|
|                                                                              | Date    | Expiration | Group | No. | Page |
|                                                                              | 01.2024 | 01.2025    |       |     | 2(4) |
| Locate DEF door.                                                             |         |            |       |     | 5    |
| Remove the old DEF decal outside of door.<br>Clean the surface with alcohol. |         | DEF ONLY   |       |     |      |
| Install the new outside decal 21467930 at same position of the older one.    |         | Center     |       |     |      |