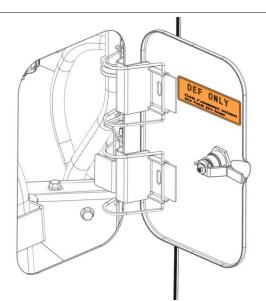

1.

2.

3.

| Variancy Dunetin                                                             |         | V V        | DZ4-  |     |      |
|------------------------------------------------------------------------------|---------|------------|-------|-----|------|
|                                                                              | Date    | Expiration | Group | No. | Page |
|                                                                              | 01.2024 | 01.2025    |       |     | 2(4) |
| Locate DEF door.                                                             |         |            |       |     | 5    |
| Remove the old DEF decal outside of door.<br>Clean the surface with alcohol. |         | DEF ONLY   |       |     |      |
| Install the new outside decal 21467930 at same position of the older one.    |         | Center     |       |     |      |