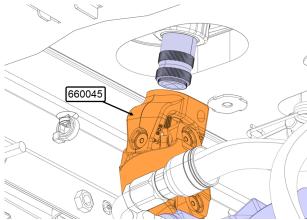

#### **DESCRIPTION**

On vehicles affected by this recall, replace steering joint by a new one.

#### **MATERIAL**

Order kit **SR24-11** includes the following parts:

| Part No | Description                  | Qty |
|---------|------------------------------|-----|
| 660045  | DOUBLE JOINT 1X79            | 1   |
| 660072  | BOLT SPECIAL, STEERING SHAFT | 2   |

### STEERING JOINT REPLACEMENT 1. Set the steering column at the top

2. Open the front service door.

position.

3. Locate the joint.

4. Remove bolts 660072 and discard.

Note: To help you can turn the steering wheel to get the better position to remove bolts.