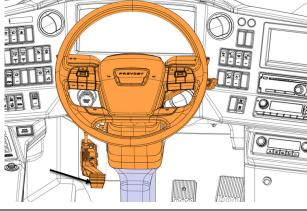

### STEERING JOINT REPLACEMENT 1. Set the steering column at the top

2. Open the front service door.

position.

3. Locate the joint.

4. Remove bolts 660072 and discard.

Note: To help you can turn the steering wheel to get the better position to remove bolts.

5. Position wheels straight and the steering wheel center position.

6. Push up the joint and steering column shaft to disconnect the joint from the steering gearbox.

Note: Do not turn the steering shaft, as this may damage the steering clock spring.

7. Remove the older joint from the steering column shaft and return.

8. Install the new joint 660045 on the steering column shaft.

9. Push up the joint and steering column shaft to connect the joint on the steering gearbox.

Note: Do not turn the steering shaft, as this may damage the clock spring.

10. Install new bolts 660072.

Note: To help you can turn the steering wheel to get the better position to remove bolts.

11. Torque to 46lb-ft.

Note: To help you can turn the steering wheel to get the better position to remove bolts.

12. Apply torque seal 685353 on each bolts.

13. Start engine and verify the steering wheel turn correctly without interference and noise.