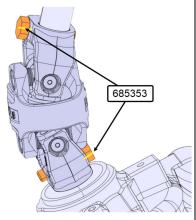

Other parts that may be required:

| Part No. | Description              | Qty |
|----------|--------------------------|-----|
| 685353   | YELLOW TORQUE SEAL, 1 OZ |     |

| NOTE                                               |  |
|----------------------------------------------------|--|
| Material can be obtained through regular channels. |  |

Note: To help you can turn the steering wheel to get the better position to remove bolts.

12. Apply torque seal 685353 on each bolts.

13. Start engine and verify the steering wheel turn correctly without interference and noise.