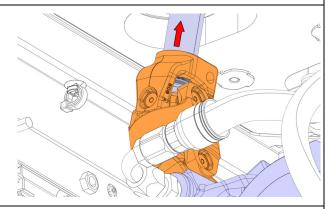

5. Position wheels straight and the steering wheel center position.

6. Push up the joint and steering column shaft to disconnect the joint from the steering gearbox.

Note: Do not turn the steering shaft, as this may damage the steering clock spring.

7. Remove the older joint from the steering column shaft and return.

8. Install the new joint 660045 on the steering column shaft.

9. Push up the joint and steering column shaft to connect the joint on the steering gearbox.