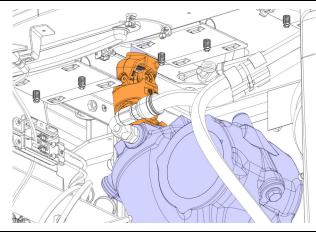

### STEERING JOINT REPLACEMENT 1. Set the steering column at the top

2. Open the front service door.

position.

3. Locate the joint.

4. Remove bolts 660072 and discard.

Note: To help you can turn the steering wheel to get the better position to remove bolts.

5. Position wheels straight and the steering wheel center position.

6. Push up the joint and steering column shaft to disconnect the joint from the steering gearbox.

Note: Do not turn the steering shaft, as this may damage the steering clock spring.