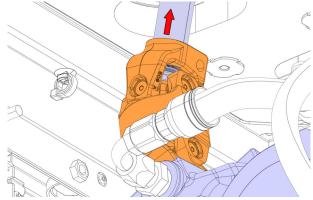

5. Position wheels straight and the steering wheel center position.

6. Push up the joint and steering column shaft to disconnect the joint from the steering gearbox.

Note: Do not turn the steering shaft, as this may damage the steering clock spring.

7. Remove the older joint from the steering column shaft and return.

8. Install the new joint 660045 on the steering column shaft.

9. Push up the joint and steering column shaft to connect the joint on the steering gearbox.