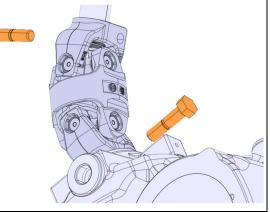

Note: Do not turn the steering shaft, as this may damage the clock spring.

10. Install new bolts 660072.

Note: To help you can turn the steering wheel to get the better position to remove bolts.

11. Torque to 46lb-ft.