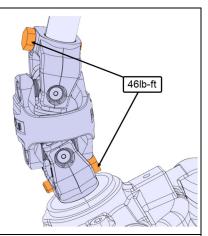

Note: Do not turn the steering shaft, as this may damage the clock spring.

10. Install new bolts 660072.

Note: To help you can turn the steering wheel to get the better position to remove bolts.

11. Torque to 46lb-ft.

Note: To help you can turn the steering wheel to get the better position to remove bolts.

12. Apply torque seal 685353 on each bolts.

13. Start engine and verify the steering wheel turn correctly without interference and noise.