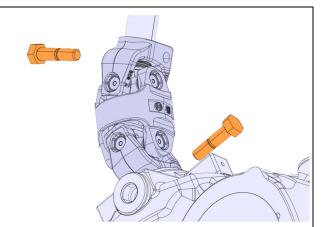

### STEERING JOINT REPLACEMENT 1. Set the steering column at the top

2. Open the front service door.

position.

3. Locate the joint.

4. Remove bolts 660072 and discard.

Note: To help you can turn the steering wheel to get the better position to remove bolts.

5. Position wheels straight and the steering wheel center position.

6. Push up the joint and steering column shaft to disconnect the joint from the steering gearbox.

Note: Do not turn the steering shaft, as this may damage the steering clock spring.

7. Remove the older joint from the steering column shaft and return.

8. Install the new joint 660045 on the steering column shaft.

9. Push up the joint and steering column shaft to connect the joint on the steering gearbox.

Note: Do not turn the steering shaft, as this may damage the clock spring.

10. Install new bolts 660072.

Note: To help you can turn the steering wheel to get the better position to remove bolts.

11. Torque to 46lb-ft.

Note: To help you can turn the steering wheel to get the better position to remove bolts.

12. Apply torque seal 685353 on each bolts.

13. Start engine and verify the steering wheel turn correctly without interference and noise.