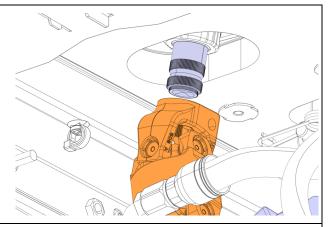

### STEERING JOINT REPLACEMENT 1. Set the steering column at the top

2. Open the front service door.

position.

3. Locate the joint.

4. Remove bolts 660072 and discard.

Note: To help you can turn the steering wheel to get the better position to remove bolts.