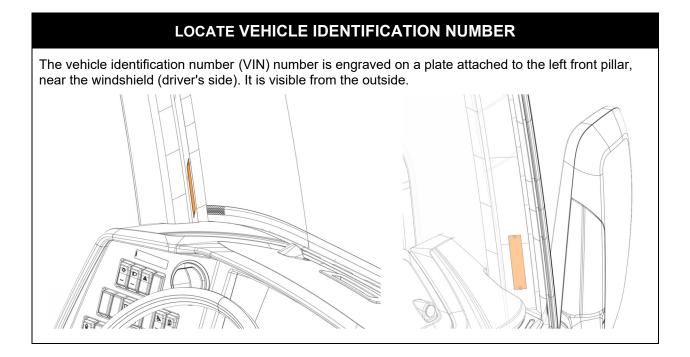

#### **DESCRIPTION**

How to interpret the vehicle identification number (VIN) for Prevost and Volvo vehicles from 1981 to today.