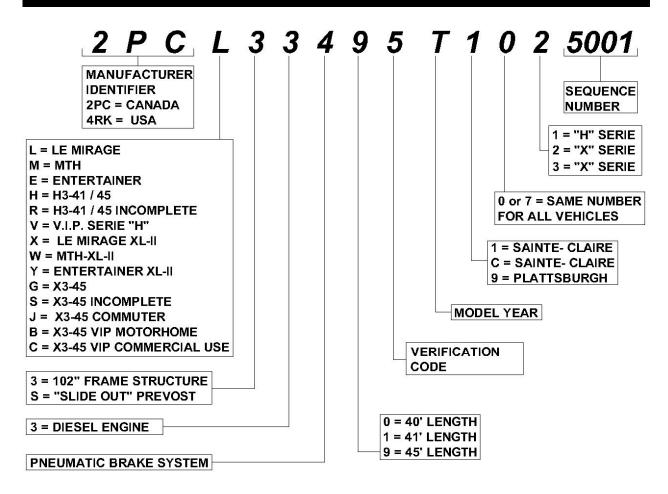

# MAINTENANCE INFORMATION

MI00-08B

DATE: December 2024 SECTION: 00 GENERAL

SUBJECT: VEHICLE IDENTIFICATION NUMBER DECODER

Revision: B Update 12-19-2024

#### **DESCRIPTION**

How to interpret the vehicle identification number (VIN) for Prevost and Volvo vehicles from 1981 to today.



## PREVOST / 1981-1995



#### **MODEL YEAR**

| YEA  | R CODE | YEAR | CODE | YEAR | CODE | YEAR | CODE |
|------|--------|------|------|------|------|------|------|
| 1980 | Α      | 1984 | E    | 1988 | J    | 1992 | N    |
| 1981 | В      | 1985 | F    | 1989 | K    | 1993 | Р    |
| 1982 | 2 C    | 1986 | G    | 1990 | L    | 1994 | R    |
| 1983 | 3 D    | 1987 | Н    | 1991 | M    | 1995 | S    |

## PREVOST / 1996-2025



#### **MODEL YEAR**

|    | YEAR | CODE | YEAR | CODE | YEAR | CODE | YEAR | CODE |
|----|------|------|------|------|------|------|------|------|
|    | 1996 | Т    | 2004 | 4    | 2012 | С    | 2020 | L    |
|    | 1997 | V    | 2005 | 5    | 2013 | D    | 2021 | М    |
| 85 | 1998 | W    | 2006 | 6    | 2014 | E    | 2022 | N    |
|    | 1999 | Х    | 2007 | 7    | 2015 | F    | 2023 | Р    |
|    | 2000 | Y    | 2008 | 8    | 2016 | G    | 2024 | R    |
| 8  | 2001 | 1    | 2009 | 9    | 2017 | Н    | 2025 | S    |
|    | 2002 | 2    | 2010 | Α    | 2018 | J    |      |      |
|    | 2003 | 3    | 2011 | В    | 2019 | K    |      |      |

Writer: JPHD

## PREVOST / 2024 - TODAY



#### **MODEL YEAR**

| YEAR | CODE | YEAR | CODE | YEAR | CODE | YEAR | CODE |
|------|------|------|--