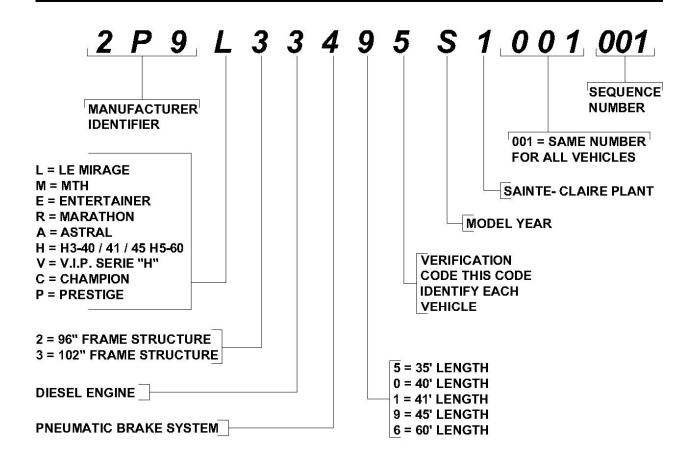

# MAINTENANCE INFORMATION

MI00-08B

DATE: December 2024 SECTION: 00 GENERAL

SUBJECT: VEHICLE IDENTIFICATION NUMBER DECODER

Revision: B Update 12-19-2024

#### **DESCRIPTION**

How to interpret the vehicle identification number (VIN) for Prevost and Volvo vehicles from 1981 to today.



## PREVOST / 1981-1995



#### **MODEL YEAR**

| YEA  | R CODE | YEAR | CODE | YEAR | CODE | YEAR | CODE |
|------|--------|------|------|------|------|------|------|
| 1980 | Α      | 1984 | E    | 1988 | J    | 1992 | N    |
| 1981 | В      | 1985 | F    | 1989 | K    | 1993 | Р    |
| 1982 | 2 C    | 1986 | G    | 1990 | L    | 1994 | R    |
| 1983 | 3 D    | 1987 | Н    | 1991 | M    | 1995 | S    |

## PREVOST / 1996-2025



#### **MODEL YEAR**

|    | YEAR | CODE | YEAR | CODE | YEAR | CODE | YEAR | CODE |
|----|------|------|------|------|------|------|------|------|
|    | 1996 | Т    | 2004 | 4    | 2012 | С    | 2020 | L    |
|    | 1997 | V    | 2005 | 5    | 2013 | D    | 2021 | М    |
| 85 | 1998 | W    | 2006 | 6    | 2014 | E    | 2022 | N    |
|    | 1999 | Х    | 2007 | 7    | 2015 | F    | 2023