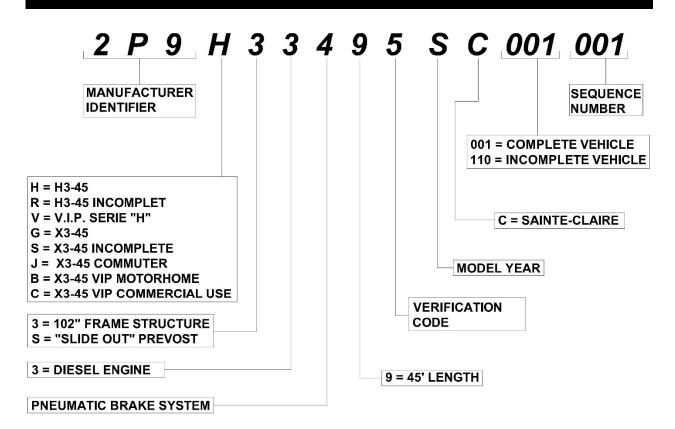

## PREVOST / 2024 - TODAY

#### **MODEL YEAR**

| YEAR | CODE | YEAR | CODE | YEAR | CODE | YEAR | CODE |
|------|------|------|------|------|------|------|------|
| 2024 | R    | 2029 | Х    | 2034 | 4    | 2039 | 9    |
| 2025 | S    | 2030 | Y    | 2035 | 5    | 2040 | Α    |
| 2026 | Т    | 2031 | 1    | 2036 | 6    | 2041 | В    |
| 2027 | V    | 2032 | 2    | 2037 | 7    | 2042 | С    |
| 2028 | w    | 2033 | 3    | 2038 | 8    | 2043 | D    |