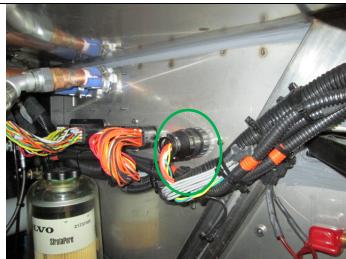

| Disconnection prior to welding |                                                                                                                                                                                                                                                                                                                                                                                                                                                                                                                                                                                                                                                                                                                                                                                                                                                                                                                                                                                                                                                                                                                                                                                                                                                                                                                                                                                                                                                                                                                                                                                                                                                                                                                                                                                                                                                                                                                                                                                                                                                                                                                                |    |                             |  |  |  |  |
|--------------------------------|--------------------------------------------------------------------------------------------------------------------------------------------------------------------------------------------------------------------------------------------------------------------------------------------------------------------------------------------------------------------------------------------------------------------------------------------------------------------------------------------------------------------------------------------------------------------------------------------------------------------------------------------------------------------------------------------------------------------------------------------------------------------------------------------------------------------------------------------------------------------------------------------------------------------------------------------------------------------------------------------------------------------------------------------------------------------------------------------------------------------------------------------------------------------------------------------------------------------------------------------------------------------------------------------------------------------------------------------------------------------------------------------------------------------------------------------------------------------------------------------------------------------------------------------------------------------------------------------------------------------------------------------------------------------------------------------------------------------------------------------------------------------------------------------------------------------------------------------------------------------------------------------------------------------------------------------------------------------------------------------------------------------------------------------------------------------------------------------------------------------------------|----|-----------------------------|--|--|--|--|
| 10                             | Switch ignition OFF Switch Master cut-out OFF                                                                                                                                                                                                                                                                                                                                                                                                                                                                                                                                                                                                                                                                                                                                                                                                                                                                                                                                                                                                                                                                                                                                                                                                                                                                                                                                                                                                                                                                                                                                                                                                                                                                                                                                                                                                                                                                                                                                                                                                                                                                                  | 11 | Open the 3 circuit breakers |  |  |  |  |
|                                | HI-AMP  HI-AMP |    | te re                       |  |  |  |  |
| 12                             | Disconnect both electronic grounds  Use insulating tape to make sure that cables don't touch each other or the vehicle body                                                                                                                                                                                                                                                                                                                                                                                                                                                                                                                                                                                                                                                                                                                                                                                                                                                                                                                                                                                                                                                                                                                                                                                                                                                                                                                                                                                                                                                                                                                                                                                                                                                                                                                                                                                                                                                                                                                                                                                                    | 13 | Disconnect C397             |  |  |  |  |
|                                | TOUGHT CACHT OF THE VEHICLE BOAY                                                                                                                                                                                                                                                                                                                                                                                                                                                                                                                                                                                                                                                                                                                                                                                                                                                                                                                                                                                                                                                                                                                                                                                                                                                                                                                                                                                                                                                                                                                                                                                                                                                                                                                                                                                                                                                                                                                                                                                                                                                                                               |    |                             |  |  |  |  |