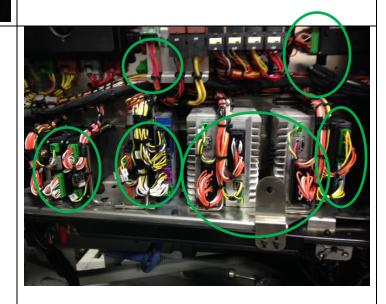

### Disconnection prior to welding

Disconnect all the connectors from the I/O-A and I/O-B modules in rear junction box

15

Disconnect the control connector from the battery equalizer

16 In the front junction box

### Disconnection prior to welding

15

Disconnect all the connectors from the I/O-A et I/O-B modules in rear junction box

Disconnect the control connector from the battery equalizer (Optional)

16 In the engine compartment
Disconnect C355

### Disconnection prior to welding

15

Disconnect all the connectors from the I/O-A et I/O-B modules in rear junction box

Disconnect the control connector from the battery equalizer (Optional)

16 In the front junction box