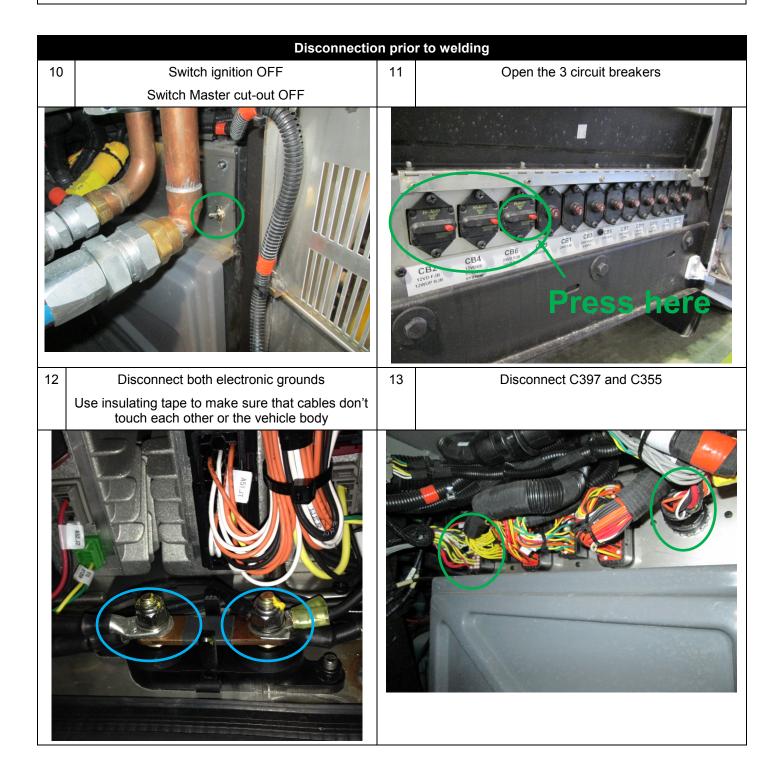

| Disconnection prior to welding |                                                                                                                                                                                                                                                                                                                                                                                                                                                                                                                                                                                                                                                                                                                                                                                                                                                                                                                                                                                                                                                                                                                                                                                                                                                                                                                                                                                                                                                                                                                                                                                                                                                                                                                                                                                                                                                                                                                                                                                                                                                                                                                                |    |                             |  |  |  |  |
|--------------------------------|--------------------------------------------------------------------------------------------------------------------------------------------------------------------------------------------------------------------------------------------------------------------------------------------------------------------------------------------------------------------------------------------------------------------------------------------------------------------------------------------------------------------------------------------------------------------------------------------------------------------------------------------------------------------------------------------------------------------------------------------------------------------------------------------------------------------------------------------------------------------------------------------------------------------------------------------------------------------------------------------------------------------------------------------------------------------------------------------------------------------------------------------------------------------------------------------------------------------------------------------------------------------------------------------------------------------------------------------------------------------------------------------------------------------------------------------------------------------------------------------------------------------------------------------------------------------------------------------------------------------------------------------------------------------------------------------------------------------------------------------------------------------------------------------------------------------------------------------------------------------------------------------------------------------------------------------------------------------------------------------------------------------------------------------------------------------------------------------------------------------------------|----|-----------------------------|--|--|--|--|
| 10                             | Switch ignition OFF Switch Master cut-out OFF                                                                                                                                                                                                                                                                                                                                                                                                                                                                                                                                                                                                                                                                                                                                                                                                                                                                                                                                                                                                                                                                                                                                                                                                                                                                                                                                                                                                                                                                                                                                                                                                                                                                                                                                                                                                                                                                                                                                                                                                                                                                                  | 11 | Open the 3 circuit breakers |  |  |  |  |
|                                | HI-AMP  HI-AMP |    | te re                       |  |  |  |  |
| 12                             | Disconnect both electronic grounds  Use insulating tape to make sure that cables don't touch each other or the vehicle body                                                                                                                                                                                                                                                                                                                                                                                                                                                                                                                                                                                                                                                                                                                                                                                                                                                                                                                                                                                                                                                                                                                                                                                                                                                                                                                                                                                                                                                                                                                                                                                                                                                                                                                                                                                                                                                                                                                                                                                                    | 13 | Disconnect C397             |  |  |  |  |
|                                | TOUGHT CACHT OF THE VEHICLE BOAY                                                                                                                                                                                                                                                                                                                                                                                                                                                                                                                                                                                                                                                                                                                                                                                                                                                                                                                                                                                                                                                                                                                                                                                                                                                                                                                                                                                                                                                                                                                                                                                                                                                                                                                                                                                                                                                                                                                                                                                                                                                                                               |    |                             |  |  |  |  |