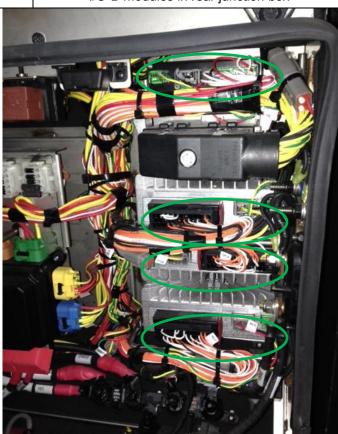

### Disconnection prior to welding

Disconnect all the connectors from the I/O-A and I/O-B modules in rear junction box

15

Disconnect the control connector from the battery equalizer

16 In the front junction box

### Disconnection prior to welding

15

Disconnect all the connectors from the I/O-A et I/O-B modules in rear junction box

Disconnect the control connector from the battery equalizer (Optional)

16 In the engine compartment
Disconnect C355

### Disconnection prior to welding

15

Disconnect all the connectors from the I/O-A et I/O-B modules in rear junction box

Disconnect the control connector from the battery equalizer (Optional)

16 In the front junction box