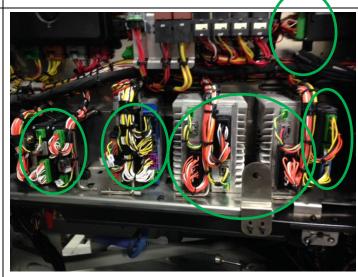

Disconnect all the connectors from :

- I/O-A modules
- I/O-B modules
- Vancso Gateway
- ABS module
- VECU
- MCM

| Disconnection prior to welding |                                                                                |    |                                                                                                           |  |  |  |
|--------------------------------|--------------------------------------------------------------------------------|----|-----------------------------------------------------------------------------------------------------------|--|--|--|
| 17                             | Behind the right console panel                                                 | 18 | In the condensor compartment                                                                              |  |  |  |
|                                | Disconnect all the connectors from the I/O-B modules                           |    | Disconnect the ACM connector (A137A)                                                                      |  |  |  |
|                                |                                                                                |    | 257471                                                                                                    |  |  |  |
| 19                             | In the evaporator compartment  Disconnect all the connectors from I/O-B module | 20 | The vehicle is now ready for welding                                                                      |  |  |  |
|                                |                                                                                | pc | lake sure that the welding ground is as close as essible of the welding point and the contact is perfect. |  |  |  |
| 21                             | When the welding is done Reconnect all the modules                             |    | Make sure that all the connectors are perfectly onnected with the locking tabs well engaged.              |  |  |  |

17 In the front junction box

Disconnect all the connectors from:

- I/O-A modules
- I/O-B modules
- Vancso Gateway (Optional)
- ABS module
- VECU
- MCM
- Volvo link
- TPMS
- GSECU (IShift) (Optional)