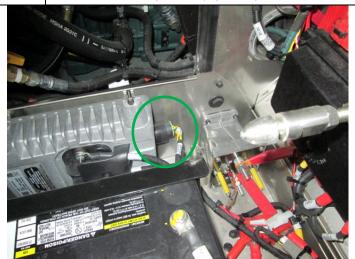

### Disconnection prior to welding

15

Disconnect all the connectors from the I/O-A et I/O-B modules in rear junction box

Disconnect the control connector from the battery equalizer (Optional)

16 In the engine compartment
Disconnect C355