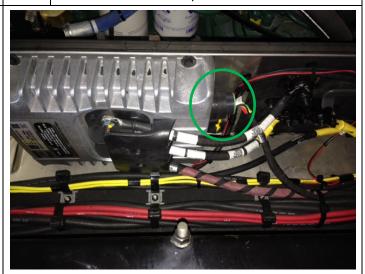

### Disconnection prior to welding

15

Disconnect all the connectors from the I/O-A et I/O-B modules in rear junction box

Disconnect the control connector from the battery equalizer (Optional)

16 In the engine compartment
Disconnect C355