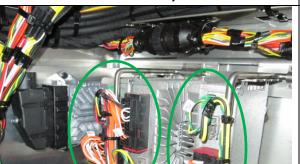

# Disconnection prior to welding 18 Behind the right console panel 19 In the condensor compartment Disconnect all the connectors from the I/O-B Disconnect the ACM connector (A137A) modules 20 In the evaporator compartment 21 The vehicle is now ready for welding Disconnect all the connectors from I/O-B module Make sure that the welding ground is as close as possible of the welding point and the contact is perfect. 22 When the welding is done Make sure that all the Reconnect all the modules connectors are perfectly connected with the locking tabs well engaged.