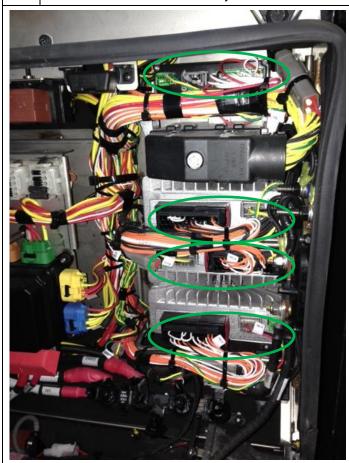

### Disconnection prior to welding

Disconnect all the connectors from the I/O-A and I/O-B modules in rear junction box

15

Disconnect the control connector from the battery equalizer

16 In the front junction box

Disconnect all the connectors from :

- I/O-A modules
- I/O-B modules
- Vancso Gateway
- ABS module
- VECU
- MCM

| Disconnection prior to welding |                                                                                |    |                                                                                                           |  |  |  |
|--------------------------------|--------------------------------------------------------------------------------|----|-----------------------------------------------------------------------------------------------------------|--|--|--|
| 17                             | Behind the right console panel                                                 | 18 | In the condensor compartment                                                                              |  |  |  |
|                                | Disconnect all the connectors from the I/O-B modules                           |    | Disconnect the ACM connector (A137A)                                                                      |  |  |  |
|                                |                                                                                |    | 257471                                                                                                    |  |  |  |
| 19                             | In the evaporator compartment  Disconnect all the connectors from I/O-B module | 20 | The vehicle is now ready for welding                                                                      |  |  |  |
|                                |                                                                                | pc | lake sure that the welding ground is as close as essible of the welding point and the contact is perfect. |  |  |  |
| 21                             | When the welding is done Reconnect all the modules                             |    | Make sure that all the connectors are perfectly onnected with the locking tabs well engaged.              |  |  |  |