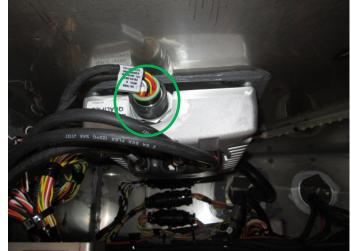

| Disconnection prior to welding |                                                                                                                                                                                                                                                                                                                                                                                                                                                                                                                                                                                                                                                                                                                                                                                                                                                                                                                                                                                                                                                                                                                                                                                                                                                                                                                                                                                                                                                                                                                                                                                                                                                                                                                                                                                                                                                                                                                                                                                                                                                                                                                                |    |                             |  |  |  |  |
|--------------------------------|--------------------------------------------------------------------------------------------------------------------------------------------------------------------------------------------------------------------------------------------------------------------------------------------------------------------------------------------------------------------------------------------------------------------------------------------------------------------------------------------------------------------------------------------------------------------------------------------------------------------------------------------------------------------------------------------------------------------------------------------------------------------------------------------------------------------------------------------------------------------------------------------------------------------------------------------------------------------------------------------------------------------------------------------------------------------------------------------------------------------------------------------------------------------------------------------------------------------------------------------------------------------------------------------------------------------------------------------------------------------------------------------------------------------------------------------------------------------------------------------------------------------------------------------------------------------------------------------------------------------------------------------------------------------------------------------------------------------------------------------------------------------------------------------------------------------------------------------------------------------------------------------------------------------------------------------------------------------------------------------------------------------------------------------------------------------------------------------------------------------------------|----|-----------------------------|--|--|--|--|
| 10                             | Switch ignition OFF Switch Master cut-out OFF                                                                                                                                                                                                                                                                                                                                                                                                                                                                                                                                                                                                                                                                                                                                                                                                                                                                                                                                                                                                                                                                                                                                                                                                                                                                                                                                                                                                                                                                                                                                                                                                                                                                                                                                                                                                                                                                                                                                                                                                                                                                                  | 11 | Open the 3 circuit breakers |  |  |  |  |
|                                | HI-AMP  HI-AMP |    | te re                       |  |  |  |  |
| 12                             | Disconnect both electronic grounds  Use insulating tape to make sure that cables don't touch each other or the vehicle body                                                                                                                                                                                                                                                                                                                                                                                                                                                                                                                                                                                                                                                                                                                                                                                                                                                                                                                                                                                                                                                                                                                                                                                                                                                                                                                                                                                                                                                                                                                                                                                                                                                                                                                                                                                                                                                                                                                                                                                                    | 13 | Disconnect C397             |  |  |  |  |
|                                | TOUGHT CACHT OF THE VEHICLE BOAY                                                                                                                                                                                                                                                                                                                                                                                                                                                                                                                                                                                                                                                                                                                                                                                                                                                                                                                                                                                                                                                                                                                                                                                                                                                                                                                                                                                                                                                                                                                                                                                                                                                                                                                                                                                                                                                                                                                                                                                                                                                                                               |    |                             |  |  |  |  |