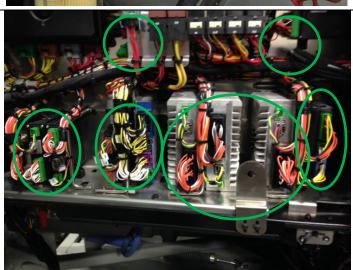

### Disconnection prior to welding

Disconnect all the connectors from the I/O-A and I/O-B modules in rear junction box

15

Disconnect the control connector from the battery equalizer

16 In the front junction box

Disconnect all the connectors from :

- I/O-A modules
- I/O-B modules
- Vancso Gateway
- ABS module
- VECU
- MCM

| Disconnection prior to welding |                                                                                |    |                                                                                                           |  |  |  |
|--------------------------------|--------------------------------------------------------------------------------|----|-----------------------------------------------------------------------------------------------------------|--|--|--|
| 17                             | Behind the right console panel                                                 | 18 | In the condensor compartment                                                                              |  |  |  |
|                                | Disconnect all the connectors from the I/O-B modules                           |    | Disconnect the ACM connector (A137A)                                                                      |  |  |  |
|                                |                                                                                |    | 257471                                                                                                    |  |  |  |
| 19                             | In the evaporator compartment  Disconnect all the connectors from I/O-B module | 20 | The vehicle is now ready for welding                                                                      |  |  |  |
|                                |                                                                                | pc | lake sure that the welding ground is as close as essible of the welding point and the contact is perfect. |  |  |  |
| 21                             | When the welding is done Reconnect all the modules                             |    | Make sure that all the connectors are perfectly onnected with the locking tabs well engaged.              |  |  |  |