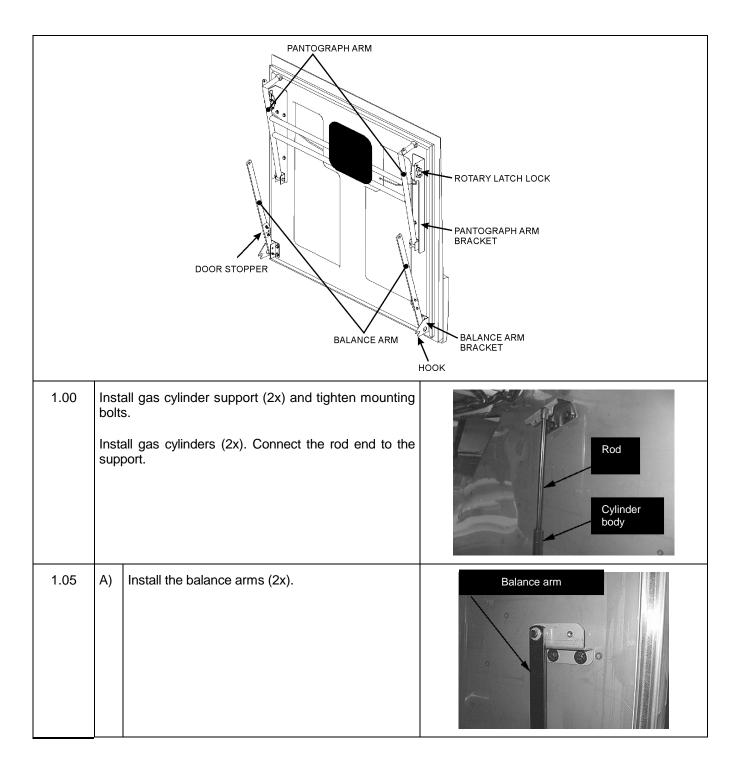

## **PROCEDURE NO: SAV00589**

**REVISION 00** 

|      | B)                                                                                                                                                                                                                                                                                                                                                                           | Pretighten the door stopper onto the balance arm (2x).                                                                                                                         |                                                                                   |
|------|------------------------------------------------------------------------------------------------------------------------------------------------------------------------------------------------------------------------------------------------------------------------------------------------------------------------------------------------------------------------------|--------------------------------------------------------------------------------------------------------------------------------------------------------------------------------|-----------------------------------------------------------------------------------|
| 1.10 | A)<br>B)                                                                                                                                                                                                                                                                                                                                                                     | Spray grease #680343 onto pantograph arm<br>holes prior installation of the bushings (4<br>bushings).<br>Insert all 4 bushings on the pantograph arms.<br>(2 bushings per arm) | Bushing                                                                           |
| 1.15 | Inst                                                                                                                                                                                                                                                                                                                                                                         | all pantograph arms.                                                                                                                                                           |                                                                                   |
| 1.20 | Using jig <b>#25544</b> (or a straight edge), measure<br>distance between pantograph arm end and the straight<br>edge. Repeat procedure for the other arm. The<br>distance on each side should be equal. If not, bend<br>appropriate arm until desired measure is obtained. Use<br>a piece of wood as support.<br>A difference of <b>2mm max. (3/32'' max.)</b> is accepted. |                                                                                                                                                                                | Stainless steel vertical member<br>Pantograph arm<br>Pantograph arm<br>Dig #25544 |
|      |                                                                                                                                                                                                                                                                                                                                                                              |                                                                                                                                                                                | Piece of wood                                                                     |

## PROCEDURE NO: SAV00589

**REVISION 00** 

| 1.25 | A) | Check if pantograph arm assembly is centered<br>within the baggage compartment. Measurement A<br>& B should be equal on each side. A difference of<br>2mm (3/32") is accepted. |                   |
|------|----|--------------------------------------------------------------------------------------------------------------------------------------------------------------------------------|-------------------|
|      | B) | Center the pantograph arm assembly using shims #504660 as required. This will prevent the arm from moving freely.                                                              |                   |
| 1.30 | A) | On the baggage compartment door, widen the brackets that will receive the pantograph arms about <b>1mm (1/32'')</b> .                                                          |                   |
| 1.35 | A) | Install the door onto pantograph arms and<br>balance arms. Pretighten the mounting bolts<br>where indicated. Final tightening will be done<br>after door adjustment.           | Pre-tighten bolts |