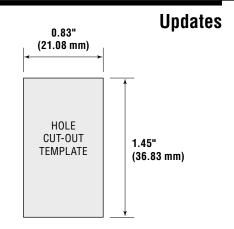

842725K Toggle Switch, On/Off, 24 Volt.

Figure A. Dual voltage Rocker Switch.

Figure B. Single voltage Toggle Switch.

The 12/24 Volt, Rocker Switch connections are identified below.

Figure C. Rocker Switch Mounting Template.