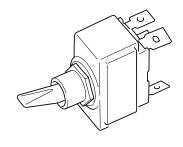

## **Part Numbers**

The new dual voltage Rocker Switch has the same functions as the single voltage Toggle Switch.

**920130K** Rocker Switch, On/Off, 12/24 Volt.

The **920130K** Rocker Switch replaces the following Toggle Switch:

842725K Toggle Switch, On/Off, 24 Volt.

Figure A. Dual voltage Rocker Switch.

Figure B. Single voltage Toggle Switch.

The 12/24 Volt, Rocker Switch connections are identified below.

Figure C. Rocker Switch Mounting Template.