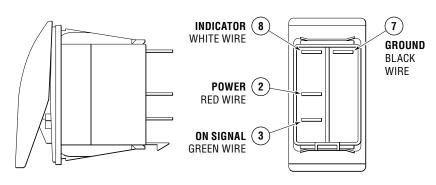

842725K Toggle Switch, On/Off, 24 Volt.

Figure A. Dual voltage Rocker Switch.

Figure B. Single voltage Toggle Switch.

The 12/24 Volt, Rocker Switch connections are identified below.

Figure C. Rocker Switch Mounting Template.

Figure D. Dual voltage rocker switch connections.