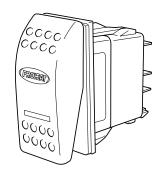

## **Part Numbers**

The new dual voltage Rocker Switch has the same functions as the single voltage Toggle Switch.

**920130K** Rocker Switch, On/Off, 12/24 Volt.

The **920130K** Rocker Switch replaces the following Toggle Switch:

842725K Toggle Switch, On/Off, 24 Volt.

Figure A. Dual voltage Rocker Switch.

Figure B. Single voltage Toggle Switch.

The 12/24 Volt, Rocker Switch connections are identified below.

Figure C. Rocker Switch Mounting Template.