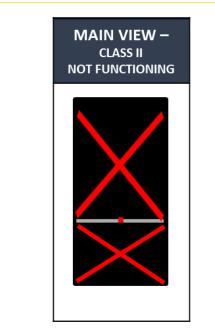

| Case 1      | Case 2            | Case 3           | Case 4      | Case 5                                      | Case 6                                     | Case 7      |
|-------------|-------------------|------------------|-------------|---------------------------------------------|--------------------------------------------|-------------|
| SYSTEM BOOT | SYSTEM<br>RUNNING | SLEEPING<br>MODE | MINOR ISSUE | WIDE ANGLE -<br>CLASS IV<br>NOT FUNCTIONING | MAIN VIEW -<br>CLASS II<br>NOT FUNCTIONING | MAJOR FAULT |
| Permanent   |                   | Pulse            | Blinking    | Blinking                                    |                                            | Permanent   |
| •           |                   | •                |             |                                             |                                            |             |
|             |                   |                  | Page 3      | Page 4                                      | Page 5                                     | Page 6      |