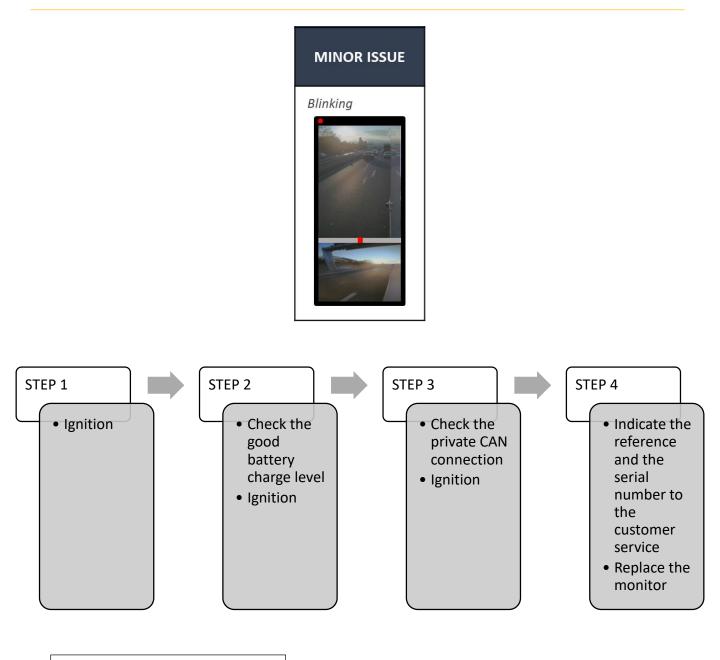

| Case 1      | Case 2            | Case 3           | Case 4      | Case 5                                      | Case 6                                     | Case 7      |
|-------------|-------------------|------------------|-------------|---------------------------------------------|--------------------------------------------|-------------|
| SYSTEM BOOT | SYSTEM<br>RUNNING | SLEEPING<br>MODE | MINOR ISSUE | WIDE ANGLE -<br>CLASS IV<br>NOT FUNCTIONING | MAIN VIEW -<br>CLASS II<br>NOT FUNCTIONING | MAJOR FAULT |
| Permanent   |                   | Pulse            | Blinking    | Blinking                                    |                                            | Permanent   |
| •           |                   | •                |             |                                             |                                            |             |
|             |                   |                  | Page 3      | Page 4                                      | Page 5                                     | Page 6      |