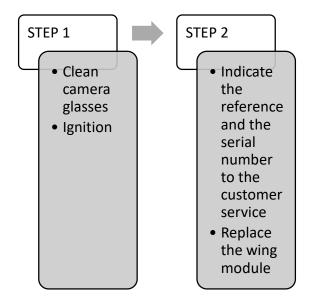

# Case 9, Case 10 and Case 11

| Case 9            | Case 10           | Case 11           |
|-------------------|-------------------|-------------------|
| CAMERA<br>FAILURE | CAMERA<br>FAILURE | CAMERA<br>FAILURE |
|                   |                   |                   |