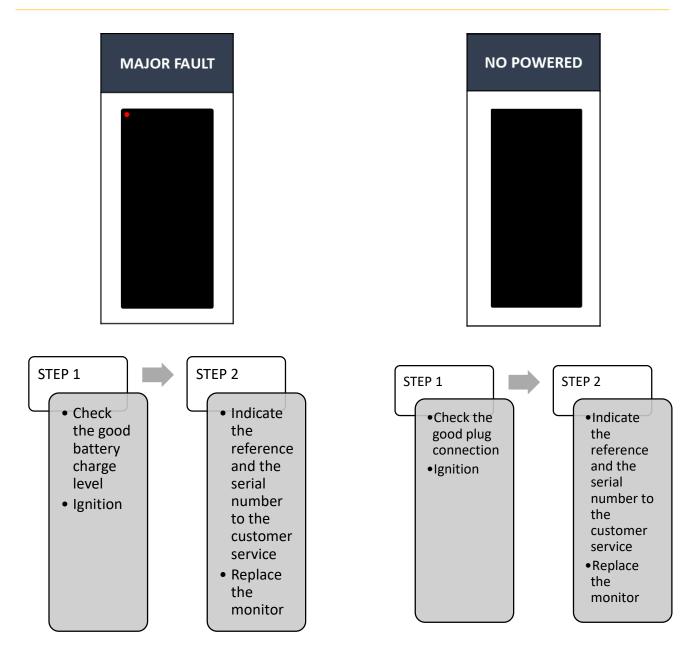

| Case 8        | Case 9            | Case 10           | Case 11           | Case 12            | Case 13            |
|---------------|-------------------|-------------------|-------------------|--------------------|--------------------|
| NO<br>POWERED | CAMERA<br>FAILURE | CAMERA<br>FAILURE | CAMERA<br>FAILURE | MONITOR<br>FAILURE | MONITOR<br>FAILURE |
|               |                   |                   |                   |                    |                    |
| Page 6        | Page 7            | Page 7            | Page 7            | Page 8             | Page 8             |