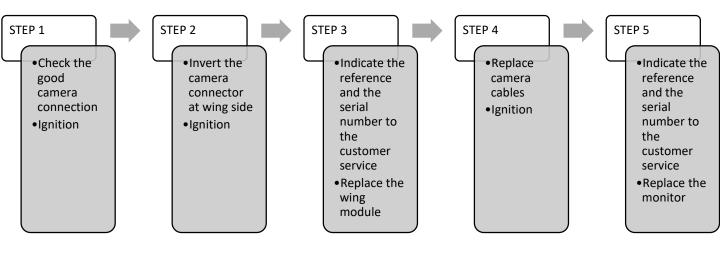

| Case 12            | Case 13            |
|---------------|-------------------|-------------------|-------------------|--------------------|--------------------|
| NO<br>POWERED | CAMERA<br>FAILURE | CAMERA<br>FAILURE | CAMERA<br>FAILURE | MONITOR<br>FAILURE | MONITOR<br>FAILURE |
|               |                   |                   |                   |                    |                    |
| Page 6        | Page 7            | Page 7            | Page 7            | Page 8             | Page 8             |





## How performed an Ignition ?

- 1 Shut down your vehicle
- 2 Wait for 2s
- 3 Turn on your vehicle



# WIDE ANGLE -CLASS IV NOT FUNCTIONING Blinking





### How performed an Ignition ? 1 - Shut down your vehicle 2 - Wait for 2s

3 - Turn on your vehicle







#### How performed an Ignition ? 1 - Shut down your vehicle

- 1 Shut down your veni
- 2 Wait for 2s
- 3 Turn on your vehicle





How performed an Ignition ? 1 - Shut down your vehicle 2 - Wait for 2s

3 - Turn on your vehicle



# Case 9, Case 10 and Case 11

| Case 9            | Case 10           | Case 11           |
|-------------------|-------------------|-------------------|
| CAMERA<br>FAILURE | CAMERA<br>FAILURE | CAMERA<br>FAILURE |
|                   |                   |                   |



How performed an Ignition ? 1 - Shut down your vehicle

- 2 Wait for 2s
- 3 Turn on your vehicle





How performed an Ignition ? 1 - Shut down your vehicle

- 2 Wait for 2s
- 3 Turn on your vehicle