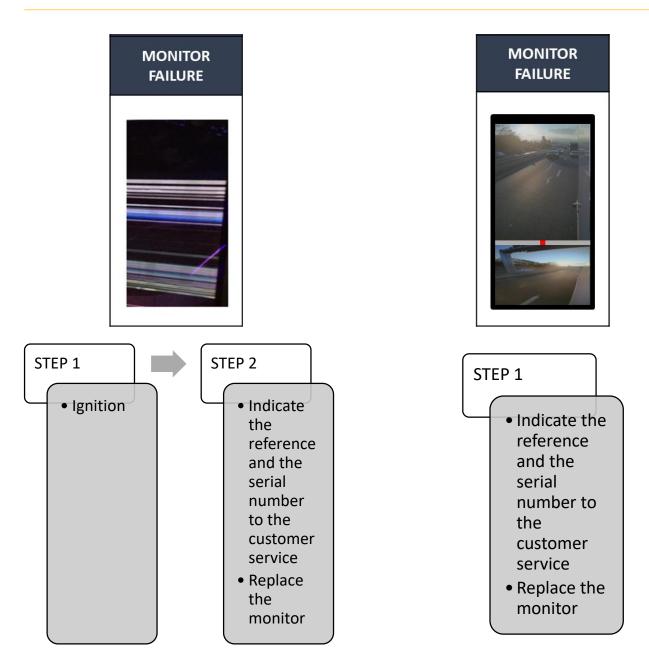

| Case 8        | Case 9            | Case 10           | Case 11           | Case 12            | Case 13            |
|---------------|-------------------|-------------------|-------------------|--------------------|--------------------|
| NO<br>POWERED | CAMERA<br>FAILURE | CAMERA<br>FAILURE | CAMERA<br>FAILURE | MONITOR<br>FAILURE | MONITOR<br>FAILURE |
|               |                   |                   |                   |                    |                    |
| Page 6        | Page 7            | Page 7            | Page 7            | Page 8             | Page 8             |