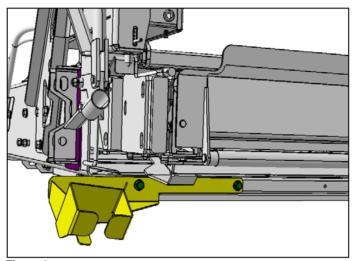

### **INITIAL VISUAL INSPECTION:**

Open the wheelchair lift access door and verify the control pendant body color.

If control pendant body is BLACK, no action required, END OF BULLETIN.

If control pendant body is YELLOW, PROCEED with bulletin.

The yellow control pendant is larger than the black model and in certain conditions is harder to hook on the existing bracket.

Figure 1 : Wheelchair lift control pendant

- 1. Stow out the platform a few inches to gain access to the pendant storage bracket.
- 2. Remove the small bracket assembly on the left side of the platform. (Arrow, Figure 2.)
- 3. Leave mounting bolts on the platform.