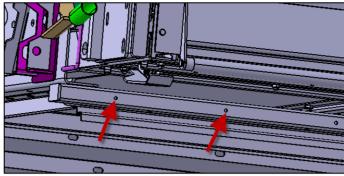

Tighten to: 96 lb-in

Figure 2

4. Install new bracket #364388 with screws 502772 and lock washers 500356.

Place mounting screws in first two left side holes under the platform.

Tighten to: 96 lb-in

Figure 3