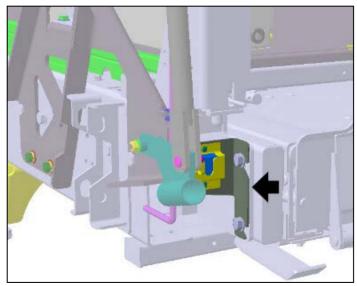

The yellow control pendant is larger than the black model and in certain conditions is harder to hook on the existing bracket.

Figure 1 : Wheelchair lift control pendant

- 1. Stow out the platform a few inches to gain access to the pendant storage bracket.
- 2. Remove the small bracket assembly on the left side of the platform. (Arrow, Figure 2.)
- 3. Leave mounting bolts on the platform.