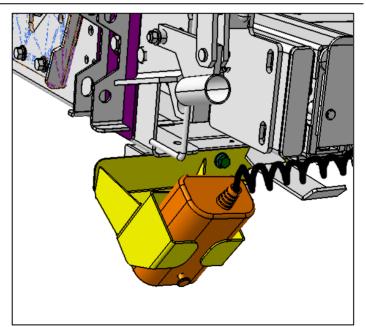

The yellow control pendant is larger than the black model and in certain conditions is harder to hook on the existing bracket.

Figure 1 : Wheelchair lift control pendant

- 1. Stow out the platform a few inches to gain access to the pendant storage bracket.
- 2. Remove the small bracket assembly on the left side of the platform. (Arrow, Figure 2.)
- 3. Leave mounting bolts on the platform.

Tighten to: 96 lb-in

Figure 2

4. Install new bracket #364388 with screws 502772 and lock washers 500356.

Place mounting screws in first two left side holes under the platform.

Tighten to: 96 lb-in

Figure 3

Figure 4

5. Place pendant in bracket, pushbuttons upside.

Figure 5