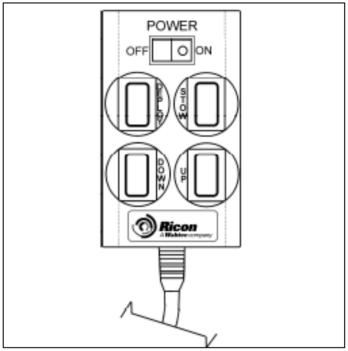

### **INITIAL VISUAL INSPECTION:**

Open the wheelchair lift access door and verify the control pendant body color.

If control pendant body is BLACK, no action required, END OF BULLETIN.

If control pendant body is YELLOW, PROCEED with bulletin.

The yellow control pendant is larger than the black model and in certain conditions is harder to hook on the existing bracket.

Figure 1 : Wheelchair lift control pendant

- 1. Stow out the platform a few inches to gain access to the pendant storage bracket.
- 2. Remove the small bracket assembly on the left side of the platform. (Arrow, Figure 2.)
- 3. Leave mounting bolts on the platform.