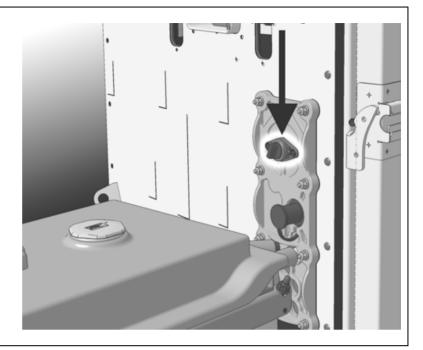

1. Open the vehicle curb side engine door and remove the battery cover.

2. Locate the **069525** ground cable connected to the chassis ground stud (left side; see image).

3. Disconnect the cable at the battery terminal and chassis ground stud. Remove the cable from the vehicle.