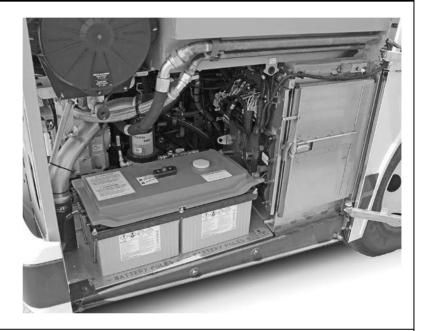

1. Open the vehicle curb side engine door and remove the battery cover.

2. Locate the **069525** ground cable connected to the chassis ground stud (left side; see image).

3. Disconnect the cable at the battery terminal and chassis ground stud. Remove the cable from the vehicle.