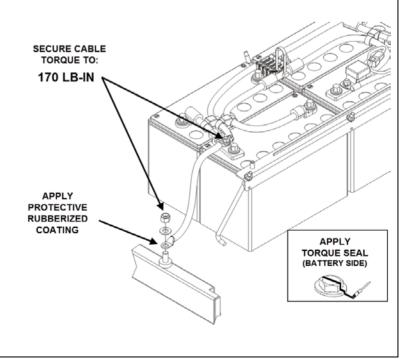

Slide out of the housing – cut cable tie if present.

NOTE: Clean chassis ground stud, remove rubber coating.

4. Replace the cable with the supplied 069525 cable.

**5.** Secure the cable at the terminal end and chassis ground stud. Torque nuts to **170 lb-in.** 

Apply a strip of torque seal to the fasteners on the battery side of the cable.

Re-apply rubber coating on the ground stud /chassis connection.

Secure the cable to the plastic housing using a large cable tie.