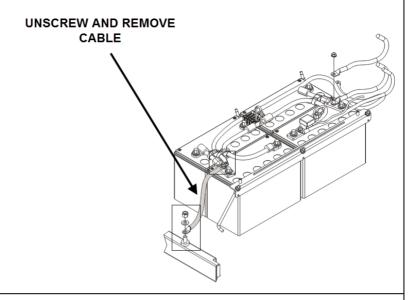

1. Open the vehicle curb side engine door and remove the battery cover.

2. Locate the **069525** ground cable connected to the chassis ground stud (left side; see image).

3. Disconnect the cable at the battery terminal and chassis ground stud. Remove the cable from the vehicle.