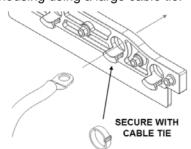

Apply a strip of torque seal to the fasteners on the battery side of the cable.

Re-apply rubber coating on the ground stud /chassis connection.

Secure the cable to the plastic housing using a large cable tie.