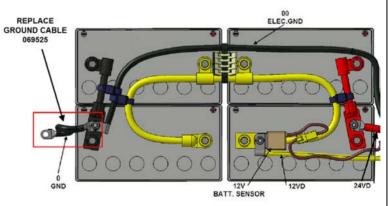

1. Open the vehicle curb side engine door and remove the battery cover.

2. Locate the **069525** ground cable connected to the chassis ground stud (left side; see image).

3. Disconnect the cable at the battery terminal and chassis ground stud. Remove the cable from the vehicle.

Slide out of the housing – cut cable tie if present.

NOTE: Clean chassis ground stud, remove rubber coating.

4. Replace the cable with the supplied 069525 cable.

**5.** Secure the cable at the terminal end and chassis ground stud. Torque nuts to **170 lb-in.** 