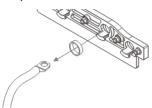

Slide out of the housing – cut cable tie if present.

NOTE: Clean chassis ground stud, remove rubber coating.

4. Replace the cable with the supplied 069525 cable.

**5.** Secure the cable at the terminal end and chassis ground stud. Torque nuts to **170 lb-in.** 

Apply a strip of torque seal to the fasteners on the battery side of the cable.

Re-apply rubber coating on the ground stud /chassis connection.

Secure the cable to the plastic housing using a large cable tie.