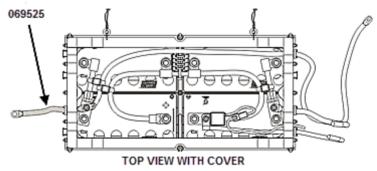

1. Open the vehicle curb side engine door and remove the battery cover.

2. Locate the **069525** ground cable connected to the chassis ground stud (left side; see image).

3. Disconnect the cable at the battery terminal and chassis ground stud. Remove the cable from the vehicle.

Slide out of the housing – cut cable tie if present.

NOTE: Clean chassis ground stud, remove rubber coating.

4. Replace the cable with the supplied 069525 cable.

**5.** Secure the cable at the terminal end and chassis ground stud. Torque nuts to **170 lb-in.** 