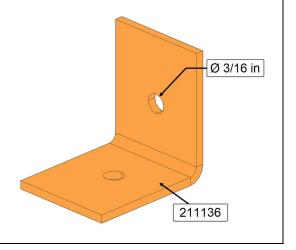

## **MATERIAL**

Order kit **WB24-17** which contains the following parts:

| Part No. | Description                        | Qty |
|----------|------------------------------------|-----|
| 211136   | SUPPORT                            | 3   |
| 500957   | SCREW, TAPPING BDG PH N500 #10X3/4 | 3   |
| 504026   | HOSE CLAMP SS/CS 71-95             | 3   |

## **INSTALLATION OF HOSE CLAMPS**

1. Use a 3/16-inch drill bit to enlarge one of the existing holes on the support 211136.

Writer: AM <QF7720952\_Rev 9>

WB24-17 Page 6/8

2. Loosen the hose clamp 504026 and detach the clamp's band.

3. Attach the hose clamp around the PVC pipe.

- 4. Insert the support 211136 inside the hose clamp.
- 5. Place the 3/16-inch hole adjacent to the structure tube.

6. Tighten the hose clamp to secure support in place.