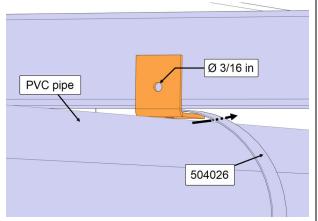

## **INSTALLATION OF HOSE CLAMPS**

1. Use a 3/16-inch drill bit to enlarge one of the existing holes on the support 211136.

Writer: AM <QF7720952\_Rev 9>

WB24-17 Page 6/8

2. Loosen the hose clamp 504026 and detach the clamp's band.

3. Attach the hose clamp around the PVC pipe.

- 4. Insert the support 211136 inside the hose clamp.
- 5. Place the 3/16-inch hole adjacent to the structure tube.

6. Tighten the hose clamp to secure support in place.