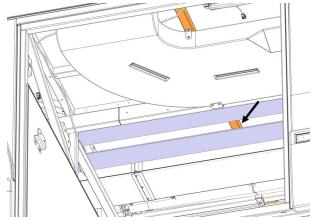

## **PVC PIPES LOCATION**

1. Open first and fifth streetside baggage compartment doors.

2. Locate the two (2) PVC pipes to be fastened at the top of the first baggage compartment.

3. Locate the structure tube to which PVC pipes will be attached inside the first baggage compartment.

Writer: AM <QF7720952\_Rev 9>

WB24-17 Page 5/8

4. Locate the PVC pipe to be fastened at the top of the fifth baggage compartment.

5. Locate the structure tube to which PVC pipe will be attached inside the fifth baggage compartment.