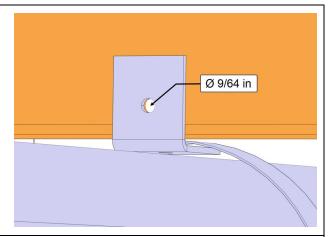

Writer: AM

WB24-17 Page 7/8

7. Use the support as a template to drill a 9/64-inch diameter hole through the structure tube.

8. Fasten the support to the structure tube with screw 500957 to secure pipe.

- 9. Repeat the steps for the two other pipes.
- 10. Close baggage compartment doors.