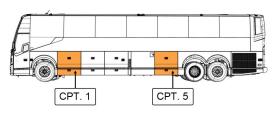

## **PVC PIPES LOCATION**

1. Open first and fifth streetside baggage compartment doors.

2. Locate the two (2) PVC pipes to be fastened at the top of the first baggage compartment.

3. Locate the structure tube to which PVC pipes will be attached inside the first baggage compartment.

Writer: AM <QF7720952\_Rev 9>

WB24-17 Page 5/8

4. Locate the PVC pipe to be fastened at the top of the fifth baggage compartment.

5. Locate the structure tube to which PVC pipe will be attached inside the fifth baggage compartment.