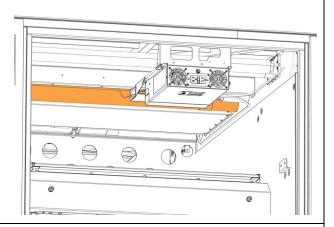

## **PVC PIPES LOCATION**

1. Open first and fifth streetside baggage compartment doors.

2. Locate the two (2) PVC pipes to be fastened at the top of the first baggage compartment.

3. Locate the structure tube to which PVC pipes will be attached inside the first baggage compartment.

Writer: AM <QF7720952\_Rev 9>

WB24-17 Page 5/8

4. Locate the PVC pipe to be fastened at the top of the fifth baggage compartment.

5. Locate the structure tube to which PVC pipe will be attached inside the fifth baggage compartment.