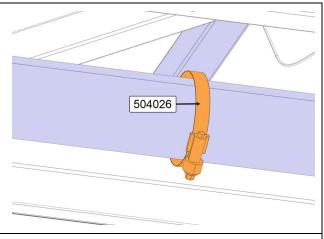

## **MATERIAL**

Order kit **WB24-17** which contains the following parts:

| Part No. | Description                        | Qty |
|----------|------------------------------------|-----|
| 211136   | SUPPORT                            | 3   |
| 500957   | SCREW, TAPPING BDG PH N500 #10X3/4 | 3   |
| 504026   | HOSE CLAMP SS/CS 71-95             | 3   |

## **PVC PIPES LOCATION**

1. Open first and fifth streetside baggage compartment doors.

2. Locate the two (2) PVC pipes to be fastened at the top of the first baggage compartment.

3. Locate the structure tube to which PVC pipes will be attached inside the first baggage compartment.

Writer: AM <QF7720952\_Rev 9>

WB24-17 Page 5/8

4. Locate the PVC pipe to be fastened at the top of the fifth baggage compartment.

5. Locate the structure tube to which PVC pipe will be attached inside the fifth baggage compartment.