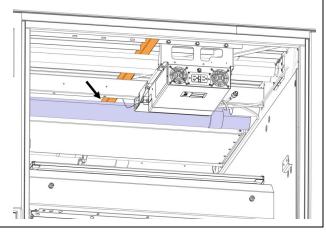

## **INSTALLATION OF HOSE CLAMPS**

1. Use a 3/16-inch drill bit to enlarge one of the existing holes on the support 211136.

Writer: AM <QF7720952\_Rev 9>

WB24-17 Page 6/8

2. Loosen the hose clamp 504026 and detach the clamp's band.

3. Attach the hose clamp around the PVC pipe.

- 4. Insert the support 211136 inside the hose clamp.
- 5. Place the 3/16-inch hole adjacent to the structure tube.

6. Tighten the hose clamp to secure support in place.

Writer: AM

WB24-17 Page 7/8

7. Use the support as a template to drill a 9/64-inch diameter hole through the structure tube.

8. Fasten the support to the structure tube with screw 500957 to secure pipe.

- 9. Repeat the steps for the two other pipes.
- 10. Close baggage compartment doors.