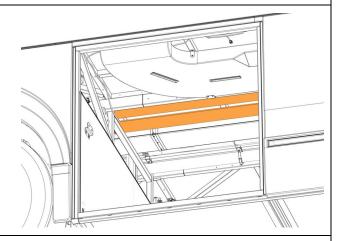

## **INSTALLATION OF HOSE CLAMPS**

1. Use a 3/16-inch drill bit to enlarge one of the existing holes on the support 211136.

Writer: AM <QF7720952\_Rev 9>

WB24-17 Page 6/8

2. Loosen the hose clamp 504026 and detach the clamp's band.

3. Attach the hose clamp around the PVC pipe.

- 4. Insert the support 211136 inside the hose clamp.
- 5. Place the 3/16-inch hole adjacent to the structure tube.

6. Tighten the hose clamp to secure support in place.

Writer: AM

WB24-17 Page 7/8

7. Use the support as a template to drill a 9/64-inch diameter hole through the structure tube.

8. Fasten the support to the structure tube with screw 500957 to secure pipe.

- 9. Repeat the steps for the two other pipes.
- 10. Close baggage compartment doors.