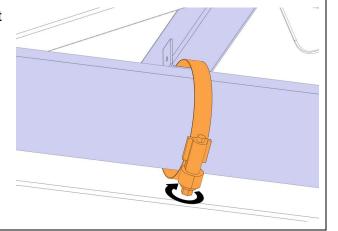

3. Attach the hose clamp around the PVC pipe.

- 4. Insert the support 211136 inside the hose clamp.
- 5. Place the 3/16-inch hole adjacent to the structure tube.

6. Tighten the hose clamp to secure support in place.