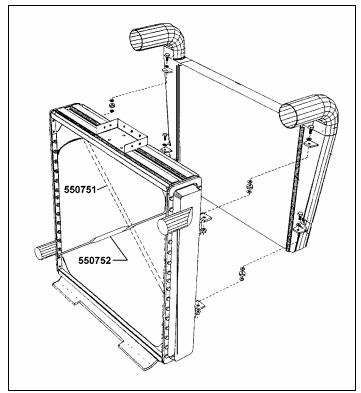

#### **MATERIAL**

| Part No. | Description                       | Qty |
|----------|-----------------------------------|-----|
| 550751   | Rod, Stiffening (air inlet side)  | 1   |
| 550752   | Rod, Stiffening (air outlet side) | 1   |

FIGURE 2: FUEL COOLER

3. Loosen top air cooler clamp and cut tie wraps securing antifreeze overflow hose (refer to fig. 3).

**FIGURE 3: OVERFLOW HOSE** 

05009

- 4. Unscrew bolts fastening air cooler to radiator.
- 5. Separate air cooler from radiator in order to insert stiffening rod (Prévost #550751) between air cooler and radiator (refer to fig. 4).

FIGURE 4: STIFFENING RODS

Note: Remove pressure from system if coolant leaks are present.

- 6. Unscrew four bolts which will be used to fasten stiffening rod (air inlet side). Use new bolts if existing bolts are too short.
- 7. Insert stiffening rod and secure using four bolts, torque to 15 lbf•ft (20 N•m).
- 8. Reinstall two bolts fastening air cooler to radiator, add two jam nuts.
- 9. Retighten top air cooler clamp (refer to fig. 5).

Note: Install both stiffening rods in a criss-cross pattern (refer to fig. 4).

- 4. Insert stiffening rod so that the center is away from fan clutch and secure using the four bolts, torque to 15 lbf•ft (20 N•m).
- 5. Retighten the four top and bottom screws securing fan shroud.
- 6. Secure antifreeze liquid overflow hose using tie wraps.
- 7. Reinstall air cooler flexible deflector properly.
- 8. Fasten fuel cooler using four screws.
- 9. Secure flexible deflector at bottom using retainer bar and four screws then secure perimeter using self-tapping screws.
- **H3-41 and H3-45 Coaches:** Rivet door retainer strap, install door and secure using four bolts. Insert retainer strap into plate and close the door.
- **XL Series Coaches:** Tighten door retainer rod and close the door.