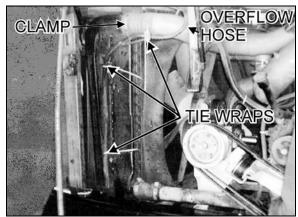

FIGURE 2: FUEL COOLER

3. Loosen top air cooler clamp and cut tie wraps securing antifreeze overflow hose (refer to fig. 3).

**FIGURE 3: OVERFLOW HOSE** 

05009

- 4. Unscrew bolts fastening air cooler to radiator.
- 5. Separate air cooler from radiator in order to insert stiffening rod (Prévost #550751) between air cooler and radiator (refer to fig. 4).

FIGURE 4: STIFFENING RODS

Note: Remove pressure from system if coolant leaks are present.

- 6. Unscrew four bolts which will be used to fasten stiffening rod (air inlet side). Use new bolts if existing bolts are too short.
- 7. Insert stiffening rod and secure using four bolts, torque to 15 lbf•ft (20 N•m).
- 8. Reinstall two bolts fastening air cooler to radiator, add two jam nuts.
- 9. Retighten top air cooler clamp (refer to fig. 5).