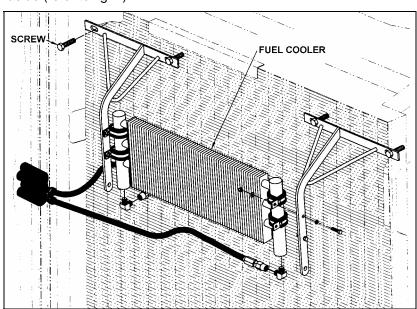

**XL Series Coaches:** Remove bolt from door retainer rod then fully open door.

2. Remove screws, rivets and bolts securing air inlet flexible deflector. Take the flexible deflector out and put fuel cooler aside (refer to fig. 2).

FIGURE 2: FUEL COOLER

3. Loosen top air cooler clamp and cut tie wraps securing antifreeze overflow hose (refer to fig. 3).

**FIGURE 3: OVERFLOW HOSE** 

05009

- 4. Unscrew bolts fastening air cooler to radiator.
- 5. Separate air cooler from radiator in order to insert stiffening rod (Prévost #550751) between air cooler and radiator (refer to fig. 4).