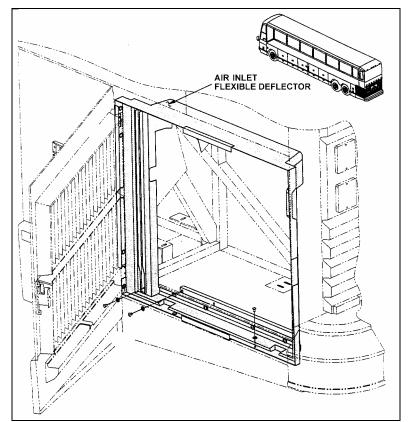

## **PART A**

1. Open radiator compartment door (refer to fig. 1).

FIGURE 1: RADIATOR COMPARTMENT (H3 Series)

**H3-41 and H3-45 Coaches:** Until strap and withdraw the four bolts in order to remove door and facilitate access to radiator.

**XL Series Coaches:** Remove bolt from door retainer rod then fully open door.

2. Remove screws, rivets and bolts securing air inlet flexible deflector. Take the flexible deflector out and put fuel cooler aside (refer to fig. 2).