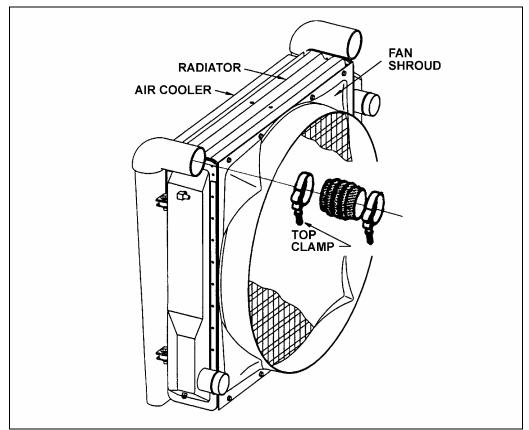

FIGURE 2: FUEL COOLER

3. Loosen top air cooler clamp and cut tie wraps securing antifreeze overflow hose (refer to fig. 3).

**FIGURE 3: OVERFLOW HOSE** 

05009

- 4. Unscrew bolts fastening air cooler to radiator.
- 5. Separate air cooler from radiator in order to insert stiffening rod (Prévost #550751) between air cooler and radiator (refer to fig. 4).

# **PART B**

1. Remove the four top and bottom screws securing fan shroud (refer to fig. 5).

FIGURE 5: FAN SHROUD

- 2. Separate fan shroud from radiator.
- 3. Unfasten from radiator the four bolts which will be used to secure stiffening rod (Prévost #550752).