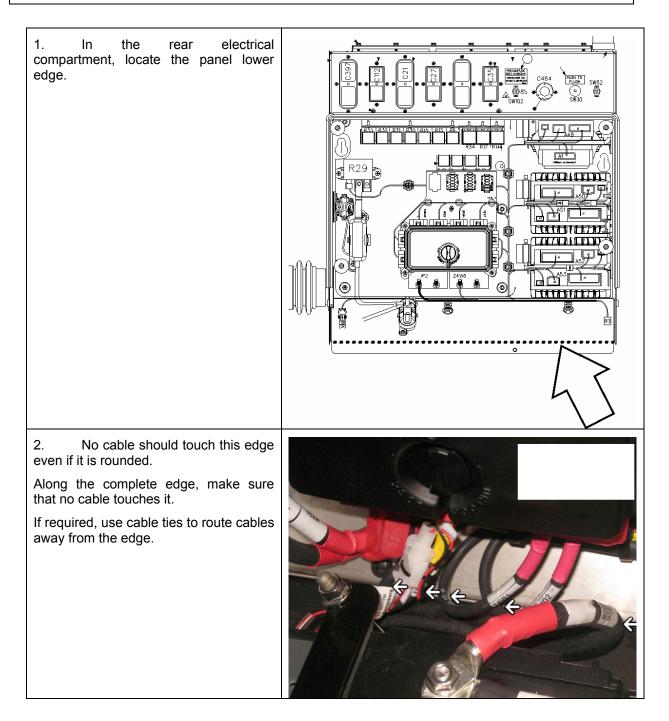

## DESCRIPTION

On vehicles affected by this recall, power cables in the rear electrical compartment must be secured and routed away from abrasive edges. It has been revealed that rubbing caused premature wear for cables in this area.