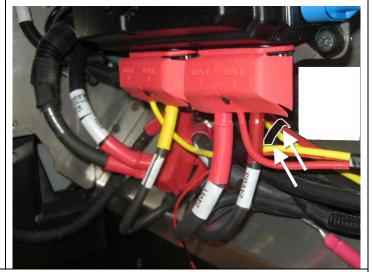

Secure cable bundle at arrow locations making sure to clear the heat sink of the nearby Multiplex module.

Install #504751 double swivel cable tie base with 509491 cable tie on cable bundle.

Base should be installed behind the bundle and bearing on the edge.