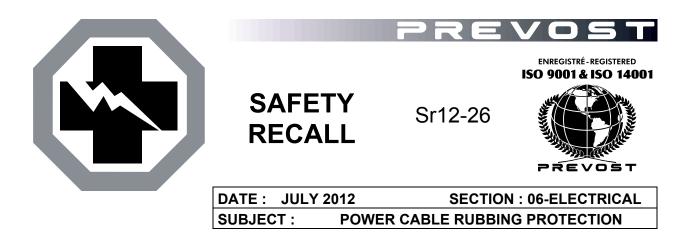

## DESCRIPTION

On vehicles affected by this recall, power cables in the rear electrical compartment must be secured and routed away from abrasive edges. It has been revealed that rubbing caused premature wear for cables in this area.