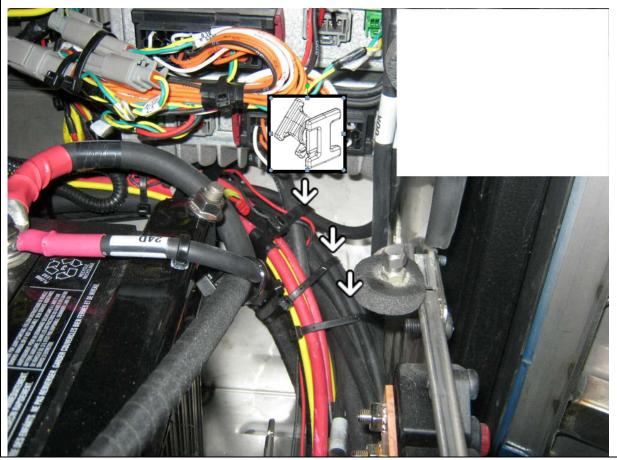

# DANGER

Park vehicle safely, apply parking brake, stop engine and set battery master switch(es) to the OFF position prior to working on the vehicle.

3. Make sure this cable tie is tight (arrows). It is mounted on a cable tie base.

Secure cable bundle at arrow locations making sure to clear the heat sink of the nearby Multiplex module.

Install #504751 double swivel cable tie base with 509491 cable tie on cable bundle.

Base should be installed behind the bundle and bearing on the edge.

Use base as a permanent spacer to maintain a distance from the edge.

Secure the remainder of the bundle with 504016 cable ties.