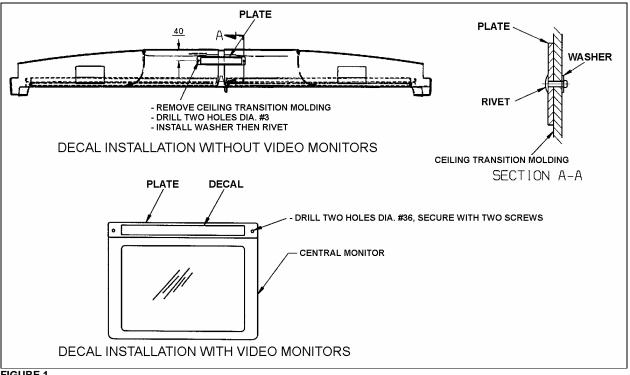

## PROCEDURE

**Warning**: Park vehicle safely, apply parking brake, stop engine and set battery master switch(es) to the OFF position prior to working on the vehicle.

- 1. Center and affix decal onto smooth side of plate.
- 2. Install plate c/w unilingual decal (404636) or bilingual decal (404637) onto video monitor or ceiling transition molding as per figure 1.