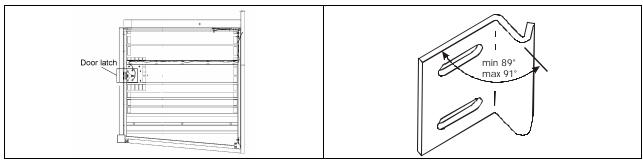

# Strike-plate verification

1. Open the radiator. Check for the proper bending of the strike-plate (figure 2). The angle must be at 90°±1°. If the angle is different from that specification, replace the strike-plate. Do the same verification for the engine compartment curb-side door.

**Note:** Check that the door latch retains the door closed securely. Pull the door to open it without actuating the latch lever. If the door opens, the strike-plate has to be replaced.

FIGURE 1: RADIATOR DOOR, INSIDE VIEW

FIGURE 2: STRIKE-PLATE

Order the following part:

| Part No. | Description  | Qty                |
|----------|--------------|--------------------|
| 287286   | Strike-plate | 1 or 2 as required |