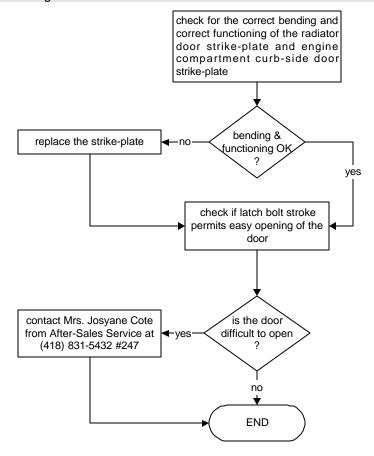

#### **DESCRIPTION**

On the above mentioned vehicles, there is a risk that the radiator door opens while the vehicle is traveling. This is due to a wrong bending of the strike-plate. It is necessary to check the strike-plate bending and if needed, to replace it.

# Strike-plate verification

1. Open the radiator. Check for the proper bending of the strike-plate (figure 2). The angle must be at 90°±1°. If the angle is different from that specification, replace the strike-plate. Do the same verification for the engine compartment curb-side door.

**Note:** Check that the door latch retains the door closed securely. Pull the door to open it without actuating the latch lever. If the door opens, the strike-plate has to be replaced.

FIGURE 1: RADIATOR DOOR, INSIDE VIEW

#### Latch bolt stroke verification

2. With the radiator door closed, actuate the door latch lever to open it. Check if there is friction or obstruction between the latch bolt and the strike plate. If the door is difficult to open, it is necessary to replace the latch mechanism by a new one that allows a longer latch bolt stroke. To do so, contact Mrs. Josyane Cote from the after-sales service at (418) 831-5432#247.