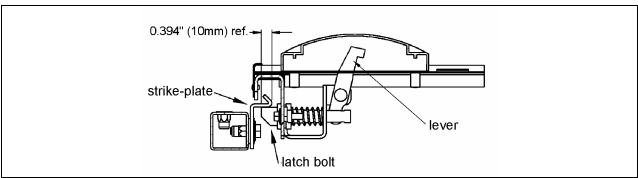

#### Latch bolt stroke verification

2. With the radiator door closed, actuate the door latch lever to open it. Check if there is friction or obstruction between the latch bolt and the strike plate. If the door is difficult to open, it is necessary to replace the latch mechanism by a new one that allows a longer latch bolt stroke. To do so, contact Mrs. Josyane Cote from the after-sales service at (418) 831-5432#247.

**Note:** To maintain the door closed securely, the latch bolt must engage 0.394" (10mm) behind the strike-plate. The latch bolt must clear completely the strike-plate to permit easy opening of the door.

FIGURE 3: LATCH BOLT STROKE VERIFICATION. IDENTIFICATION OF COMPONENTS