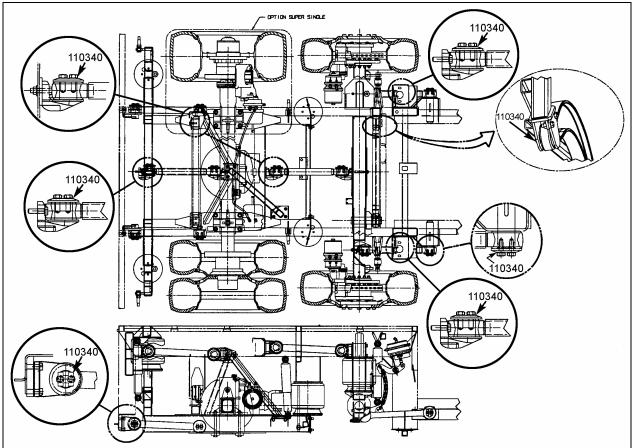

1. Identify drive axle subframe and rear suspension locking tab plates. Check if all the tabs are folded up against the nuts, fold up if required.

FIGURE 1 : FRONT SUSPENSION LOCKING TAB PLATES

FIGURE 2 : REAR SUSPENSION LOCKING TAB PLATES