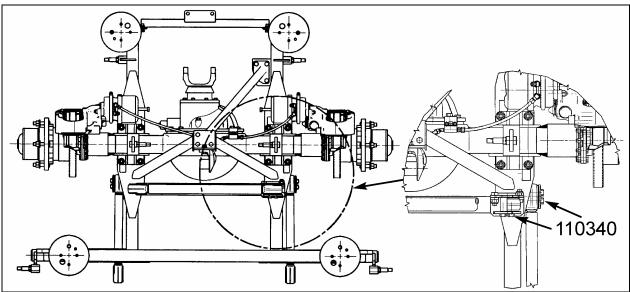

1. Identify drive axle subframe and rear suspension locking tab plates. Check if all the tabs are folded up against the nuts, fold up if required.

FIGURE 1 : FRONT SUSPENSION LOCKING TAB PLATES

FIGURE 2 : REAR SUSPENSION LOCKING TAB PLATES