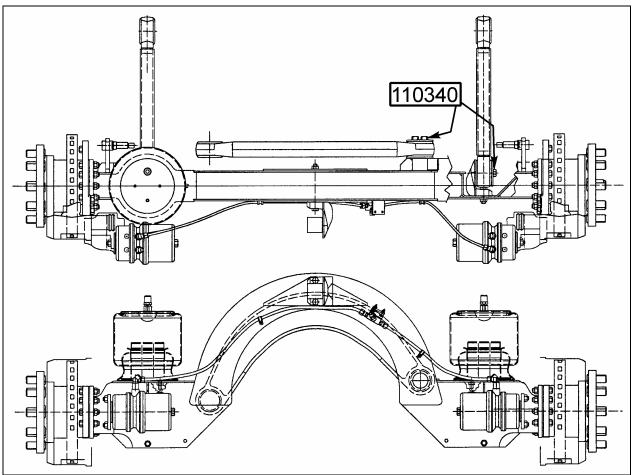

all the locking tab plates identified in this bulletin and to fold the locking tabs up the bolt heads if necessary.

letter indicating the Vehicle Identification Number (VIN) of each vehicle concerned.

## PROCEDURE

## $\triangle$ warning $\triangle$

Park vehicle safely over a repair pit, apply parking brake, stop engine and set battery master switch(es) to the OFF position prior to working on the vehicle.

Prior to working under an air-suspended vehicle, it is strongly recommended to securely support the body at the recommended jacking points

1. Identify drive axle subframe and rear suspension locking tab plates. Check if all the tabs are folded up against the nuts, fold up if required.



FIGURE 1 : FRONT SUSPENSION LOCKING TAB PLATES



FIGURE 2 : REAR SUSPENSION LOCKING TAB PLATES



FIGURE 3 : TAG AXLE LOCKING TAB PLATES

## WARRANTY

This modification is covered by Prevost Car's normal warranty. We will reimburse you half an hour (0.5) of labor upon receipt of a completed A.F.A. form on which you must specify as per "Warranty Bulletin 04-18".