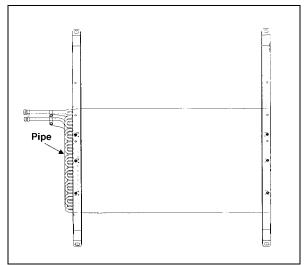

## **DESCRIPTION**

The refrigerant pipe may wear by rubbing against welds on the condenser. Installing a protective sheath will prevent this situation.

## **PROCEDURE**

**Warning**: Park vehicle safely, apply parking brake, stop engine and set battery master switch(es) to the OFF position prior to working on the vehicle.

- 1. Open the radiator door (Fig. 1);
- 2. Find the refrigerant pipe to the left of the condenser (Fig. 2);
- 3. Cut about 13-3/4" (350 mm) of sheath;

- 4. Install the sheath on the length of the pipe at risk of being in contact with the condenser;
- 5. Close the radiator door.

FIGURE 1 : VEHICLE EXTERIOR (TYPICAL)

FIGURE 2 : CONDENSER