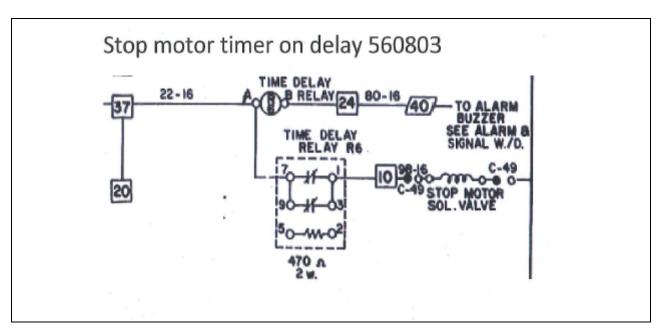

## **DANGER**

Park vehicle safely, apply parking brake, stop engine and set battery master switch(es) to the OFF position prior to working on the vehicle.

1. The diagram on Fig.2 illustrates how to replace the now discontinued timer relay part # 560803 with # 560772 timer relay and associated parts.

Fig. 1 Original #560803 timer relay electrical diagram provided for reference purpose.

Fig. 2 Replacement timer relay #560772 and wiring diagram.