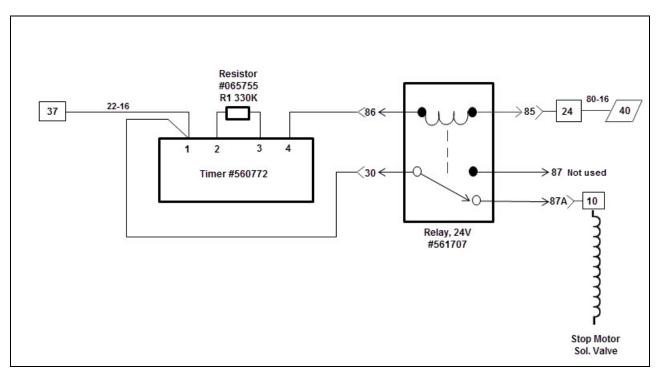

## **DANGER**

Park vehicle safely, apply parking brake, stop engine and set battery master switch(es) to the OFF position prior to working on the vehicle.

1. The diagram on Fig.2 illustrates how to replace the now discontinued timer relay part # 560803 with # 560772 timer relay and associated parts.

NOTE: Cutting of the original wires of the vehicle is required to perform this modification; about 30cm (1 ft.) of 16 gauge wire, not included in the #068970 kit (see part list), will also be required.

Fig. 1 Original #560803 timer relay electrical diagram provided for reference purpose.

Fig. 2 Replacement timer relay #560772 and wiring diagram.