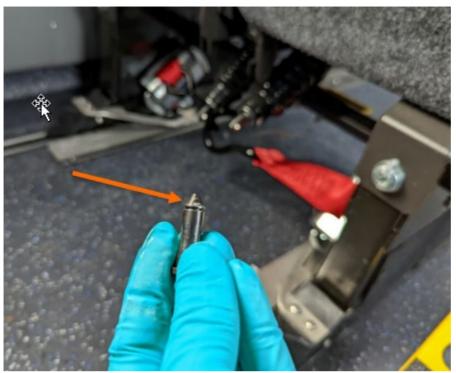

Lockout & Tag out (LOTO) must be performed during set-up, maintenance or repair activities. Refer to your local procedure for detailed information regarding the control of hazardous energy.

- 1. FIXED SEATS & SLIDING SEATS. At the connection point with the backrest, make sure that the pins (2 per seat) and c-clips (2 per seat) are present and installed properly. See Figure 1 and Figure 2 to locate the potentially missing C-clips and pins.
- 2. Correct any faulty installation. Install a C-clip and a pin where missing.
- 3. Record any faulty installation and the quantity of missing pins & C-clips for this coach.

Figure 1: SEEN FROM THE SIDE (FIXED SEAT SHOWN, SIMILAR ON SLIDING SEAT)

Figure 2: SEEN FROM UNDERNEATH (FIXED SEAT SHOWN, SIMILAR ON SLIDING SEAT)

Figure 3: PIN MISSING

Figure 4: PIN