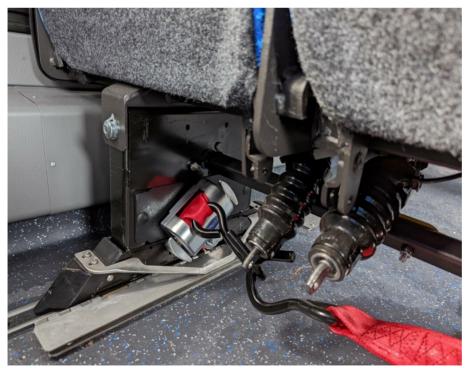

#### **DESCRIPTION**

INVOLVES: recline mechanism on Commuters equipped with **American Seating** passenger seats.

APPLIES TO: fixed seats & sliding seats.

C-clip that holds the pin in place at the connection point with the backrest falls off and missing. Once the pin holding the recline mechanism comes out the seat, the reclining function doesn't operate properly.

Lockout & Tag out (LOTO) must be performed during set-up, maintenance or repair activities. Refer to your local procedure for detailed information regarding the control of hazardous energy.

- 1. FIXED SEATS & SLIDING SEATS. At the connection point with the backrest, make sure that the pins (2 per seat) and c-clips (2 per seat) are present and installed properly. See Figure 1 and Figure 2 to locate the potentially missing C-clips and pins.
- 2. Correct any faulty installation. Install a C-clip and a pin where missing.
- 3. Record any faulty installation and the quantity of missing pins & C-clips for this coach.

Figure 1: SEEN FROM THE SIDE (FIXED SEAT SHOWN, SIMILAR ON SLIDING SEAT)

Figure 2: SEEN FROM UNDERNEATH (FIXED SEAT SHOWN, SIMILAR ON SLIDING SEAT)

Figure 3: PIN MISSING

Figure 4: PIN