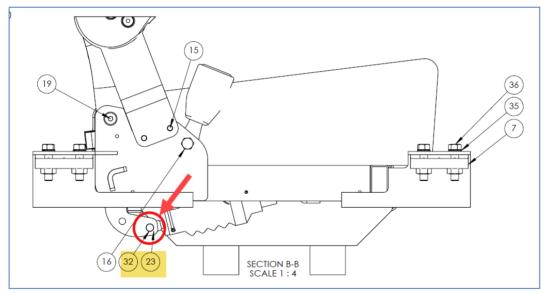

Lockout & Tag out (LOTO) must be performed during set-up, maintenance or repair activities. Refer to your local procedure for detailed information regarding the control of hazardous energy.

- 1. FIXED SEATS & SLIDING SEATS. At the connection point with the backrest, make sure that the pins (2 per seat) and c-clips (2 per seat) are present and installed properly. See Figure 1 and Figure 2 to locate the potentially missing C-clips and pins.
- 2. Correct any faulty installation. Install a C-clip and a pin where missing.
- 3. Record any faulty installation and the quantity of missing pins & C-clips for this coach.

Figure 1: SEEN FROM THE SIDE (FIXED SEAT SHOWN, SIMILAR ON SLIDING SEAT)

Figure 2: SEEN FROM UNDERNEATH (FIXED SEAT SHOWN, SIMILAR ON SLIDING SEAT)

Figure 3: PIN MISSING

Figure 4: PIN