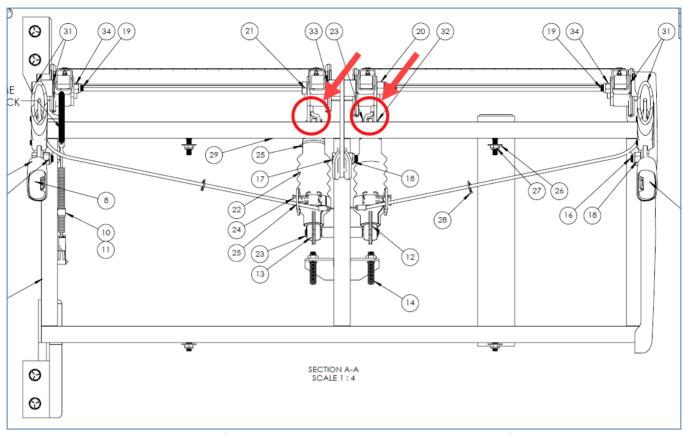

Lockout & Tag out (LOTO) must be performed during set-up, maintenance or repair activities. Refer to your local procedure for detailed information regarding the control of hazardous energy.

- 1. FIXED SEATS & SLIDING SEATS. At the connection point with the backrest, make sure that the pins (2 per seat) and c-clips (2 per seat) are present and installed properly. See Figure 1 and Figure 2 to locate the potentially missing C-clips and pins.
- 2. Correct any faulty installation. Install a C-clip and a pin where missing.
- 3. Record any faulty installation and the quantity of missing pins & C-clips for this coach.

Figure 1: SEEN FROM THE SIDE (FIXED SEAT SHOWN, SIMILAR ON SLIDING SEAT)

Figure 2: SEEN FROM UNDERNEATH (FIXED SEAT SHOWN, SIMILAR ON SLIDING SEAT)

Figure 3: PIN MISSING

Figure 4: PIN