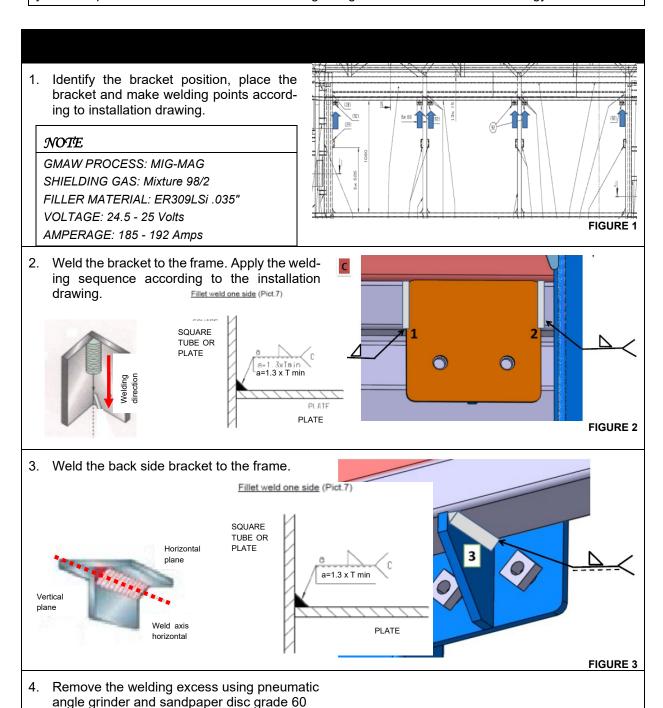

**SAFETY PRECAUTIONS**

- Eye protection should always be worn when working in a shop.
- Rules for Personal Protection Equipment should always be respected. Wear your PPE including but not limited to the following:



# Safety First!









Writer: OEL Mex <QF7720959 rev 5>

#### **PROCEDURE**



### **DANGER**

Park vehicle safely, apply parking brake, stop engine. Prior to working on the vehicle, set the ignition switch to the OFF position and trip the main circuit breakers equipped with a trip button. On Commuter type vehicles, set the battery master switch (master cut-out) to the OFF position.

Lock out & Tag out (LOTO) must be performed during set-up, maintenance or repair activities. Refer to your local procedure for detailed information regarding the control of hazardous energy.



Writer: OEL Mex <QF7720959 rev 5>

## **PARTS / WASTE DISPOSAL**

Discard waste according to applicable environmental regulations (Municipal/State[Prov.]/ Federal)

Writer: OEL Mex <QF7720959 rev 5>