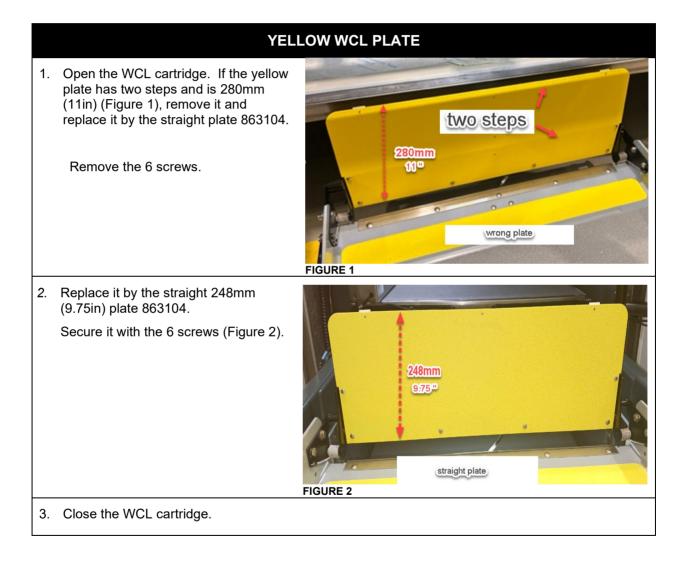

#### DESCRIPTION

On the vehicles affected by this bulletin, verify the WCL back plate, if it is not the correct one, order 863104 and replace it.

#### MATERIAL

Order the following KIT: WB23-10 which contain:

| Part No. | Description             | Qty |
|----------|-------------------------|-----|
| 863104   | KIT, PLATE, BRIDGEPLATE | 1   |

| NOTE                                               |  |
|----------------------------------------------------|--|
| Material can be obtained through regular channels. |  |