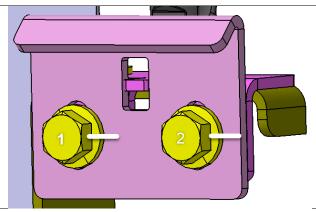

1) Adjust the height of the latch plate. Unscrew the bolt (1 and 2) to perform an adjustment.

The door should open on its own when the opening mechanism is activated.

The latch should engage by at least 10 mm (3/8 ").

Use the jig # 38214 to certify the adjustment.

Tolerance: +/- 1/32" (1 mm)
Note: the jig gives you the adjustment 12 mm (1/2").

2) Then torque the bolts by hand at **15.5 ft/pound.** 

3) Apply yellow torque seal. **685353** 