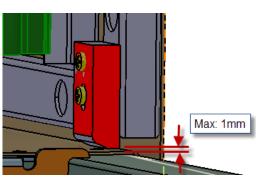

ery cut-off switch to the OFF position prior to working on the vehicle.

Lockout & Tag out (LOTO) must be performed during set-up, maintenance or repair activities. Refer to your local procedure for detailed information regarding the control of hazardous energy.

1) Adjust the height of the latch plate. Unscrew the bolt (1 and 2) to perform an adjustment.

The door should open on its own when the opening mechanism is activated.

The latch should engage by at least 10 mm (3/8 ").

Use the jig # 38214 to certify the adjustment.

Tolerance: +/- 1/32" (1 mm)
Note: the jig gives you the adjustment 12 mm (1/2").







2) Then torque the bolts by hand at **15.5 ft/pound.** 

3) Apply yellow torque seal. **685353** 



4) Adjust the guide flush with the floor, or maximum at 1 mm (1/32") higher.





# **PARTS / WASTE DISPOSAL**

Discard according to applicable environmental regulations (Municipal/State [Prov.]/ Federal)

Access all our Service Bulletins on <a href="http://techpub.prevostcar.com/en/">http://techpub.prevostcar.com/en/</a>
Or scan the QR-Code with your smart phone

#### Are you a Vehicle owner?

E-mail us at <u>technicalpublications prev@volvo.com</u> and type "ADD" in the subject to receive warranty bulletins applicable to your vehicle(s) by e-mail.