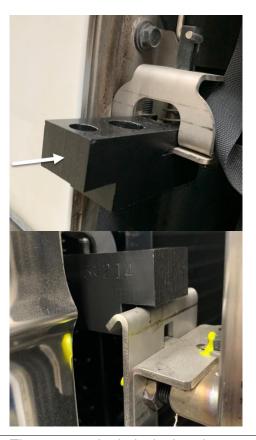

## **DESCRIPTION**

Final adjustment of the condenser door, use the appropriate jig available at every service center.

## **MATERIAL**

Use the jig 38214, available in each service center.

| Pièce No | Description                                        | Qté |
|----------|----------------------------------------------------|-----|
| 38214    | JIG for the final adjustment of the condenser door | 1   |
| 685353   | Yellow torque seal                                 | 1   |

Use the jig # 38214 to certify the adjustment.

Tolerance: +/- 1/32" (1 mm)
Note: the jig gives you the adjustment 12 mm (1/2").

2) Then torque the bolts by hand at **15.5 ft/pound.** 

3) Apply yellow torque seal. **685353** 