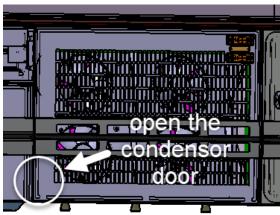

## **DESCRIPTION**

Final adjustment of the condenser door, use the appropriate jig available at every service center.

# **PROCEDURE**

Park vehicle safely, apply parking brake, stop the engine. In the battery box, set the battery cut-off switch to the OFF position prior to working on the vehicle.

Lockout & Tag out (LOTO) must be performed during set-up, maintenance or repair activities. Refer to your local procedure for detailed information regarding the control of hazardous energy.