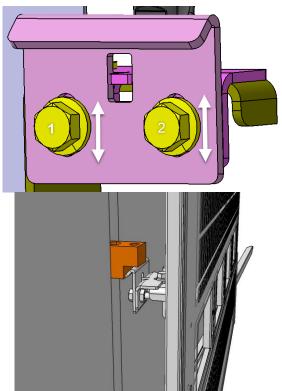

1) Adjust the height of the latch plate. Unscrew the bolt (1 and 2) to perform an adjustment.

The door should open on its own when the opening mechanism is activated.

The latch should engage by at least 10 mm (3/8 ").

Use the jig # 38214 to certify the adjustment.

Tolerance: +/- 1/32" (1 mm)
Note: the jig gives you the adjustment 12 mm (1/2").

2) Then torque the bolts by hand at **15.5 ft/pound.** 

3) Apply yellow torque seal. **685353** 

4) Adjust the guide flush with the floor, or maximum at 1 mm (1/32") higher.