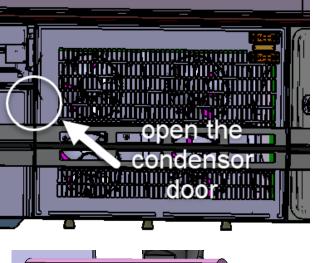

# **PROCEDURE**

Park vehicle safely, apply parking brake, stop the engine. In the battery box, set the battery cut-off switch to the OFF position prior to working on the vehicle.

Lockout & Tag out (LOTO) must be performed during set-up, maintenance or repair activities. Refer to your local procedure for detailed information regarding the control of hazardous energy.

1) Adjust the height of the latch plate. Unscrew the bolt (1 and 2) to perform an adjustment.

The door should open on its own when the opening mechanism is activated.

The latch should engage by at least 10 mm (3/8 ").