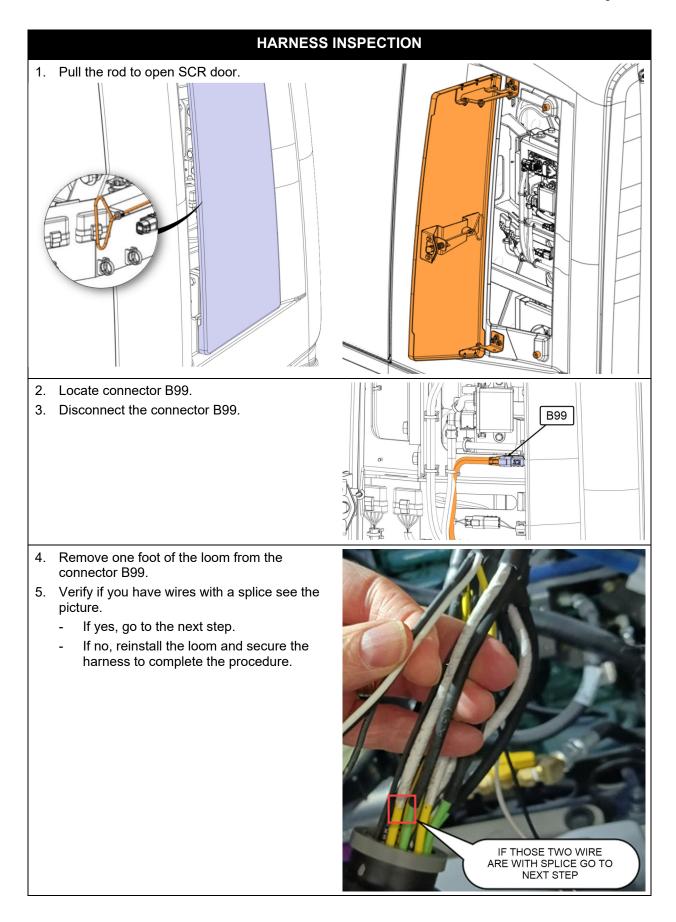

# ASSEMBLY OF JUNCTION CABLE 1. Remove existing connector B99 and discard wires with the splice. LOCK B99

|                | PLUG JI                                                                                        | UNCTION CABLE                    |
|----------------|------------------------------------------------------------------------------------------------|----------------------------------|
| 1.<br>2.<br>3. | Plug the cable to the harness.<br>Install cloth tape on junction cable.<br>Reinstall the loom. | ENGINE<br>ACCESSORIES<br>HARNESS |
| 4.             | Plug the other end to connector B99 (T4 temperature sensor).                                   |                                  |