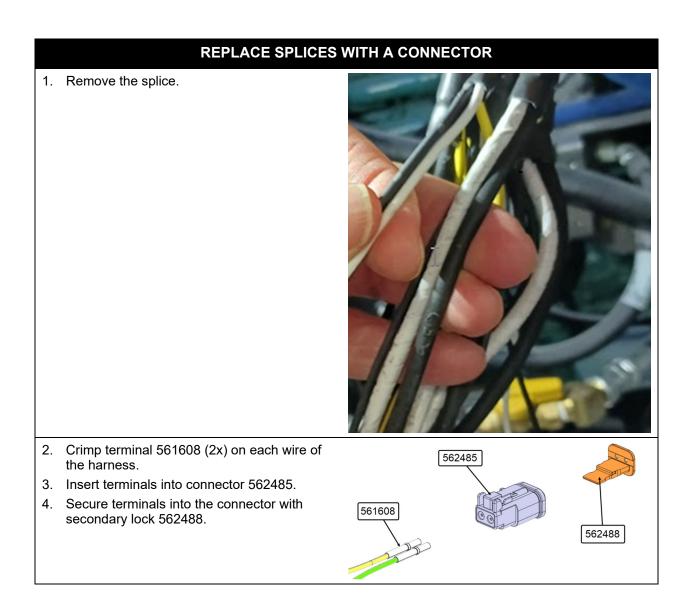

#### DESCRIPTION

On the vehicles affected by this bulletin the engine accessories harness needs a modification to avoid oxidation.

Order kit WB23-34 which contains the following parts:

| Part No. | Description                                |                                                                                                                                                                                                                                                                                                                                                                                                                                                                                                                                                                                                                                                                                                                                                                                                                                                                                                                                                                                                                                                                                                                                                                                                                                                                                                                                                                                                                                                                                                                                                                                                                                                                                                                                                                                                                                                                                                                                                                                                                                                                                                                                | Qty |
|----------|--------------------------------------------|--------------------------------------------------------------------------------------------------------------------------------------------------------------------------------------------------------------------------------------------------------------------------------------------------------------------------------------------------------------------------------------------------------------------------------------------------------------------------------------------------------------------------------------------------------------------------------------------------------------------------------------------------------------------------------------------------------------------------------------------------------------------------------------------------------------------------------------------------------------------------------------------------------------------------------------------------------------------------------------------------------------------------------------------------------------------------------------------------------------------------------------------------------------------------------------------------------------------------------------------------------------------------------------------------------------------------------------------------------------------------------------------------------------------------------------------------------------------------------------------------------------------------------------------------------------------------------------------------------------------------------------------------------------------------------------------------------------------------------------------------------------------------------------------------------------------------------------------------------------------------------------------------------------------------------------------------------------------------------------------------------------------------------------------------------------------------------------------------------------------------------|-----|
| 562485   | CONNECTOR / DT SERIES / SH 2C / GRAY       |                                                                                                                                                                                                                                                                                                                                                                                                                                                                                                                                                                                                                                                                                                                                                                                                                                                                                                                                                                                                                                                                                                                                                                                                                                                                                                                                                                                                                                                                                                                                                                                                                                                                                                                                                                                                                                                                                                                                                                                                                                                                                                                                | 1   |
| 562488   | SECONDARY LOCK / DT SERIES / SH 2C         |                                                                                                                                                                                                                                                                                                                                                                                                                                                                                                                                                                                                                                                                                                                                                                                                                                                                                                                                                                                                                                                                                                                                                                                                                                                                                                                                                                                                                                                                                                                                                                                                                                                                                                                                                                                                                                                                                                                                                                                                                                                                                                                                | 1   |
| 561608   | SOCKET TERMINAL / 18-16                    |                                                                                                                                                                                                                                                                                                                                                                                                                                                                                                                                                                                                                                                                                                                                                                                                                                                                                                                                                                                                                                                                                                                                                                                                                                                                                                                                                                                                                                                                                                                                                                                                                                                                                                                                                                                                                                                                                                                                                                                                                                                                                                                                | 2   |
| 562486   | CONNECTOR / DT SERIES / PH 2C / GRAY       | Contraction of the second seco | 1   |
| 562487   | SECONDARY LOCK / DT SERIES / PH 2C         |                                                                                                                                                                                                                                                                                                                                                                                                                                                                                                                                                                                                                                                                                                                                                                                                                                                                                                                                                                                                                                                                                                                                                                                                                                                                                                                                                                                                                                                                                                                                                                                                                                                                                                                                                                                                                                                                                                                                                                                                                                                                                                                                | 1   |
| 562286   | PIN TERMINAL / 18-16                       |                                                                                                                                                                                                                                                                                                                                                                                                                                                                                                                                                                                                                                                                                                                                                                                                                                                                                                                                                                                                                                                                                                                                                                                                                                                                                                                                                                                                                                                                                                                                                                                                                                                                                                                                                                                                                                                                                                                                                                                                                                                                                                                                | 2   |
| 563603   | SOCKET TERMINAL / 20                       |                                                                                                                                                                                                                                                                                                                                                                                                                                                                                                                                                                                                                                                                                                                                                                                                                                                                                                                                                                                                                                                                                                                                                                                                                                                                                                                                                                                                                                                                                                                                                                                                                                                                                                                                                                                                                                                                                                                                                                                                                                                                                                                                | 2   |
| 561261   | WIRE, AWG 18, GXL, BLACK, 125 DEG (1 foot) | 0                                                                                                                                                                                                                                                                                                                                                                                                                                                                                                                                                                                                                                                                                                                                                                                                                                                                                                                                                                                                                                                                                                                                                                                                                                                                                                                                                                                                                                                                                                                                                                                                                                                                                                                                                                                                                                                                                                                                                                                                                                                                                                                              | 1   |
| 561262   | WIRE, AWG 18, GXL, WHITE, 125 DEG (1 foot) |                                                                                                                                                                                                                                                                                                                                                                                                                                                                                                                                                                                                                                                                                                                                                                                                                                                                                                                                                                                                                                                                                                                                                                                                                                                                                                                                                                                                                                                                                                                                                                                                                                                                                                                                                                                                                                                                                                                                                                                                                                                                                                                                | 1   |