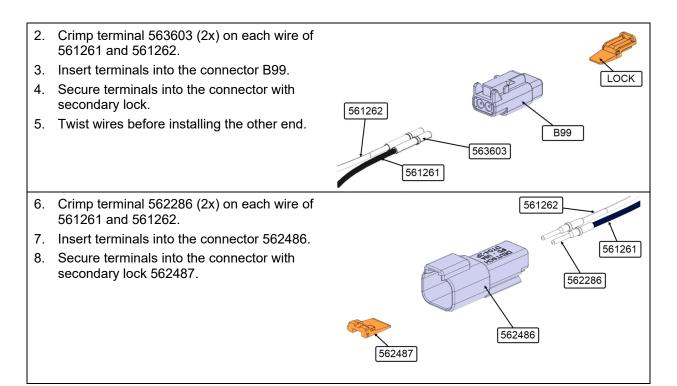

#### DESCRIPTION

On the vehicles affected by this bulletin the engine accessories harness needs a modification to avoid oxidation.

Order kit WB23-34 which contains the following parts:

| Part No. | Description                                |                                                                                                                                                                                                                                                                                                                                                                                                                                                                                                                                                                                                                                                                                                                                                                                                                                                                                                                                                                                                                                                                                                                                                                                                                                                                                                                                                                                                                                                                                                                                                                                                                                                                                                                                                                                                                                                                                                                                                                                                                                                                                                                                | Qty |
|----------|--------------------------------------------|--------------------------------------------------------------------------------------------------------------------------------------------------------------------------------------------------------------------------------------------------------------------------------------------------------------------------------------------------------------------------------------------------------------------------------------------------------------------------------------------------------------------------------------------------------------------------------------------------------------------------------------------------------------------------------------------------------------------------------------------------------------------------------------------------------------------------------------------------------------------------------------------------------------------------------------------------------------------------------------------------------------------------------------------------------------------------------------------------------------------------------------------------------------------------------------------------------------------------------------------------------------------------------------------------------------------------------------------------------------------------------------------------------------------------------------------------------------------------------------------------------------------------------------------------------------------------------------------------------------------------------------------------------------------------------------------------------------------------------------------------------------------------------------------------------------------------------------------------------------------------------------------------------------------------------------------------------------------------------------------------------------------------------------------------------------------------------------------------------------------------------|-----|
| 562485   | CONNECTOR / DT SERIES / SH 2C / GRAY       |                                                                                                                                                                                                                                                                                                                                                                                                                                                                                                                                                                                                                                                                                                                                                                                                                                                                                                                                                                                                                                                                                                                                                                                                                                                                                                                                                                                                                                                                                                                                                                                                                                                                                                                                                                                                                                                                                                                                                                                                                                                                                                                                | 1   |
| 562488   | SECONDARY LOCK / DT SERIES / SH 2C         |                                                                                                                                                                                                                                                                                                                                                                                                                                                                                                                                                                                                                                                                                                                                                                                                                                                                                                                                                                                                                                                                                                                                                                                                                                                                                                                                                                                                                                                                                                                                                                                                                                                                                                                                                                                                                                                                                                                                                                                                                                                                                                                                | 1   |
| 561608   | SOCKET TERMINAL / 18-16                    |                                                                                                                                                                                                                                                                                                                                                                                                                                                                                                                                                                                                                                                                                                                                                                                                                                                                                                                                                                                                                                                                                                                                                                                                                                                                                                                                                                                                                                                                                                                                                                                                                                                                                                                                                                                                                                                                                                                                                                                                                                                                                                                                | 2   |
| 562486   | CONNECTOR / DT SERIES / PH 2C / GRAY       | Contraction of the second seco | 1   |
| 562487   | SECONDARY LOCK / DT SERIES / PH 2C         |                                                                                                                                                                                                                                                                                                                                                                                                                                                                                                                                                                                                                                                                                                                                                                                                                                                                                                                                                                                                                                                                                                                                                                                                                                                                                                                                                                                                                                                                                                                                                                                                                                                                                                                                                                                                                                                                                                                                                                                                                                                                                                                                | 1   |
| 562286   | PIN TERMINAL / 18-16                       |                                                                                                                                                                                                                                                                                                                                                                                                                                                                                                                                                                                                                                                                                                                                                                                                                                                                                                                                                                                                                                                                                                                                                                                                                                                                                                                                                                                                                                                                                                                                                                                                                                                                                                                                                                                                                                                                                                                                                                                                                                                                                                                                | 2   |
| 563603   | SOCKET TERMINAL / 20                       |                                                                                                                                                                                                                                                                                                                                                                                                                                                                                                                                                                                                                                                                                                                                                                                                                                                                                                                                                                                                                                                                                                                                                                                                                                                                                                                                                                                                                                                                                                                                                                                                                                                                                                                                                                                                                                                                                                                                                                                                                                                                                                                                | 2   |
| 561261   | WIRE, AWG 18, GXL, BLACK, 125 DEG (1 foot) | 0                                                                                                                                                                                                                                                                                                                                                                                                                                                                                                                                                                                                                                                                                                                                                                                                                                                                                                                                                                                                                                                                                                                                                                                                                                                                                                                                                                                                                                                                                                                                                                                                                                                                                                                                                                                                                                                                                                                                                                                                                                                                                                                              | 1   |
| 561262   | WIRE, AWG 18, GXL, WHITE, 125 DEG (1 foot) |                                                                                                                                                                                                                                                                                                                                                                                                                                                                                                                                                                                                                                                                                                                                                                                                                                                                                                                                                                                                                                                                                                                                                                                                                                                                                                                                                                                                                                                                                                                                                                                                                                                                                                                                                                                                                                                                                                                                                                                                                                                                                                                                | 1   |

# ASSEMBLY OF JUNCTION CABLE 1. Remove existing connector B99 and discard wires with the splice. LOCK B99

|                | PLUG JI                                                                                        | UNCTION CABLE                    |
|----------------|------------------------------------------------------------------------------------------------|----------------------------------|
| 1.<br>2.<br>3. | Plug the cable to the harness.<br>Install cloth tape on junction cable.<br>Reinstall the loom. | ENGINE<br>ACCESSORIES<br>HARNESS |
| 4.             | Plug the other end to connector B99 (T4 temperature sensor).                                   |                                  |