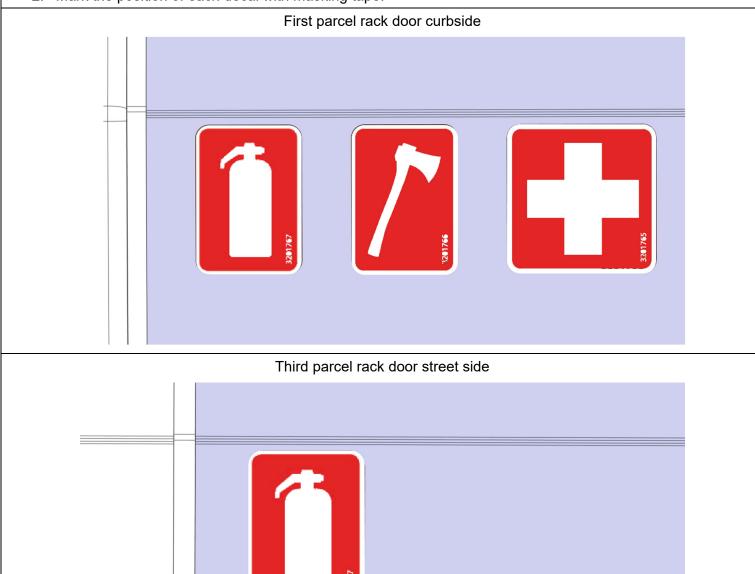

# PARCEL RACK DECALS LOCATION

- 1. Locate the door with decals:
  - First parcel rack door curbside: "Extinguisher", "Chopped" and "First Aid".
  - Third parcel rack door streetside: "Extinguisher".
- 2. Mark the position of each decal with masking tape.

# PARCEL RACK NEW DECALS INSTALLATION

- 3. Remove old decals on the parcel rack door.
- 4. Clean the surface with alcohol.
- 5. Install new decals:
  - First parcel rack door curbside: "Extinguisher" 3201067, "Chopped" 3201066 and "First Aid" 3201065.
  - Third parcel rack door streetside: "Extinguisher" 3201067.

# First parcel rack door curbside