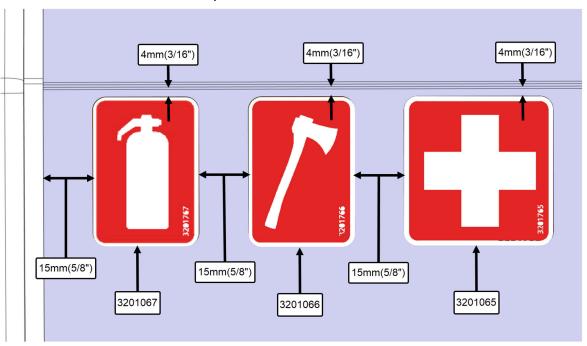

# PARCEL RACK NEW DECALS INSTALLATION

- 3. Remove old decals on the parcel rack door.
- 4. Clean the surface with alcohol.
- 5. Install new decals:
  - First parcel rack door curbside: "Extinguisher" 3201067, "Chopped" 3201066 and "First Aid" 3201065.
  - Third parcel rack door streetside: "Extinguisher" 3201067.

# First parcel rack door curbside