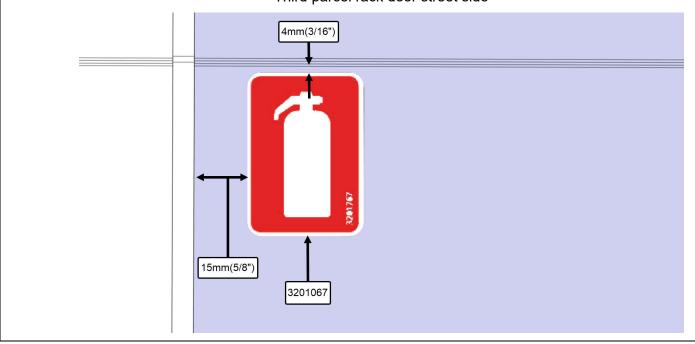

# PARCEL RACK NEW DECALS INSTALLATION

- 3. Remove old decals on the parcel rack door.
- 4. Clean the surface with alcohol.
- 5. Install new decals:
  - First parcel rack door curbside: "Extinguisher" 3201067, "Chopped" 3201066 and "First Aid" 3201065.
  - Third parcel rack door streetside: "Extinguisher" 3201067.

# Third parcel rack door street side