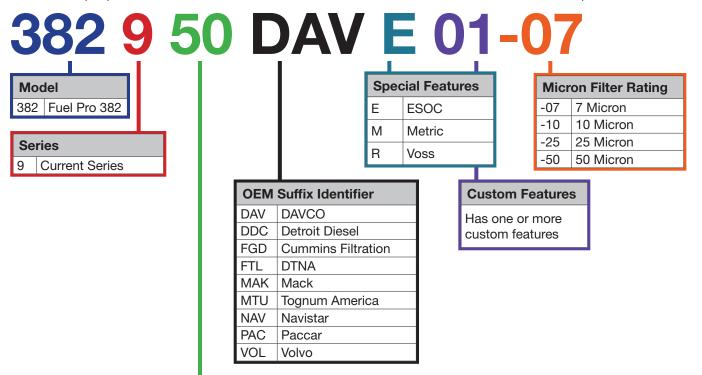

Use this sample part number and the chart below to determine the correct model, features and options.

| _       |                                                                            |    |                                                            |
|---------|----------------------------------------------------------------------------|----|------------------------------------------------------------|
| Options |                                                                            |    |                                                            |
| 30      | Fluid Heat                                                                 | 50 | Unheated                                                   |
| 31      | Fluid Heat and WIF                                                         | 51 | Unheated with WIF                                          |
| 32      | Fluid Heat with 12VDC 195W preheater                                       | 52 | 12VDC 195W preheater                                       |
| 33      | Fluid Heat with 12VDC 195W preheater, and WIF                              | 53 | 12VDC 195W preheater and WIF                               |
| 34      | Fluid Heat with 24VDC 195W preheater                                       | 54 | 24VDC 195W preheater                                       |
| 35      | Fluid Heat with 24VDC 195W preheater, and WIF                              | 55 | 24VDC 195W preheater and WIF                               |
| 38      | Fluid Heat with 12VDC 155W preheater                                       | 58 | 12VDC 155W preheater                                       |
| 39      | Fluid Heat with 12VDC 155W preheater, and WIF                              | 59 | 12VDC 155W preheater and WIF                               |
| 40      | Fluid Heat with 120VAC 75W overnight heater                                | 60 | 120VAC 75W overnight heater                                |
| 41      | Fluid Heat with 120VAC 75W overnight heater, and WIF                       | 61 | 120VAC 75W overnight heater and WIF                        |
| 42      | Fluid Heat with 12VDC 195W preheater, and 120VAC 75W overnight heater      | 62 | 12VDC 195W preheater and 120VAC 75W overnight heater       |
| 43      | Fluid Heat with 12VDC 195W preheater, 120VAC 75W overnight heater, and WIF | 63 | 12VDC 195W preheater, 120VAC 75W overnight heater, and WIF |
| 44      | Fluid Heat with 24VDC 195W preheater, and 120VAC 75W overnight heater      | 64 | 24VDC 195W preheater and 120VAC 75W overnight heater       |
| 48      | Fluid Heat with 12VDC 155W preheater, and 120VAC 75W overnight heater      | 65 | 24VDC 195W preheater, 120VAC 75W overnight heater, and WIF |
| 49      | Fluid Heat with 12VDC 155W preheater, 120VAC 75W overnight heater, and WIF | 68 | 12VDC 155W preheater and 120VAC 75W overnight heater       |
|         |                                                                            | 69 | 12VDC 155W preheater, 120VAC 75W overnight heater, and WIF |