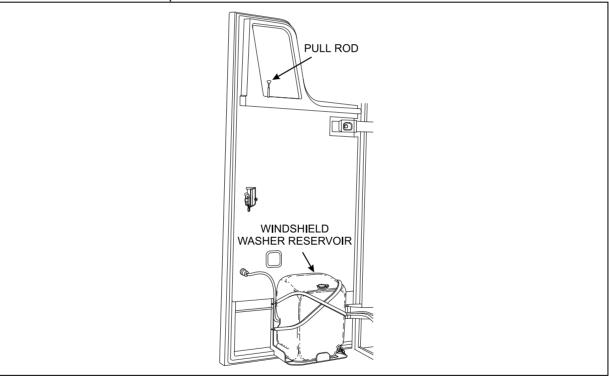

# DESCRIPTION

A second rubber strap must be added to hold the windshield washer reservoir firmly in place.

### PROCEDURE

**Warning**: Park vehicle safely, apply parking brake, stop engine and set battery master switch(es) to the OFF position prior to working on the vehicle.

- 1. Open the front service compartment;
- 2. Install the original and the new rubber straps as shown on the figure below;
- 3. Close the front service compartment.

FIGURE 1: USE OF TWO STRAPS CROSSED OVER THE WINDSHIELD WASHER FLUID RESERVOIR

18381