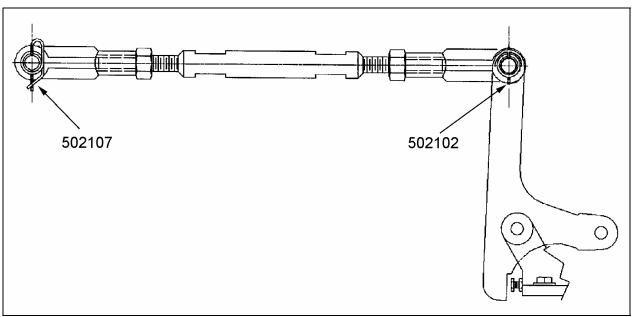

#### **MATERIAL**

| Part No. | Description | Qty |
|----------|-------------|-----|
| 502107   | Locking pin | 1   |
| 502102   | Cotter pin  | 1   |

**Note**: Material can be obtained through regular channels.

## **PROCEDURE**

**Warning**: Park vehicle safely, apply parking brake, stop engine and set battery master switch(es) to the OFF position prior to working on the vehicle.

- 1. Access the rod linkage through the front bumper compartment. The rod is located on the driver's side of the vehicle, close to the ceiling;
- 2. Remove the hitch pins as illustrated in figure 1 and replace with a cotter pin (#502102) on the end closest to the brake valve and a locking pin (#502107) on the other end of the rod (Refer to figure 1).

FIGURE 1: BRAKE PEDAL ROD LINKAGE

12188