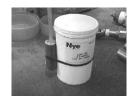

### **Nyogel Grease**

Grease-type product.

It is used to facilitate connectors or terminals insertion.

Refer to table for proper use of Nyogel grease.

It is preferable to apply Nyogel into the female part of connector.

Apply this product as the last assembling operation.

3 Oz. tube: 681095

Container 500g: 683409