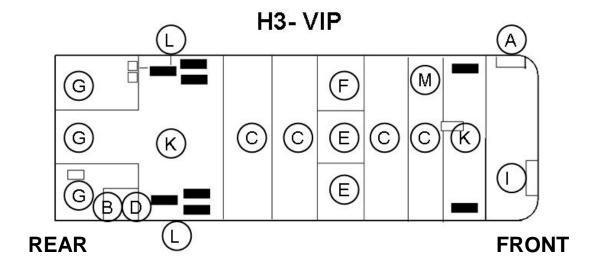

# **Vehicle Zoning**

REAR FRONT

# **Electrical Connectors Protection Procedure Table**

| 7                          | 0                                             |                  | Мо  | del |     | Duaduat  | Mata                        |
|----------------------------|-----------------------------------------------|------------------|-----|-----|-----|----------|-----------------------------|
| Zone                       | Component                                     | MTH              | Х3  | Н3  | VIP | Product  | Note                        |
|                            |                                               | .,               |     |     |     |          | Accepted to ease            |
| A- Front Elect. Compt      | Diode Block                                   | Х                | Χ   | Χ   | Х   | Nyogel   | connection                  |
| A- Front Elect. Compt      | Customer Terminal Block                       | Х                | Х   | Х   | Х   | Nothing  |                             |
| 77 Front Elect. Compt      | Terminal Block                                |                  |     |     |     | rtouning |                             |
| A Front Elect. Compt       | Electronic Ground                             | Х                | Χ   | Χ   | Χ   | Kent     |                             |
| A- Front Elect. Compt      | Structure Ground                              | Х                | Χ   | Χ   | Χ   | Kent     |                             |
| A- Front Elect. Compt      | Electronic Module                             | Х                | Χ   | Χ   | Χ   | Nothing  |                             |
| A- Front Elect. Compt      | VEC Power                                     | Х                | Χ   | Χ   | Χ   | Nothing  |                             |
|                            |                                               |                  |     |     |     |          | Accepted to ease            |
| A- Front Elect. Compt      | 70A Relay                                     | Х                | Χ   | Х   | Х   | Nyogel   | connection                  |
| A- Front Elect. Compt      | Control Relay                                 | X                | Х   | Х   | Х   | Nyogel   | Accepted to ease connection |
| A- 1 Torit Elect. Compt    | All connectors except                         |                  |     |     | _ ^ | inyogei  | CONNECTION                  |
|                            | those specified in this                       |                  |     |     |     |          |                             |
| A- Front Elect. Compt      | zone                                          | Х                | Χ   | Χ   | Χ   | Nothing  |                             |
|                            | All connectors except                         |                  |     |     |     |          |                             |
| A- Front Service Compt     | those specified in this zone                  | X                | Х   | Х   | Х   | Nothing  |                             |
| A- Front Service Compt     | Customer Terminal                             |                  | ^   |     | ^   | INOUIIII |                             |
| B- Rear Elect. Compt/panel | Block                                         | Х                | Χ   | Χ   | Х   | Nothing  |                             |
| B- Rear Elect. Compt/panel | Power Terminal Block                          |                  | Χ   |     |     | Nothing  |                             |
| B- Rear Elect. Compt/panel | Circuit Breaker                               |                  | Χ   | Χ   | Х   | Nothing  |                             |
| B- Rear Elect. Compt/panel | Circuit Breaker                               | Х                |     |     |     | Kent     | Surface only                |
| B- Rear Elect. Compt/panel | Volvo Air Heater Fuse                         |                  |     | Χ   |     | Nothing  |                             |
| B- Rear Elect. Compt/panel | Structure Ground                              |                  | Χ   | Χ   | Χ   | Kent     |                             |
| B- Rear Elect. Compt/panel | Electronic Module                             | Х                | Χ   | Χ   | Х   | Nothing  |                             |
| B- Rear Elect. Compt/panel | VEC Power                                     |                  | Χ   | Χ   | Χ   | Nothing  |                             |
| B- Rear Elect. Compt/panel | VEC Power                                     | Х                |     |     |     | Kent     | Surface only                |
|                            |                                               |                  |     |     |     |          | Accepted to ease            |
| B- Rear Elect. Compt/panel | 70A Relay                                     | Х                | Χ   | Χ   | Χ   | Nyogel   | connection                  |
| B- Rear Elect. Compt/panel | Master Switch Relay                           |                  | Χ   | Χ   | Χ   | Nothing  |                             |
| B- Rear Elect. Compt/panel | Master Switch Relay                           | Х                |     |     |     | Kent     | Surface only                |
| D. Door Floor Comments     | Control Doles                                 | \ <sub>\</sub> \ | \ \ | V   |     | Nuncial  | Accepted to ease            |
| B- Rear Elect. Compt/panel | Control Relay                                 | X                | X   | X   | X   | Nyogel   | connection                  |
| B- Rear Elect. Compt/panel | 200A Power Relay                              | Х                | X   | Х   | Х   | Nothing  |                             |
| B- Rear Elect. Compt/panel | Power Relay Stud                              |                  | Χ   |     |     | Nothing  |                             |
|                            | All connectors except those specified in this |                  |     |     |     |          |                             |
| B- Rear Elect. Compt/panel | zone                                          | Х                | Х   | Х   | Х   | Nothing  |                             |
| B- Rear Elect. Compt/panel | Vanner                                        |                  |     | Χ   | Х   | Kent     |                             |

| 7                   | Component                                          | Model |    |    |     | Duaduat                | Note                        |
|---------------------|----------------------------------------------------|-------|----|----|-----|------------------------|-----------------------------|
| Zone                |                                                    | MTH   | Х3 | Н3 | VIP | Product                | Note                        |
| C- Baggage Compt    | Structure Ground                                   | Х     | Х  | Х  | Х   | Color Guard<br>or Kent |                             |
| C- Baggage Compt    | Door Switch                                        | X     | Х  | Х  | X   | Nyogel                 | Accepted to ease connection |
| C- Baggage Compt    | Door lock Actuator Module (switch and solenoid)    | X     | Х  | Х  | X   | Nyogel                 | Accepted to ease connection |
| C- Baggage Compt    | Electronic Module                                  | Х     | Χ  | Χ  | Χ   | Nothing                |                             |
| C- Baggage Compt    | Slide-out Motor                                    | X     |    |    | X   | Nyogel                 | Accepted to ease connection |
| C- Baggage Compt    | WCL Junction Panel                                 |       | Х  | Χ  |     | Nothing                |                             |
| C- Baggage Compt    | 120V Inverter Connector                            | Х     | Х  | Х  | Χ   | Nothing                |                             |
| C- Baggage Compt    | Stud inverter                                      |       | Х  | Х  |     | Color Guard<br>or Kent |                             |
|                     |                                                    |       |    | ., |     |                        | Accepted to ease            |
| C- Baggage Compt    | WCL Remote Control                                 |       | Х  | Х  |     | Nyogel                 | connection                  |
| C- Baggage Compt    | All connectors except those specified in this zone | Х     | Х  | Х  | Χ   | Nothing                |                             |
| D- Battery Compt    | Battery terminals                                  | Χ     | Χ  | Χ  | Χ   | Nyogel                 |                             |
| D- Battery Compt    | Structure Ground                                   | Х     | Х  |    |     | Color Guard<br>or Kent |                             |
| D- Battery Compt    | Electronic Module                                  | Χ     | Χ  | Χ  | Χ   | Nothing                |                             |
| D- Battery Compt    | All connectors except those specified in this zone | X     | Х  | Х  | Х   | Nothing                |                             |
| D- Battery Compt    | Battery Equalizer                                  | Х     | Х  |    |     | Kent                   |                             |
| E- Condenser Compt  | Fuel sender                                        | Х     | Х  | Х  | Χ   | Kent                   |                             |
| E- Condenser Compt  | Structure Ground                                   | Х     | Х  | Х  | Х   | Color Guard or Kent    |                             |
|                     |                                                    |       |    |    |     |                        | Accepted to ease            |
| E- Condenser Compt  | Door Switch                                        | X     | Х  | Χ  | Х   | Nyogel                 | connection                  |
| E- Condenser Compt  | Condenser Motor                                    | X     | Х  | Х  | Х   | Nothing                | Assauticiti                 |
| F- Evaporator Compt | Diode Block                                        | X     |    | Х  | X   | Nyogel                 | Accepted to ease connection |
| F- Evaporator Compt | Structure Ground                                   | Х     | Х  | Х  | Х   | Color Guard<br>or Kent |                             |
| F- Evaporator Compt | Electronic Module                                  | Х     |    | Χ  | Χ   | Nothing                |                             |
| F- Evaporator Compt | Evaporator Motor                                   | Х     | Х  | Χ  | Х   | Color Guard<br>or Kent |                             |
| F- Evaporator Compt | 200A Power Relay                                   | Х     |    | Χ  | Χ   | Nothing                |                             |
| F- Evaporator Compt | All connectors except those specified in this zone | Х     |    | Х  | Х   | Nothing                |                             |

| _                   | Component                                             | Model |    |    |     |             | N. A                        |
|---------------------|-------------------------------------------------------|-------|----|----|-----|-------------|-----------------------------|
| Zone                |                                                       | MTH   | ХЗ | НЗ | VIP | Product     | Note                        |
| G- Engine Compt     | 120A Alternator                                       | Х     | Х  | Х  | Χ   | Color Guard |                             |
| G- Engine Compt     | Booster Block (+)                                     |       | Х  | Х  | Х   | Color Guard |                             |
| G- Engine Compt     | Starter Terminal                                      | Х     | Х  | Х  | Х   | Color Guard |                             |
| G- Engine Compt     | Volvo Air Element Terminal                            | Х     | Х  | Х  | Х   | Color Guard |                             |
| G- Engine Compt     | Customer Terminal Block                               | Х     |    |    |     | Nothing     |                             |
| G- Engine Compt     | Power Terminal Block                                  |       | Х  |    |     | Color Guard |                             |
| G- Engine Compt     | Breaker                                               | Х     |    |    |     | Kent        |                             |
| G- Engine Compt     | Air Heater Fuse & Relay                               | Х     | Х  |    |     | Nyogel      | Accepted here               |
| G- Engine Compt     | Engine Ground                                         | Х     | Х  | Х  | Х   | Color Guard |                             |
| G- Engine Compt     | Structure Ground                                      | Х     | Х  | Х  | Х   | Color Guard |                             |
| G- Engine Compt     | VEC Power                                             | Х     |    |    |     | Kent        |                             |
| G- Engine Compt     | Master Switch Relay                                   | Х     |    |    |     | Kent        |                             |
| G- Engine Compt     | Starter Relay                                         | Х     | Х  |    |     | Color Guard |                             |
| G- Engine Compt     | All connectors except those specified in this zone    | Х     | Х  | Х  | Х   | Nothing     |                             |
| H- Vehicle Exterior | ABS Sensor                                            | Х     | Х  | Х  | Х   | Nothing     |                             |
| H- Vehicle Exterior | Docking & Cornering Lamps                             | X     | X  | Х  | X   | Nyogel      | Accepted to ease connection |
| H- Vehicle Exterior | Marker Light                                          | X     | X  | X  | X   | Nothing     |                             |
| H- Vehicle Exterior | Mirror                                                | X     | Х  | Х  | X   | Nothing     |                             |
| H- Vehicle Exterior | Light Module                                          | Х     | Χ  | Χ  | Χ   | Nothing     |                             |
| H- Vehicle Exterior | Stop light, Backup light,<br>Directional Signal Light | Х     | Х  | Χ  | Х   | Nothing     |                             |
| I- Vehicle Interior | Diode Block                                           | X     | Х  | Х  | Х   | Nyogel      | Accepted to ease connection |
| I- Vehicle Interior | Junction Block                                        |       | Х  | Χ  |     | Nothing     |                             |
| I- Vehicle Interior | A3 & A4 Transmission<br>Retarder Hand lever           | Х     | Х  | Х  | Х   | Nyogel      | Accepted to ease connection |
| I- Vehicle Interior | C258 & C259 Multi-function<br>Lever Connector         | Х     | Х  | Х  | Х   | Nyogel      | Accepted to ease connection |
| I- Vehicle Interior | Audio - video Connection                              |       | Х  | Х  |     | Nothing     |                             |
| I- Vehicle Interior | Defrost Compt Ground                                  | Х     | Х  | Х  | Χ   | Kent        |                             |
| I- Vehicle Interior | Video Plate Direct Ground                             |       | Х  | Х  |     | Nothing     |                             |
| I- Vehicle Interior | Structure Ground                                      |       | Х  | Х  |     | Kent        |                             |
| I- Vehicle Interior | Terminal Block Ground                                 |       | Χ  | Χ  |     | Nothing     |                             |

| Zone                                   | 0                                                  | Model |    |    |     | Due les | Neces                       |
|----------------------------------------|----------------------------------------------------|-------|----|----|-----|---------|-----------------------------|
|                                        | Component                                          | MTH   | Х3 | Н3 | VIP | Product | Note                        |
| I- Vehicle Interior                    | Dashboard Switch                                   | Х     | Х  | Х  | Χ   | Nothing |                             |
| I- Vehicle Interior                    | Electronic Module                                  | Х     | Χ  | Χ  | Χ   | Nothing |                             |
| I- Vehicle Interior                    | Slide-out Motor                                    | Х     |    |    | Χ   | Nyogel  | Accepted to ease connection |
| I- Vehicle Interior                    | Wiper Motor                                        | Х     | Х  | Х  | Х   | Nyogel  | Accepted to ease connection |
| I- Vehicle Interior                    | 200A Power Relay                                   | Х     | Χ  | Χ  | Χ   | Nothing |                             |
| I- Vehicle Interior                    | 70A Relay                                          | Х     | Х  | Х  | X   | Nyogel  | Accepted to ease connection |
| I- Vehicle Interior                    | Control Relay                                      | Х     | Х  | Х  | Х   | Nyogel  | Accepted to ease connection |
| I- Vehicle Interior                    | All connectors except those specified in this zone | Х     | Х  | Х  | Χ   | Nothing |                             |
| I- Vehicle Interior                    | All components except those specified in this zone | Х     | Х  | Х  | Χ   | Nothing |                             |
| K- Front & Rear<br>Wheelhousing        | All connectors except those specified in this zone | Х     | Х  | Х  | Χ   | Nothing |                             |
| K- Front & Rear<br>Wheelhousing        | All components except those specified in this zone | Х     | Х  | Х  | Χ   | Nothing |                             |
| L- Compartment above rear wheelhousing | All connectors except those specified in this zone |       |    | Х  | Х   | Nothing |                             |
| L- Compartment above rear wheelhousing | All components except those specified in this zone |       |    | Х  | Х   | Nothing |                             |
| M- Slide-out Panel                     | All connectors except those specified in this zone | Х     |    |    | Χ   | Nothing |                             |
| M- Slide-out Panel                     | All components except those specified in this zone | Х     |    |    | Х   | Nothing |                             |
|                                        |                                                    |       |    |    |     |         |                             |
|                                        |                                                    |       |    |    |     |         |                             |