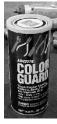

#### "Color Guard" black rubber coating

This product may be applied with a brush.

It is used for structure ground connections or other connections that will most likely not be disconnected later on.

Apply this product once installation is finished.

Warning: Wear goggles and rubber gloves.

684013