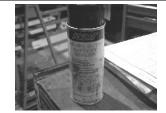

#### **Kent Sealer**

Sprayed sealer. It is used for structure ground connections. It prevents corrosion and ensures maximum contact. Refer to table for proper use.

Apply this product once installation is finished.

<u>Warning</u>: It is very important to be in a well ventilated area when applying this product.

680324