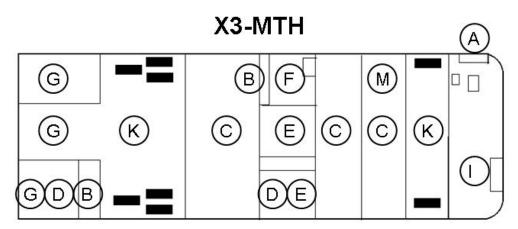

# **Vehicle Zoning**

REAR FRONT

# **Electrical Connectors Protection Procedure Table**

| 7                          | 0                                             |                  | Мо  | del |     | Duaduat  | Mata                        |
|----------------------------|-----------------------------------------------|------------------|-----|-----|-----|----------|-----------------------------|
| Zone                       | Component                                     | MTH              | Х3  | Н3  | VIP | Product  | Note                        |
|                            |                                               | .,               |     |     |     |          | Accepted to ease            |
| A- Front Elect. Compt      | Diode Block                                   | Х                | Χ   | Χ   | Х   | Nyogel   | connection                  |
| A- Front Elect. Compt      | Customer Terminal Block                       | Х                | Х   | Х   | Х   | Nothing  |                             |
| 77 Front Elect. Compt      | Terminal Block                                |                  |     |     |     | rtouning |                             |
| A Front Elect. Compt       | Electronic Ground                             | Х                | Χ   | Χ   | Χ   | Kent     |                             |
| A- Front Elect. Compt      | Structure Ground                              | Х                | Χ   | Χ   | Χ   | Kent     |                             |
| A- Front Elect. Compt      | Electronic Module                             | Х                | Χ   | Χ   | Χ   | Nothing  |                             |
| A- Front Elect. Compt      | VEC Power                                     | Х                | Χ   | Χ   | Χ   | Nothing  |                             |
|                            |                                               |                  |     |     |     |          | Accepted to ease            |
| A- Front Elect. Compt      | 70A Relay                                     | Х                | Χ   | Х   | Х   | Nyogel   | connection                  |
| A- Front Elect. Compt      | Control Relay                                 | X                | Х   | Х   | Х   | Nyogel   | Accepted to ease connection |
| A- 1 Torit Elect. Compt    | All connectors except                         |                  |     |     | _ ^ | inyogei  | CONNECTION                  |
|                            | those specified in this                       |                  |     |     |     |          |                             |
| A- Front Elect. Compt      | zone                                          | Х                | Χ   | Χ   | Χ   | Nothing  |                             |
|                            | All connectors except                         |                  |     |     |     |          |                             |
| A- Front Service Compt     | those specified in this zone                  | X                | Х   | Х   | Х   | Nothing  |                             |
| A- Front Service Compt     | Customer Terminal                             |                  | ^   |     | ^   | INOUIIII |                             |
| B- Rear Elect. Compt/panel | Block                                         | Х                | Χ   | Χ   | Х   | Nothing  |                             |
| B- Rear Elect. Compt/panel | Power Terminal Block                          |                  | Χ   |     |     | Nothing  |                             |
| B- Rear Elect. Compt/panel | Circuit Breaker                               |                  | Χ   | Χ   | Х   | Nothing  |                             |
| B- Rear Elect. Compt/panel | Circuit Breaker                               | Х                |     |     |     | Kent     | Surface only                |
| B- Rear Elect. Compt/panel | Volvo Air Heater Fuse                         |                  |     | Χ   |     | Nothing  |                             |
| B- Rear Elect. Compt/panel | Structure Ground                              |                  | Χ   | Χ   | Χ   | Kent     |                             |
| B- Rear Elect. Compt/panel | Electronic Module                             | Х                | Χ   | Χ   | Х   | Nothing  |                             |
| B- Rear Elect. Compt/panel | VEC Power                                     |                  | Χ   | Χ   | Χ   | Nothing  |                             |
| B- Rear Elect. Compt/panel | VEC Power                                     | Х                |     |     |     | Kent     | Surface only                |
|                            |                                               |                  |     |     |     |          | Accepted to ease            |
| B- Rear Elect. Compt/panel | 70A Relay                                     | Х                | Χ   | Χ   | Χ   | Nyogel   | connection                  |
| B- Rear Elect. Compt/panel | Master Switch Relay                           |                  | Χ   | Χ   | Χ   | Nothing  |                             |
| B- Rear Elect. Compt/panel | Master Switch Relay                           | Х                |     |     |     | Kent     | Surface only                |
| D. Door Floor Comments     | Control Doles                                 | \ <sub>\</sub> \ | \ \ | V   |     | Nuncial  | Accepted to ease            |
| B- Rear Elect. Compt/panel | Control Relay                                 | X                | X   | X   | X   | Nyogel   | connection                  |
| B- Rear Elect. Compt/panel | 200A Power Relay                              | Х                | X   | Х   | Х   | Nothing  |                             |
| B- Rear Elect. Compt/panel | Power Relay Stud                              |                  | Χ   |     |     | Nothing  |                             |
|                            | All connectors except those specified in this |                  |     |     |     |          |                             |
| B- Rear Elect. Compt/panel | zone                                          | Х                | Х   | Х   | Х   | Nothing  |                             |
| B- Rear Elect. Compt/panel | Vanner                                        |                  |     | Χ   | Х   | Kent     |                             |