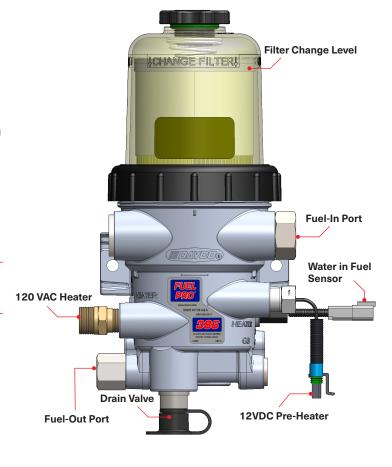

#### **Models and Options**

- · Fuel Pro 386: Unheated
- · Fuel Pro 387: Coolant heat
- · Fuel Pro 388: Return fuel heat
- 12VDC uses ignition switch to heat fuel prior to running the engine
- 120VAC Overnight heater prevents gelling while parked overnight
- · Water-In-Fuel (WIF) sensor

### **Port Interface**

| Fuel In  | Voss NS-12, 1/2"-14 NPT |
|----------|-------------------------|
| Fuel Out | Voss NS-12, 1/2"-14 NPT |