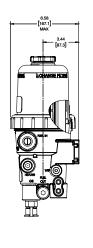

### **Specifications**

| Height, Overall, quick connect drain | 15.30 (388.6 mm)       |
|--------------------------------------|------------------------|
| Depth, Overall                       | 6.58 inches (167.1 mm) |
| Width, Maximum                       | 8.10 inches (205.8 mm) |
| Weight, Dry                          | Approx. 8-12 lbs       |
| Minimum Service Height               | 3.5 inches (38.1mm)    |
| Max Fuel Flow                        | 180 gph                |
| Pre-heater                           | 12VDC, 195W            |
| Overnight heater                     | 120VAC, 75W            |