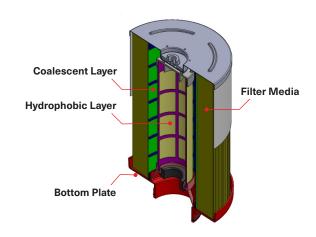

### **DAVCO FUEL PRO 386, 387, and 388**

provides filtration and fuel water separation for diesel engines with flow rates up to 180 gallons per hour.

Three layer filter design, with filtration to 10 microns, provides enhanced water separation capabilities for ultra-low sulfur diesel fuel with low interfacial tension.

# Filter Technology

DAVCO Technology, LLC

1600 Woodland Drive, Saline, MI 48176-1629

800-328-2611

customerservice @davco.com