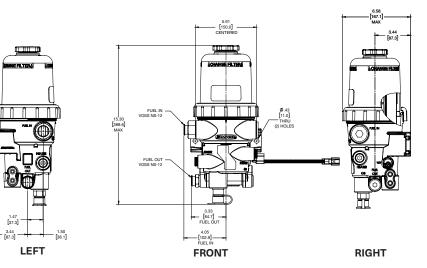

### **Specifications**

| Height, Overall, quick connect drain | 15.30 (388.6 mm)       |
|--------------------------------------|------------------------|
| Depth, Overall                       | 6.58 inches (167.1 mm) |
| Width, Maximum                       | 8.10 inches (205.8 mm) |
| Weight, Dry                          | Approx. 8-12 lbs       |
| Minimum Service Height               | 3.5 inches (38.1mm)    |
| Max Fuel Flow                        | 180 gph                |
| Pre-heater                           | 12VDC, 195W            |
| Overnight heater                     | 120VAC, 75W            |

### **Dimensions (Voss Fuel In/Fuel Out)**

Mounting Hole Distance: [150] Mounting Hole Openings: [11]

воттом

### Dimensions (1/2"-14 NPT Fuel In/Fuel Out)

**RIGHT** 

Mounting Hole Distance: [150] Mounting Hole Openings: [11]

**BOTTOM**