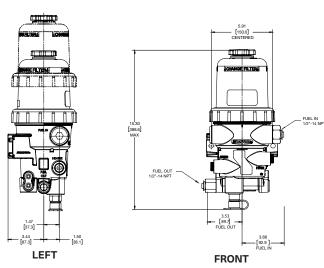

### **Specifications**

| Height, Overall, quick connect drain | 15.30 (388.6 mm)       |
|--------------------------------------|------------------------|
| Depth, Overall                       | 6.58 inches (167.1 mm) |
| Width, Maximum                       | 8.10 inches (205.8 mm) |
| Weight, Dry                          | Approx. 8-12 lbs       |
| Minimum Service Height               | 3.5 inches (38.1mm)    |
| Max Fuel Flow                        | 180 gph                |
| Pre-heater                           | 12VDC, 195W            |
| Overnight heater                     | 120VAC, 75W            |

### **Port Interface**

| Fuel In  | Voss NS-12, 1/2"-14 NPT |
|----------|-------------------------|
| Fuel Out | Voss NS-12, 1/2"-14 NPT |

### **Dimensions (Voss Fuel In/Fuel Out)**

Mounting Hole Distance: [150] Mounting Hole Openings: [11]

воттом

### Dimensions (1/2"-14 NPT Fuel In/Fuel Out)

**RIGHT** 

Mounting Hole Distance: [150] Mounting Hole Openings: [11]

**BOTTOM**