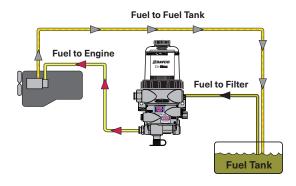

# **FUEL PRO® 386, 387, 388**

### **DAVCO FUEL PRO 386, 387, and 388**

provides filtration and fuel water separation for diesel engines with flow rates up to 180 gallons per hour.

Three layer filter design, with filtration to 10 microns, provides enhanced water separation capabilities for ultra-low sulfur diesel fuel with low interfacial tension.

### **Applications**

· Diesel engines with flow rates up to 180 gph

#### **Models and Options**

- · Fuel Pro 386: Unheated
- · Fuel Pro 387: Coolant heat
- · Fuel Pro 388: Return fuel heat
- 12VDC uses ignition switch to heat fuel prior to running the engine
- 120VAC Overnight heater prevents gelling while parked overnight
- · Water-In-Fuel (WIF) sensor

## **Typical Installation**





# Filter Technology





DAVCO Technology, LLC

1600 Woodland Drive, Saline, MI 48176-1629

800-328-2611

customerservice @davco.com

# **FUEL PRO® 386, 387, 388**

### **Specifications**

| Height, Overall, quick connect drain | 15.30 (388.6 mm)       |
|--------------------------------------|------------------------|
| Depth, Overall                       | 6.58 inches (167.1 mm) |
| Width, Maximum                       | 8.10 inches (205.8 mm) |
| Weight, Dry                          | Approx. 8-12 lbs       |
| Minimum Service Height               | 3.5 inches (38.1mm)    |
| Max Fuel Flow                        | 180 gph                |
| Pre-heater                           | 12VDC, 195W            |
| Overnight heater                     | 120VAC, 75W            |

### **Filtra